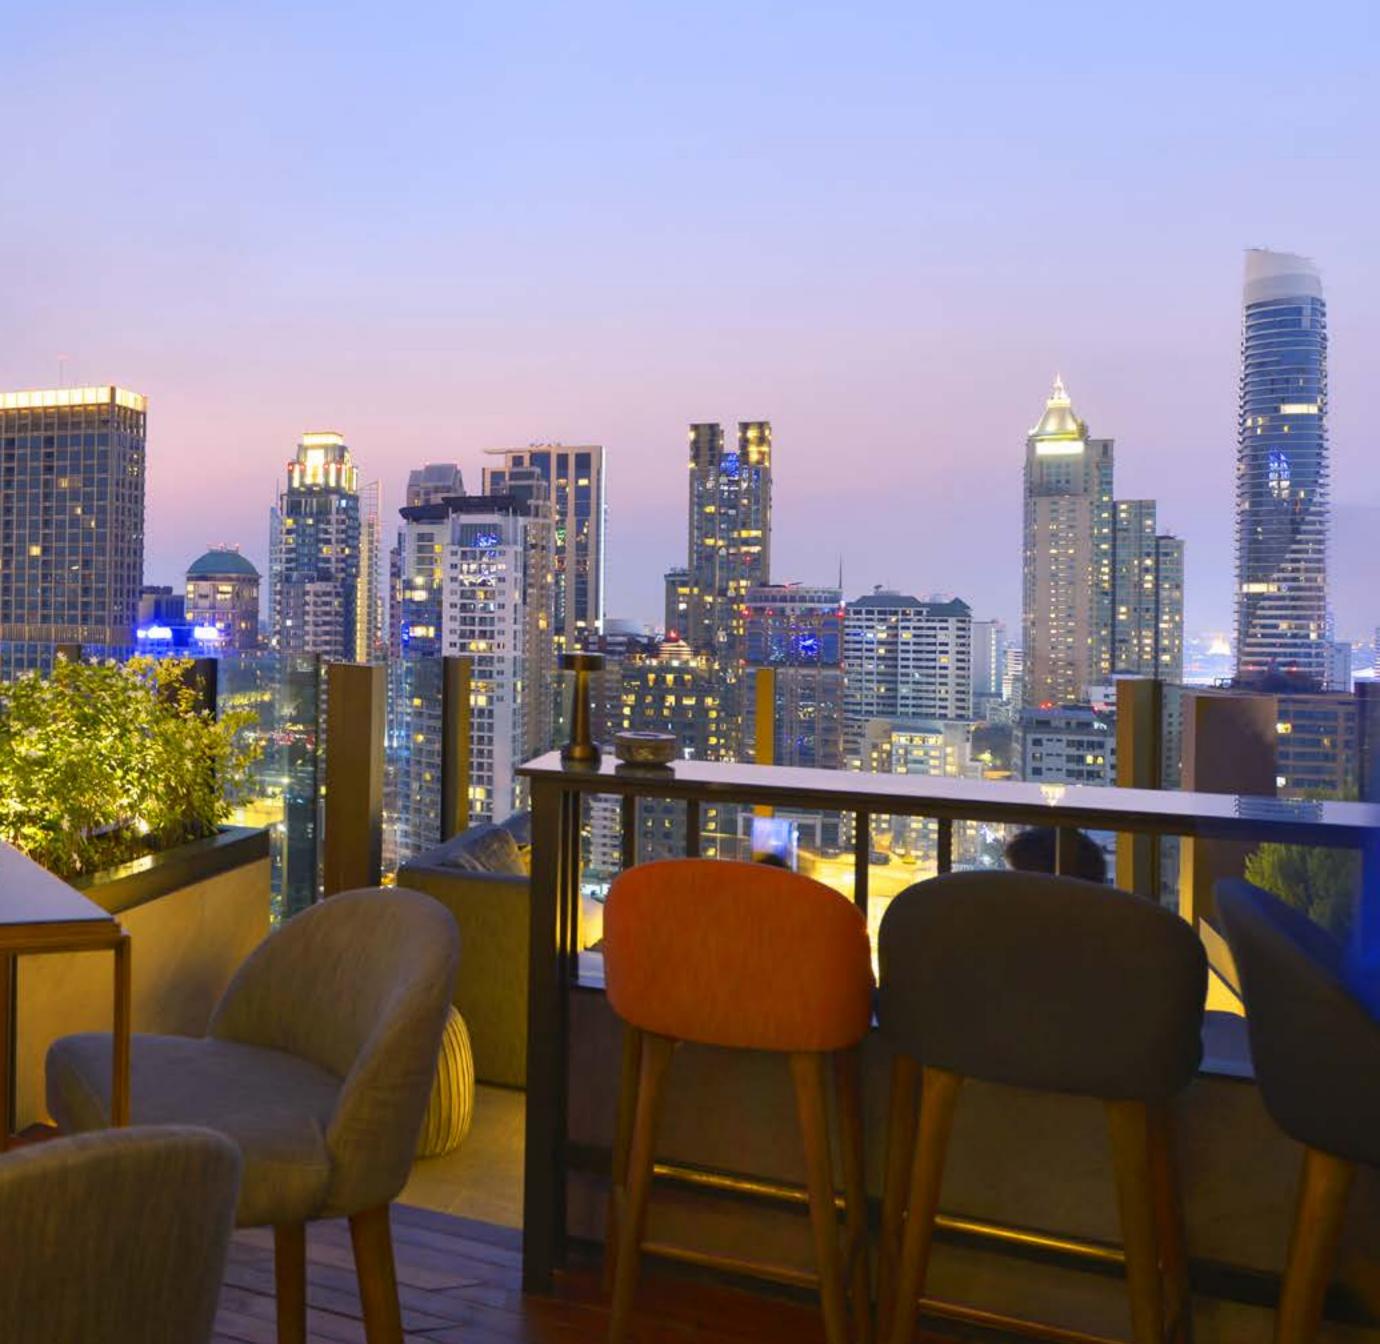

Arsa D

Right at the summit of Infinity Tower, 200m high, lies **the Crown's** most panoramic lounge with high-end offerings and breathtaking views of the New Capital. The Crown; a superb roof floor is perfectly designed with indoor and outdoor areas to accommodate high-end anchor tenants.

## THE CROWN ROOF FLOOR | FINE DINING ANCHOR