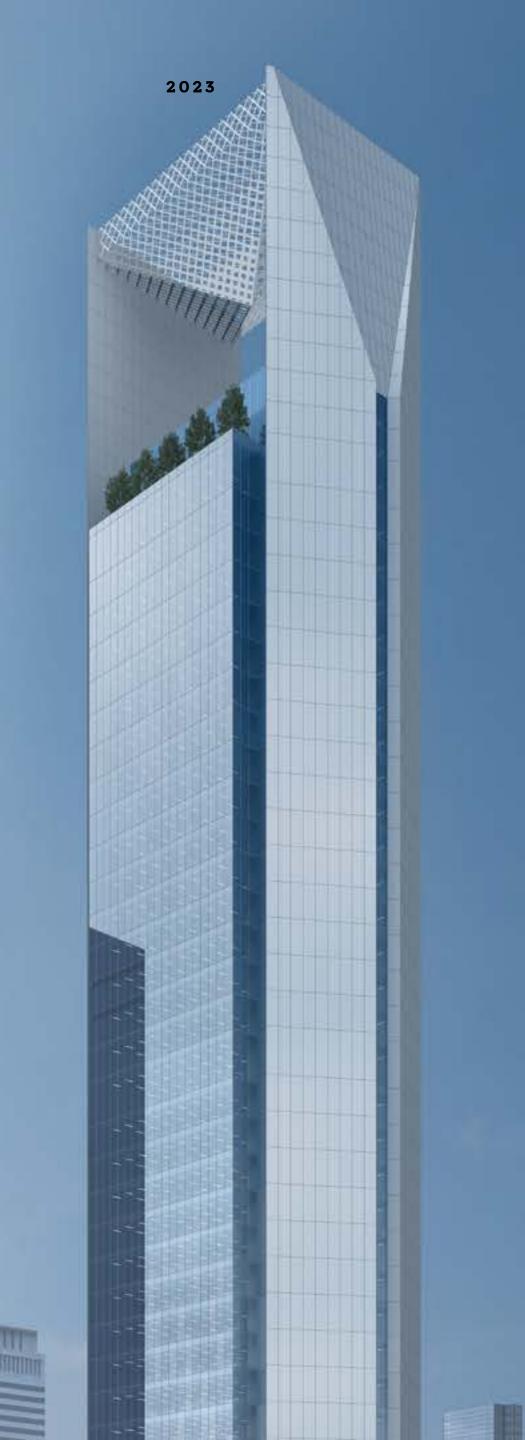

With a height of **200 metres**, Infinity Tower offers 100+ office spaces ranging from 118 square metres and up-to 1,560 square metres of column-less open spaces, along with 20 commercial spaces, 5 levels of underground parking for accommodate 800 cars, and a total of 16 elevators.

### **THE CROWN**

THE CROWN BOASTS A 19M AIR GAP ABOVE TWO PERFECTLY LOCATED INDOOR AND OUTDOOR AREAS TO ACCOMMODATE HIGH END ANCHORS.

### **28 FLOORS**

A GLASS VOLUME SUSPENDED BETWEEN SOLID VERTICAL CORES THAT CONSIST OF 28 FLOORS OF OPEN-PLAN OFFICE LEVELS WITH FLOOR-TO-CEILING GLASS

### **HIGH RISE** [15<sup>TH</sup> FLOOR - 28<sup>TH</sup> FLOOR]

LOW RISE [1<sup>ST</sup> FLOOR - 14<sup>TH</sup> FLOOR]

Arsa D

Right at the summit of Infinity Tower, 200m high, lies **the Crown's** most panoramic lounge with high-end offerings and breathtaking views of the New Capital. The Crown; a superb roof floor is perfectly designed with indoor and outdoor areas to accommodate high-end anchor tenants.