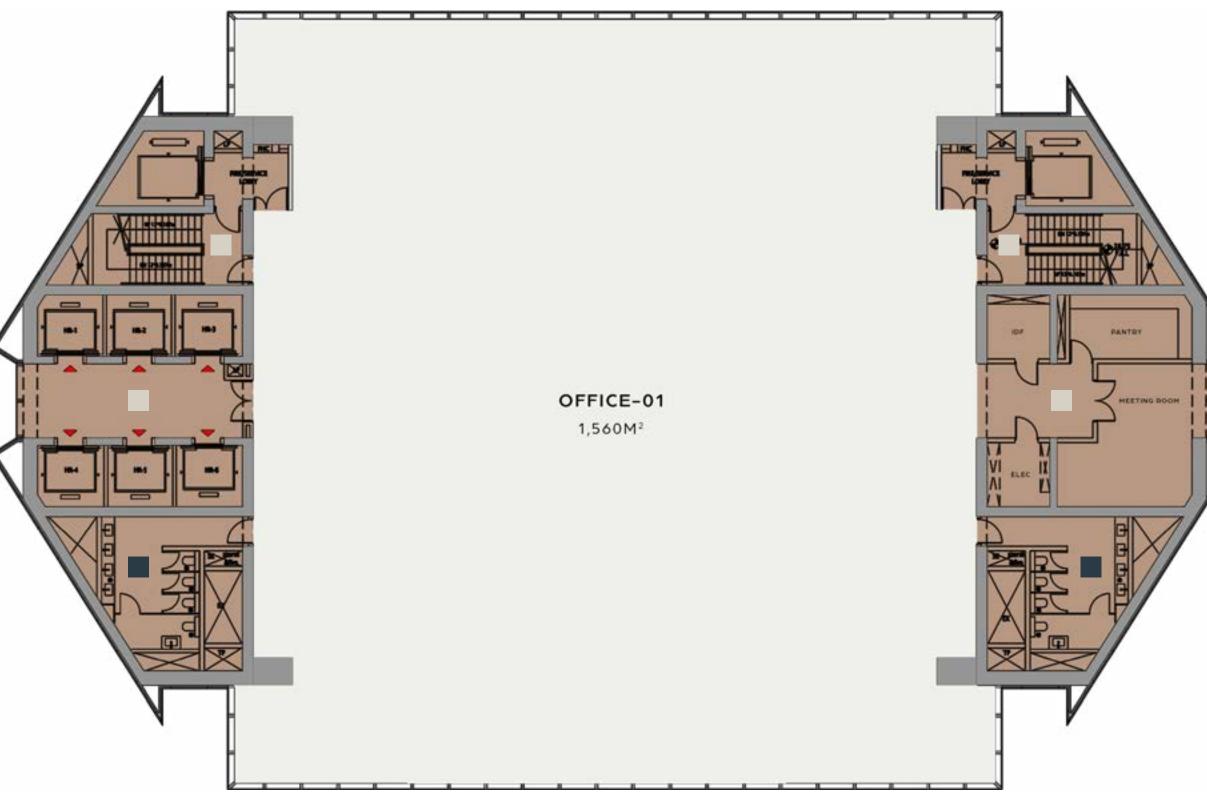

### FLOORPLAN | 1 TENANT

033

PRIVATE TOILETS

VERTICAL TRANSPORTATION & FACILITIES

Column-less open floor plan, which allow any types of divisions and flexible designs with dedicated extra facilities, meeting room, and toilets.

With a height of **200 metres**, Infinity Tower offers 100+ office spaces ranging from 118 square metres and up-to 1,560 square metres of column-less open spaces, along with 20 commercial spaces, 5 levels of underground parking for accommodate 800 cars, and a total of 16 elevators.