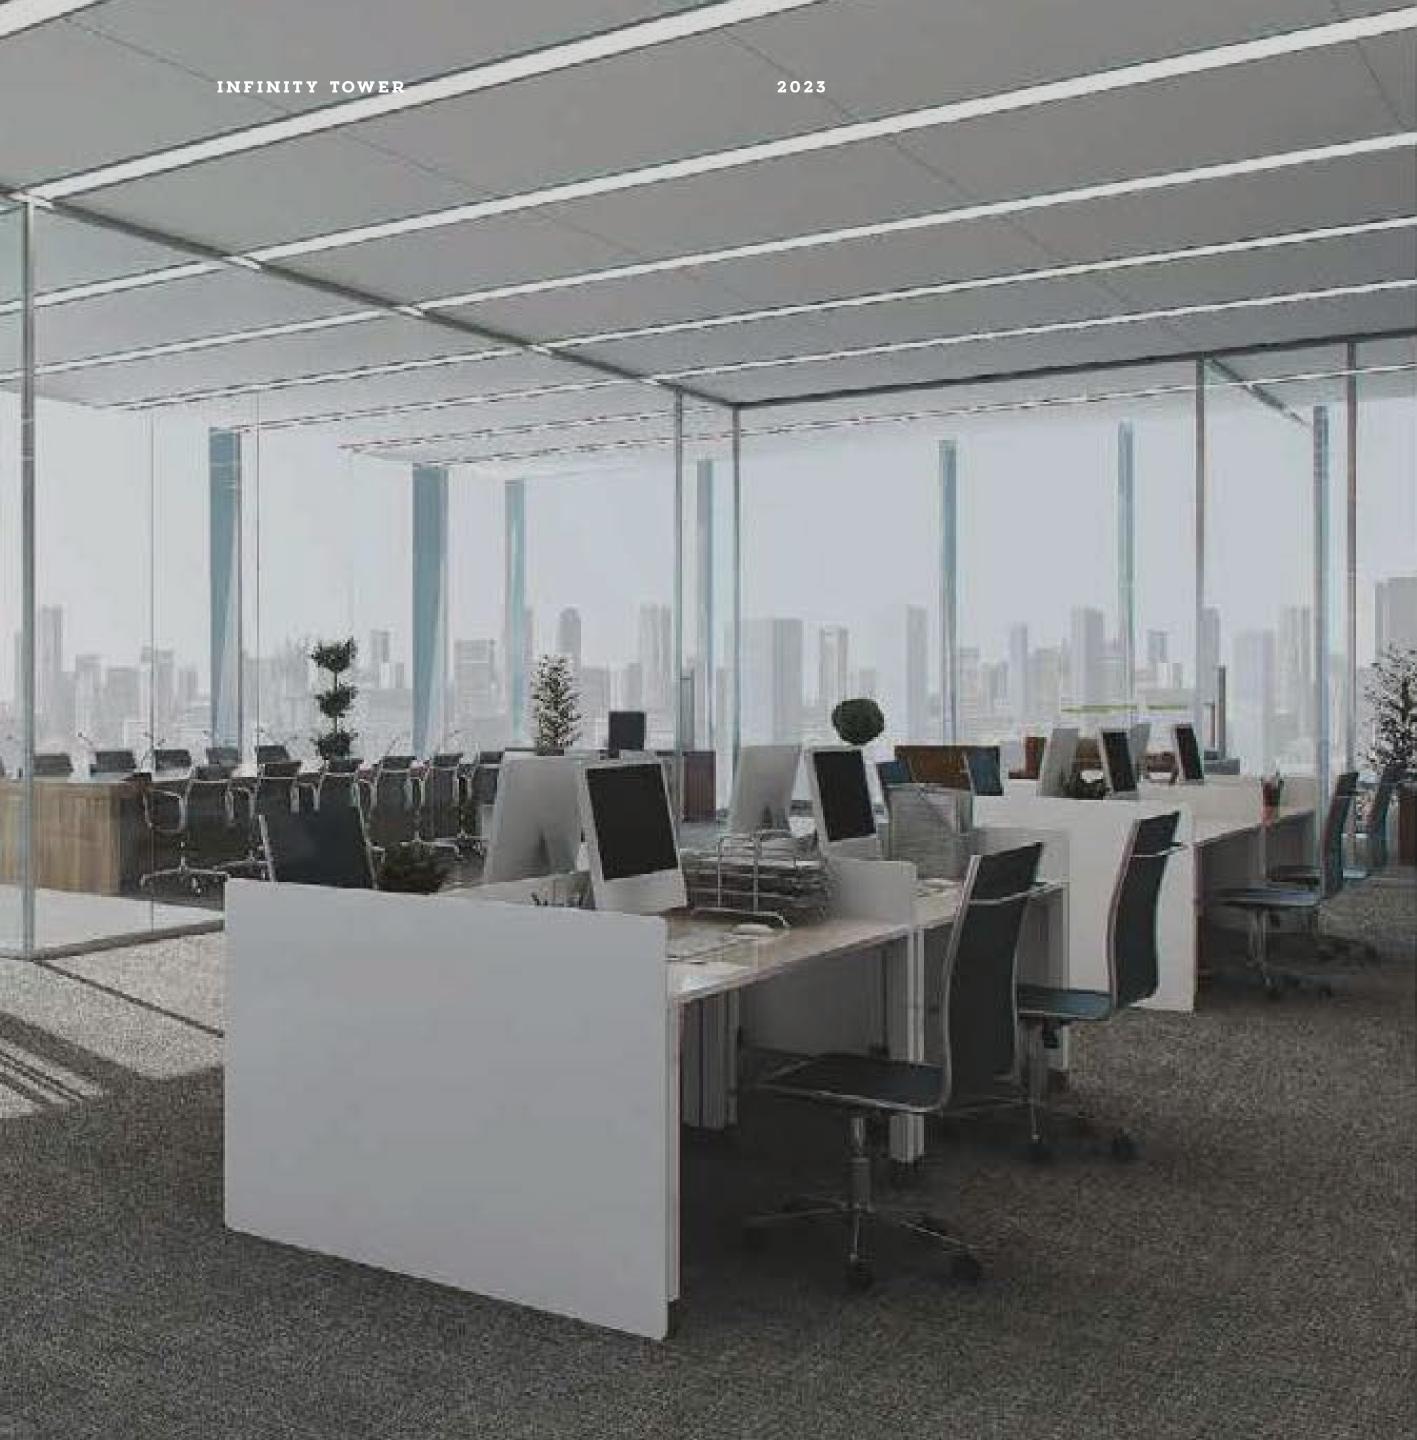

### SHARED WORKSPACES

### FLOORPLAN | 1 TENANT

033

PRIVATE TOILETS

VERTICAL TRANSPORTATION & FACILITIES

Column-less open floor plan, which allow any types of divisions and flexible designs with dedicated extra facilities, meeting room, and toilets.