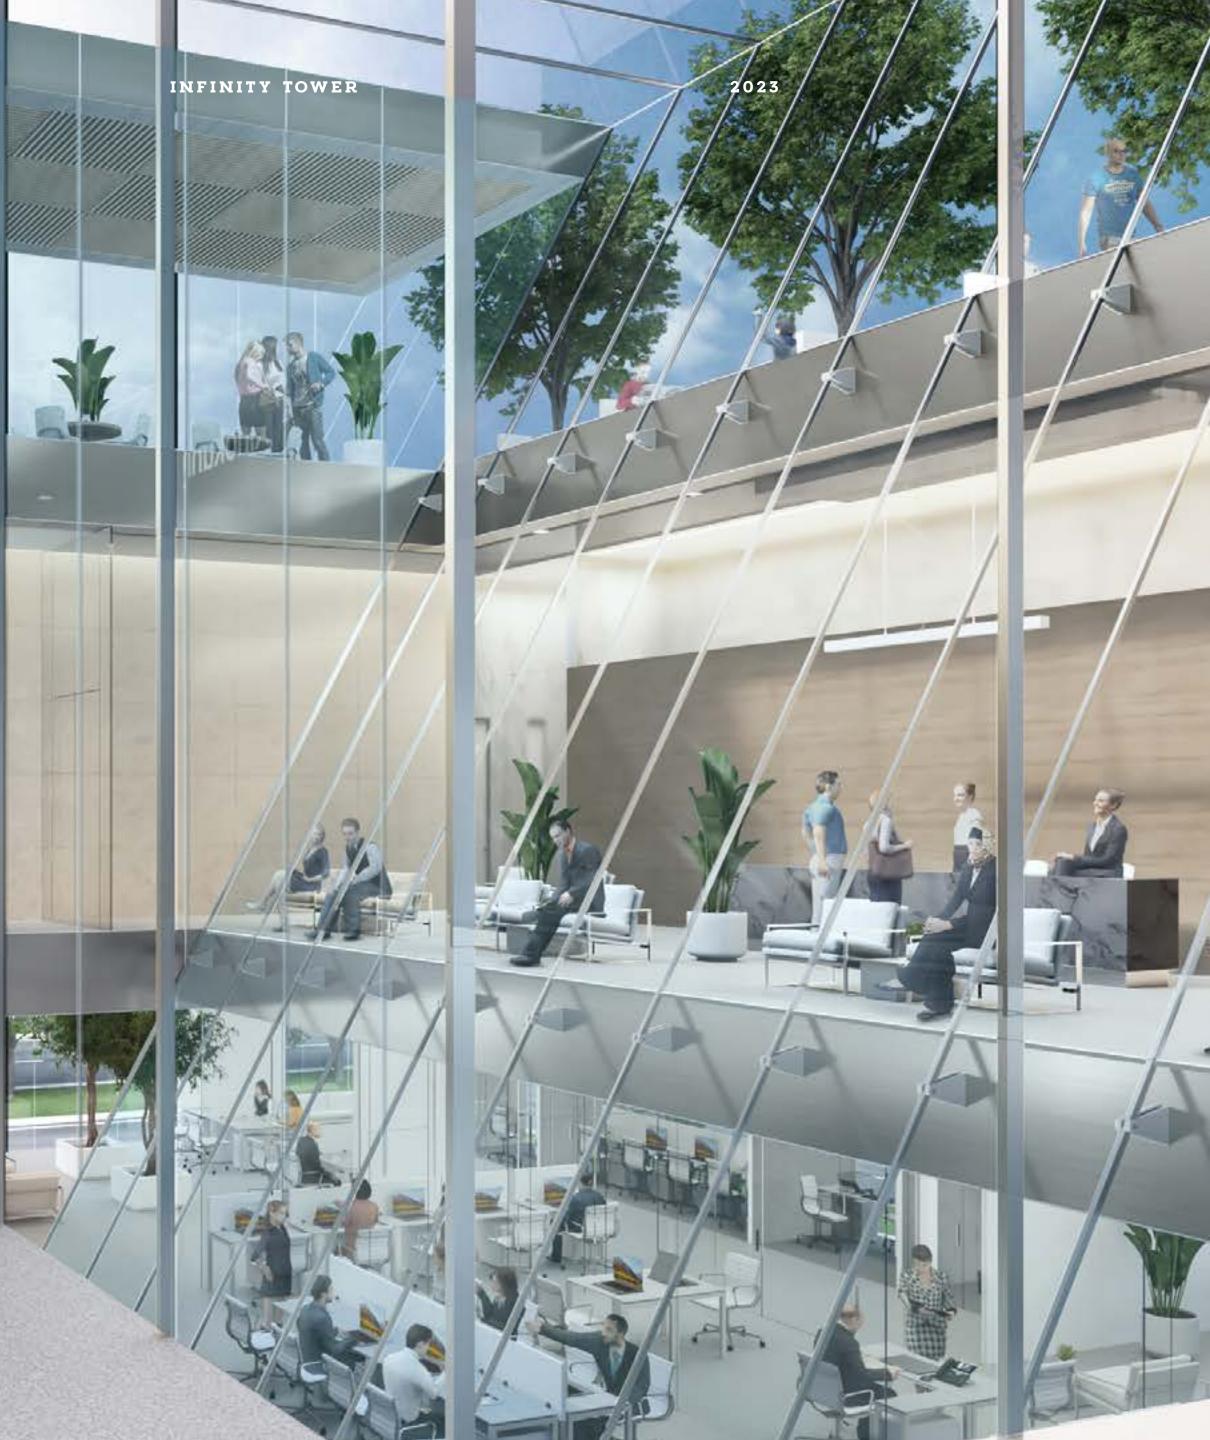

Design

**B1** 

PIONEERING

Meet a new era of design, which has quite expertly combined art with science. With the columnless open plan concept, starting 118 m2 and up to 1,560 m2 of open space design, the Tower will have the most flexible office spaces to allow and accommodate any type of designs and divisions.

Columnless

Office Stades

### **Ceiling Height**

With its 4.5m ceiling height Infinity Tower will have the highest class-A office standards for ceiling height, allowing all types of raised floors and false ceilings.

### FLOORPLAN | 1 TENANT

033

PRIVATE TOILETS

VERTICAL TRANSPORTATION & FACILITIES

Column-less open floor plan, which allow any types of divisions and flexible designs with dedicated extra facilities, meeting room, and toilets.