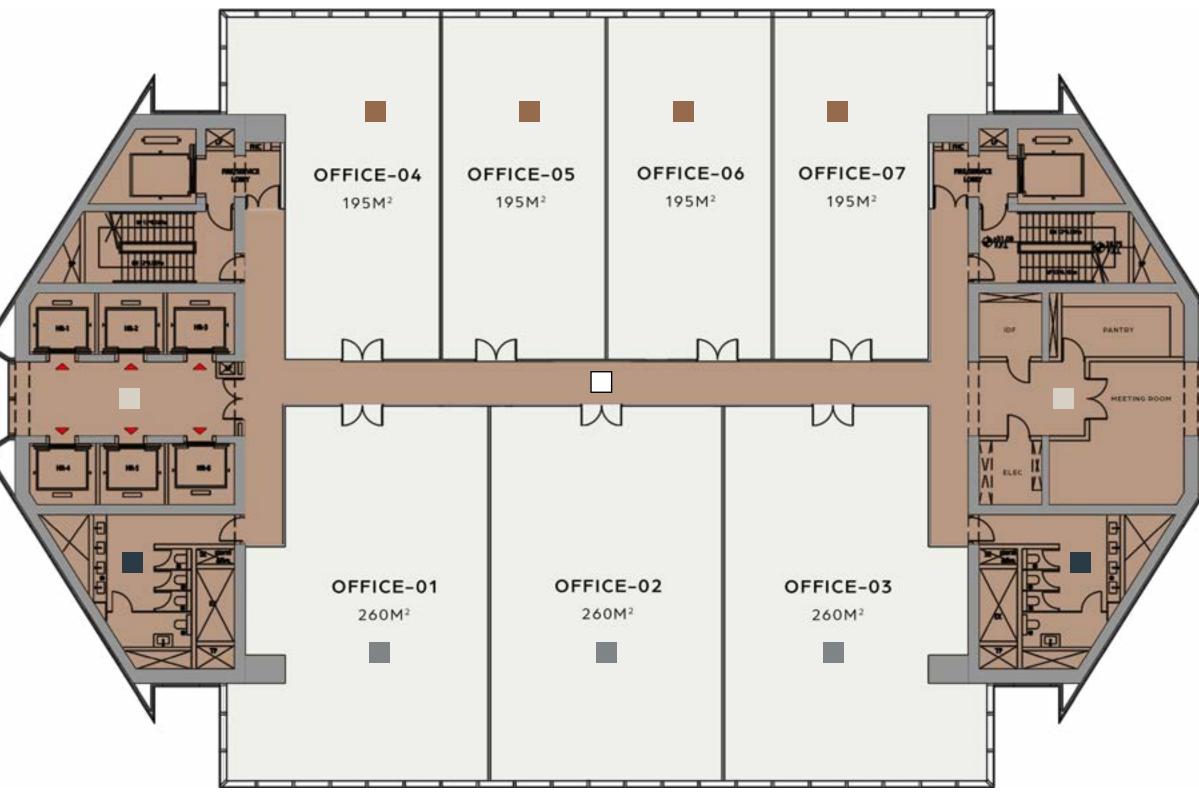

### FLOORPLAN | 1 TENANT

033

PRIVATE TOILETS

VERTICAL TRANSPORTATION & FACILITIES

Column-less open floor plan, which allow any types of divisions and flexible designs with dedicated extra facilities, meeting room, and toilets.

4 tenants with areas starting from 260m<sup>2</sup> up to 780m<sup>2</sup> each.

**5** tenants with areas starting from **260m<sup>2</sup>** up to **390m<sup>2</sup>** each.

7 tenants with areas starting from 195m<sup>2</sup> up to 260m<sup>2</sup> each.