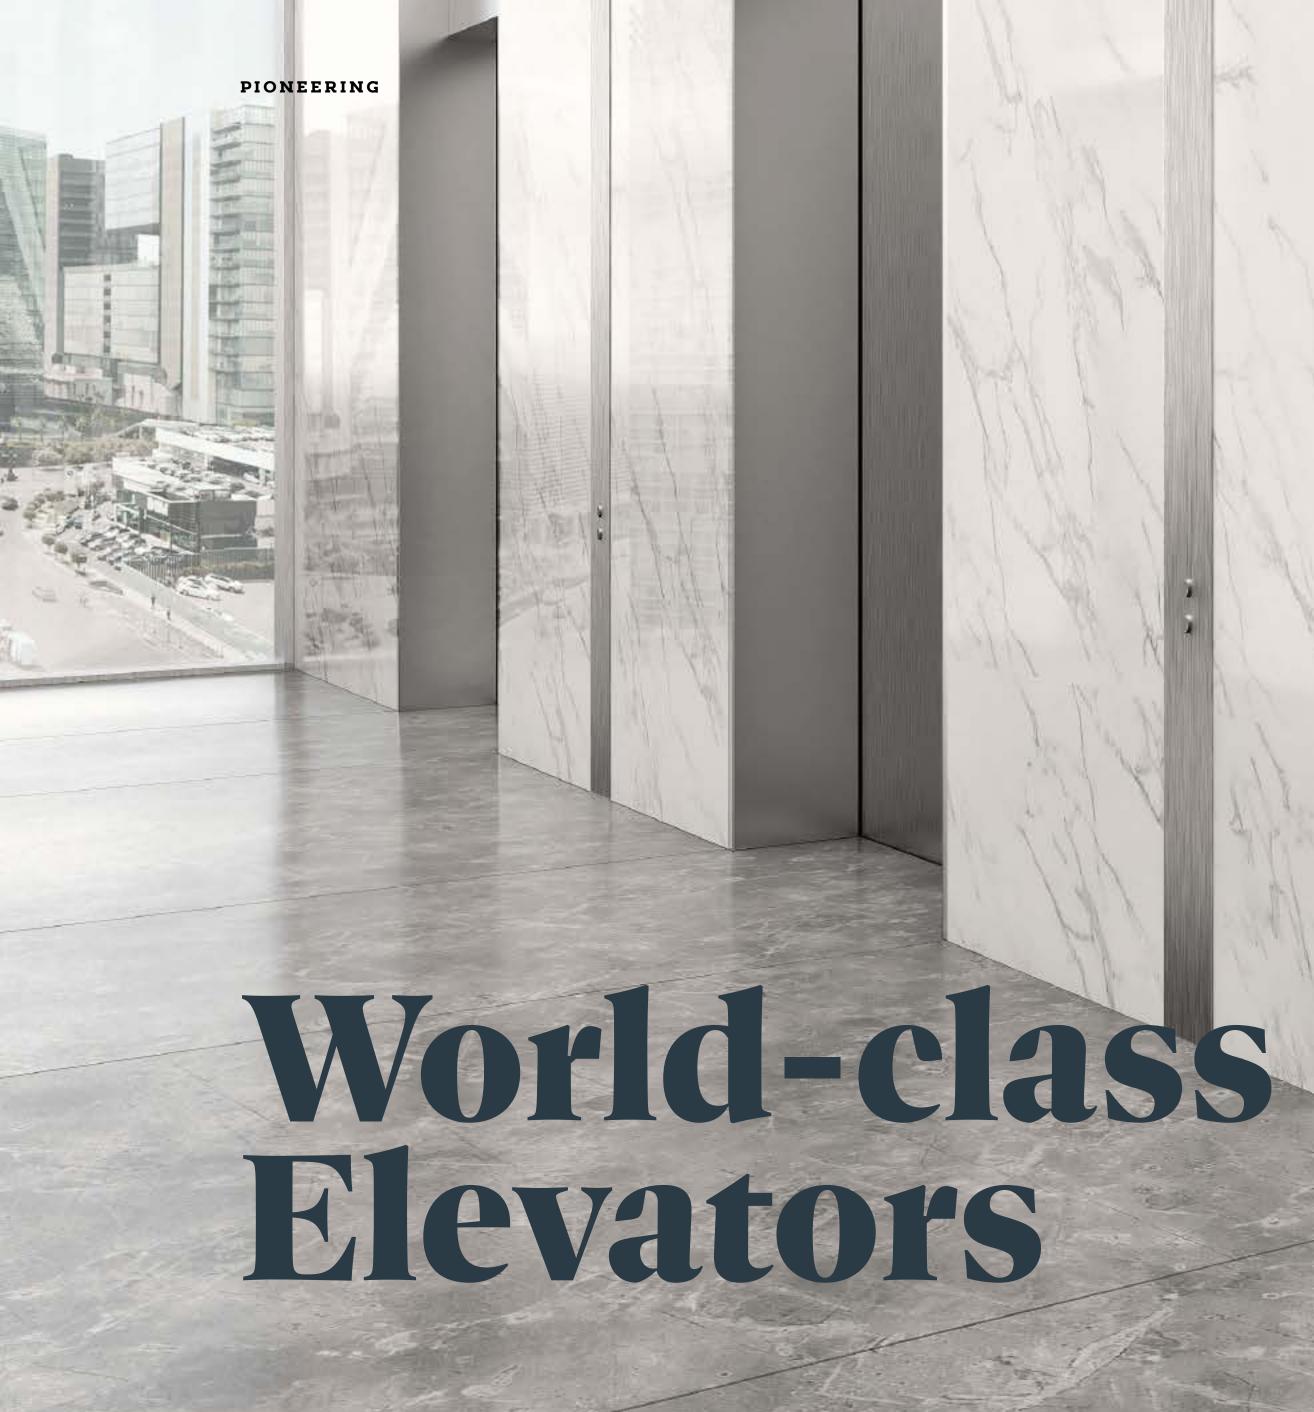

The Crown

With a total of 16 elevators, Infinity Tower's vertical transportation meets the highest class–A office buildings specifications, achieving elevator waiting time less than 30 seconds.

10 High Speed Elevators + 4 Podium Elevators + 2 Fire Elevators

## ELEVATORS