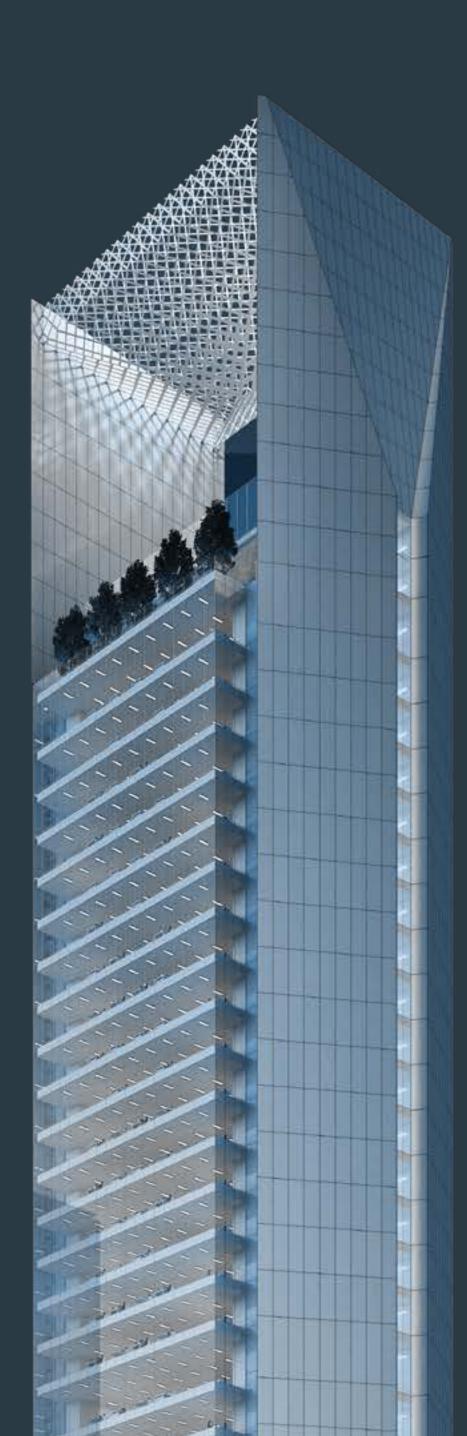

With a height of **200 metres**, Infinity Tower offers 100+ office spaces ranging from 118 square metres and up-to 1,560 square metres of column-less open spaces, along with 20 commercial spaces, 5 levels of underground parking for accommodate 800 cars, and a total of 16 elevators.

### **THE CROWN**

THE CROWN BOASTS A 19M AIR GAP ABOVE TWO PERFECTLY LOCATED INDOOR AND OUTDOOR AREAS TO ACCOMMODATE HIGH END ANCHORS.

### **28 FLOORS**

A GLASS VOLUME SUSPENDED BETWEEN SOLID VERTICAL CORES THAT CONSIST OF 28 FLOORS OF OPEN-PLAN OFFICE LEVELS WITH FLOOR-TO-CEILING GLASS

### **HIGH RISE** [15<sup>TH</sup> FLOOR - 28<sup>TH</sup> FLOOR]

LOW RISE [1<sup>ST</sup> FLOOR - 14<sup>TH</sup> FLOOR]

Arsa D

Right at the summit of Infinity Tower, 200m high, lies **the Crown's** most panoramic lounge with high-end offerings and breathtaking views of the New Capital. The Crown; a superb roof floor is perfectly designed with indoor and outdoor areas to accommodate high-end anchor tenants.