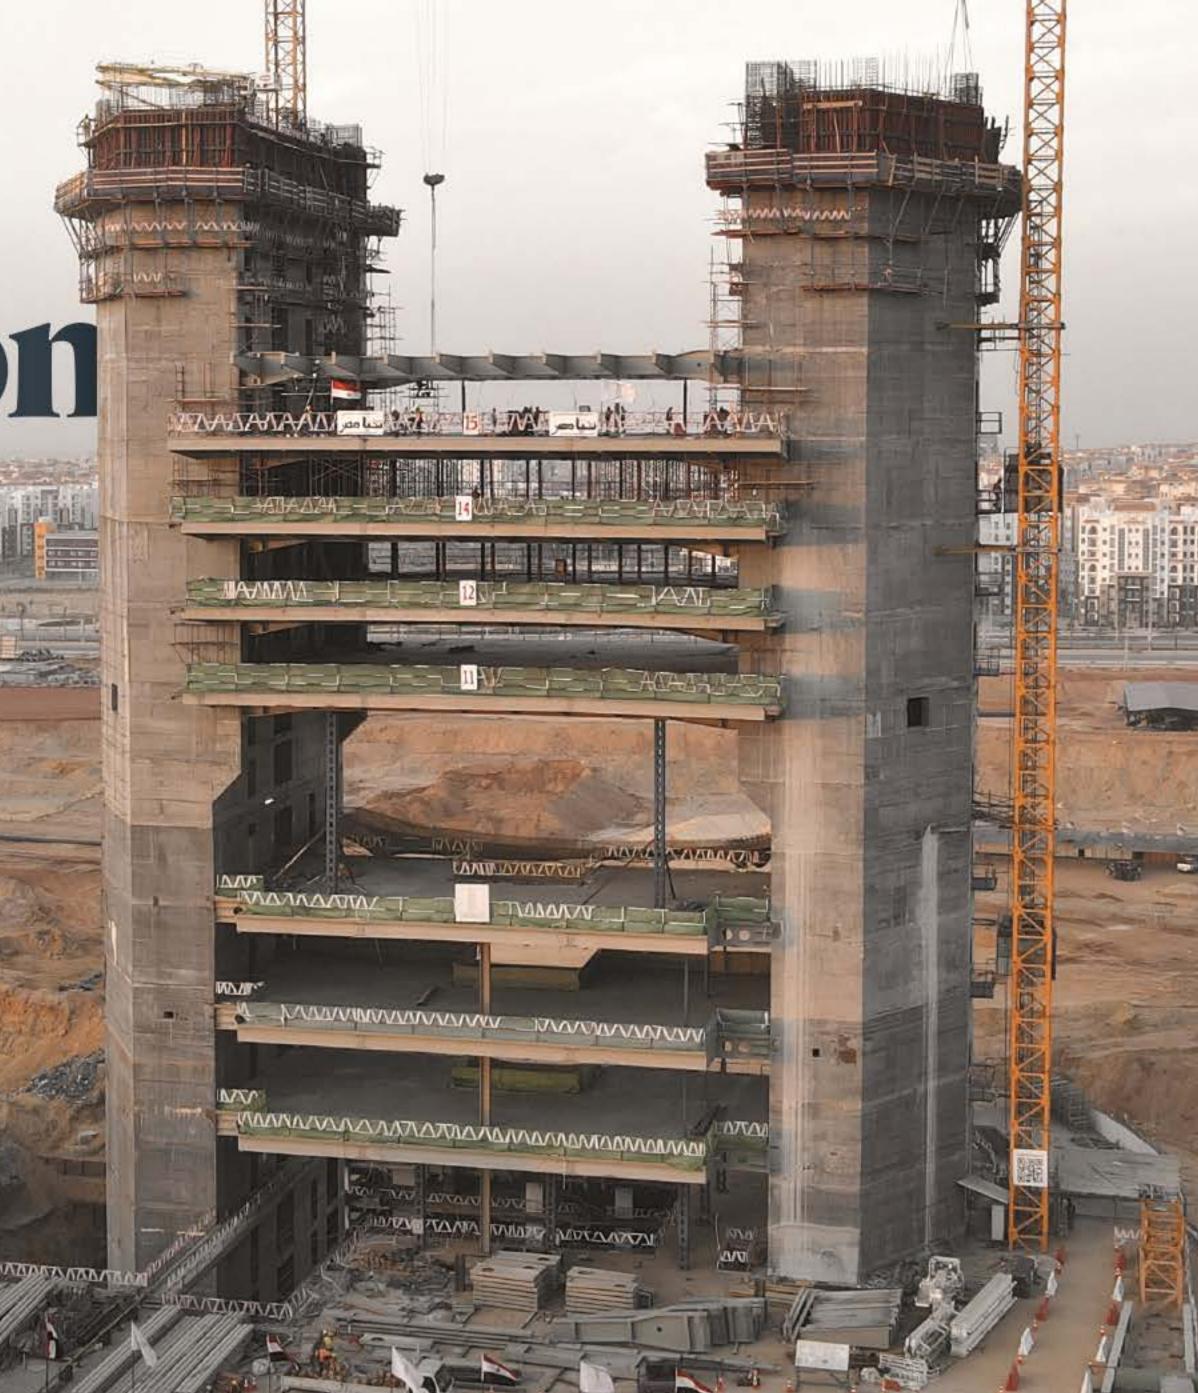

### Construction Progress

Backed by years of experience in the design and construction of high-rise buildings, Infinity tower is ahead of its construction schedule.

For the latest updates on project construction, please visit:

https://infinityt.net/current-progress/

Being a Class-A office building, the parking is uniquely designed to ensure minimum waste of space, with 5 underground floors dedicated to parking, Infinity Tower will accommodate the highest rate of parking slots per sellable area.