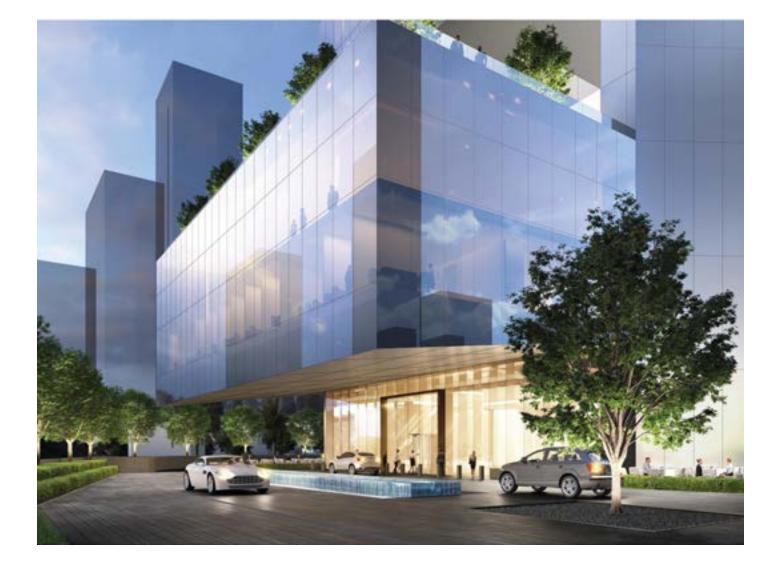

### About The Project

Infinity Towers for Urban development is introducing to Egypt's New Administrative Capital, the latest of the world's construction engineering technology, **Infinity Tower**.

Strategically located in the Central Business district, overlooking the Iconic Tower, Infinity Tower is integrating both art and science to interpret unique ideas into creative, sustainable, economic, and functional solutions.

The project is designed to create a fundamental change in construction methodology by utilizing the latest building management technology and seamlessly luxurious designs. Paying highest attention to details, Infinity Tower intends to become one of the platinum LEED-certified projects in Egypt, along with meeting all standards of Class A office buildings.

With a height of **200 metres**, Infinity Tower offers 100+ office spaces ranging from 118 square metres and up-to 1,560 square metres of column-less open spaces, along with 20 commercial spaces, 5 levels of underground parking for accommodate 800 cars, and a total of 16 elevators.