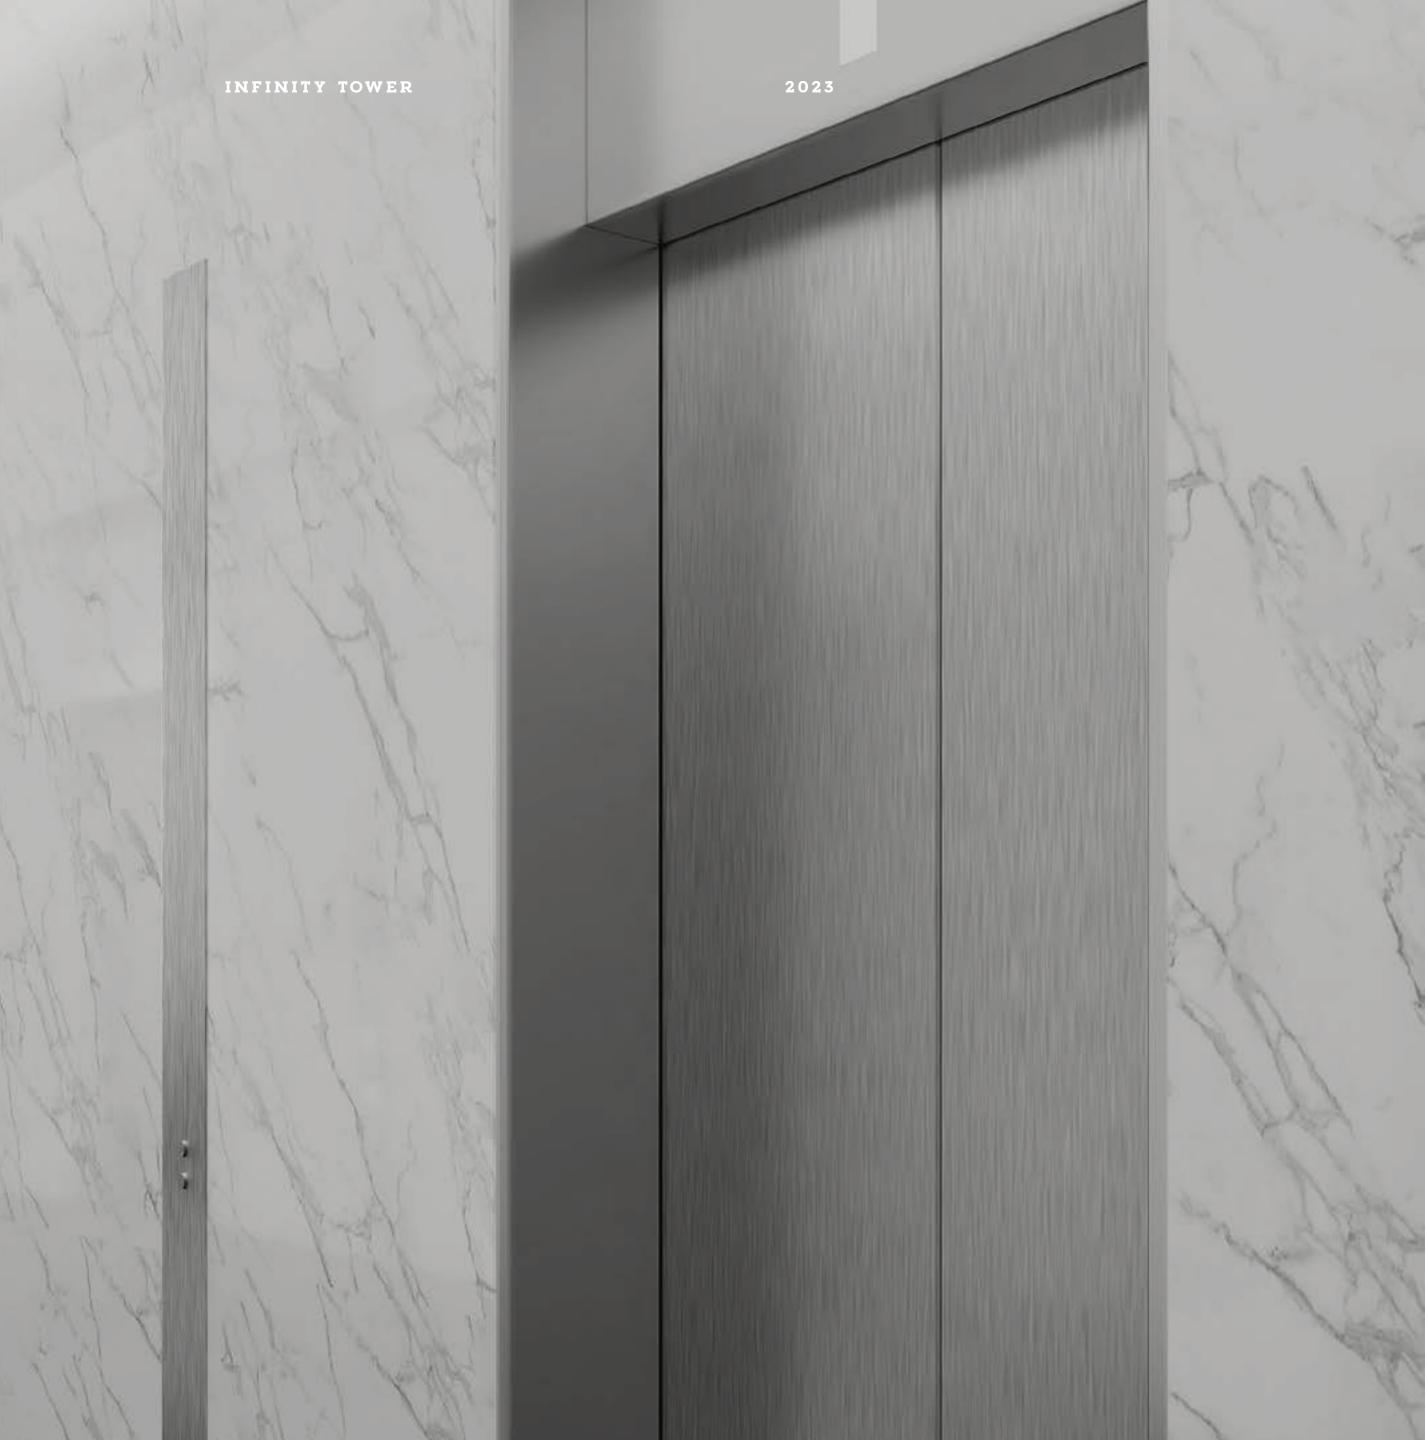

The Crown

With a total of 16 elevators, Infinity Tower's vertical transportation meets the highest class–A office buildings specifications, achieving elevator waiting time less than 30 seconds.

10 High Speed Elevators + 4 Podium Elevators + 2 Fire Elevators

## ELEVATORS