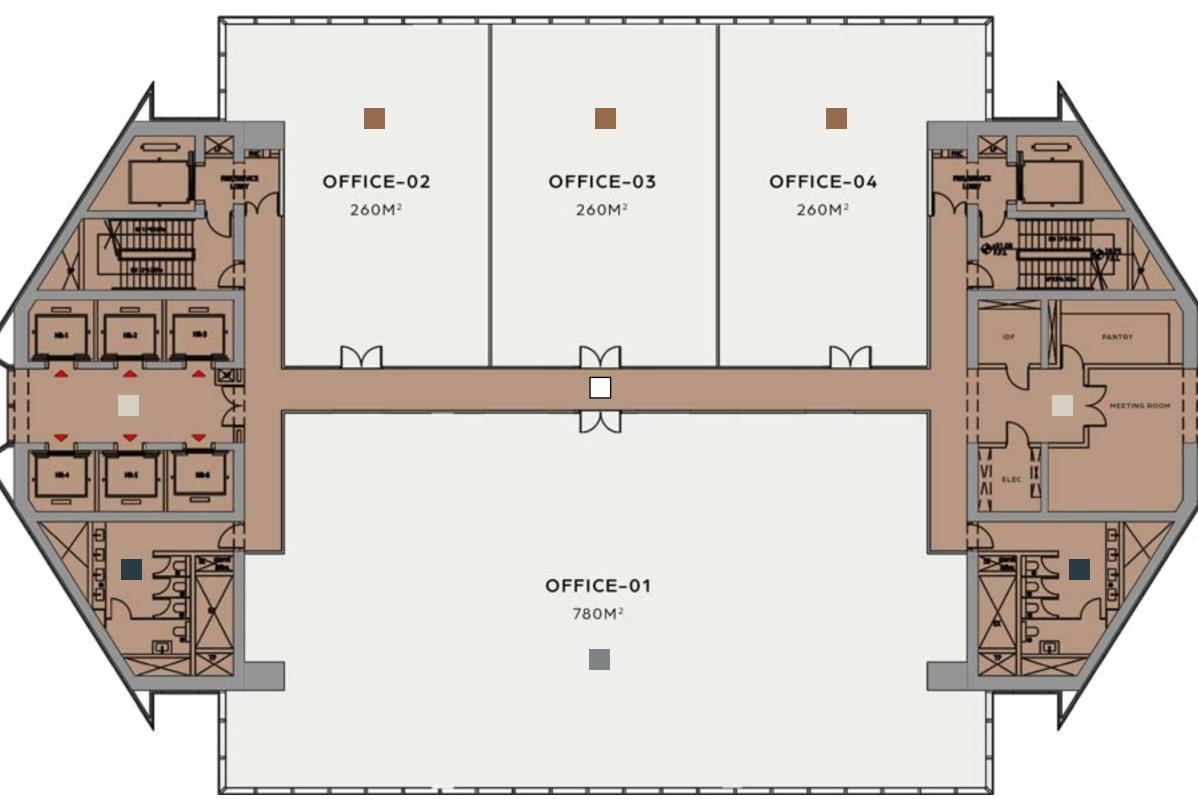

4 tenants with areas starting from 260m<sup>2</sup> up to 780m<sup>2</sup> each.

**5** tenants with areas starting from **260m<sup>2</sup>** up to **390m<sup>2</sup>** each.

7 tenants with areas starting from 195m<sup>2</sup> up to 260m<sup>2</sup> each.