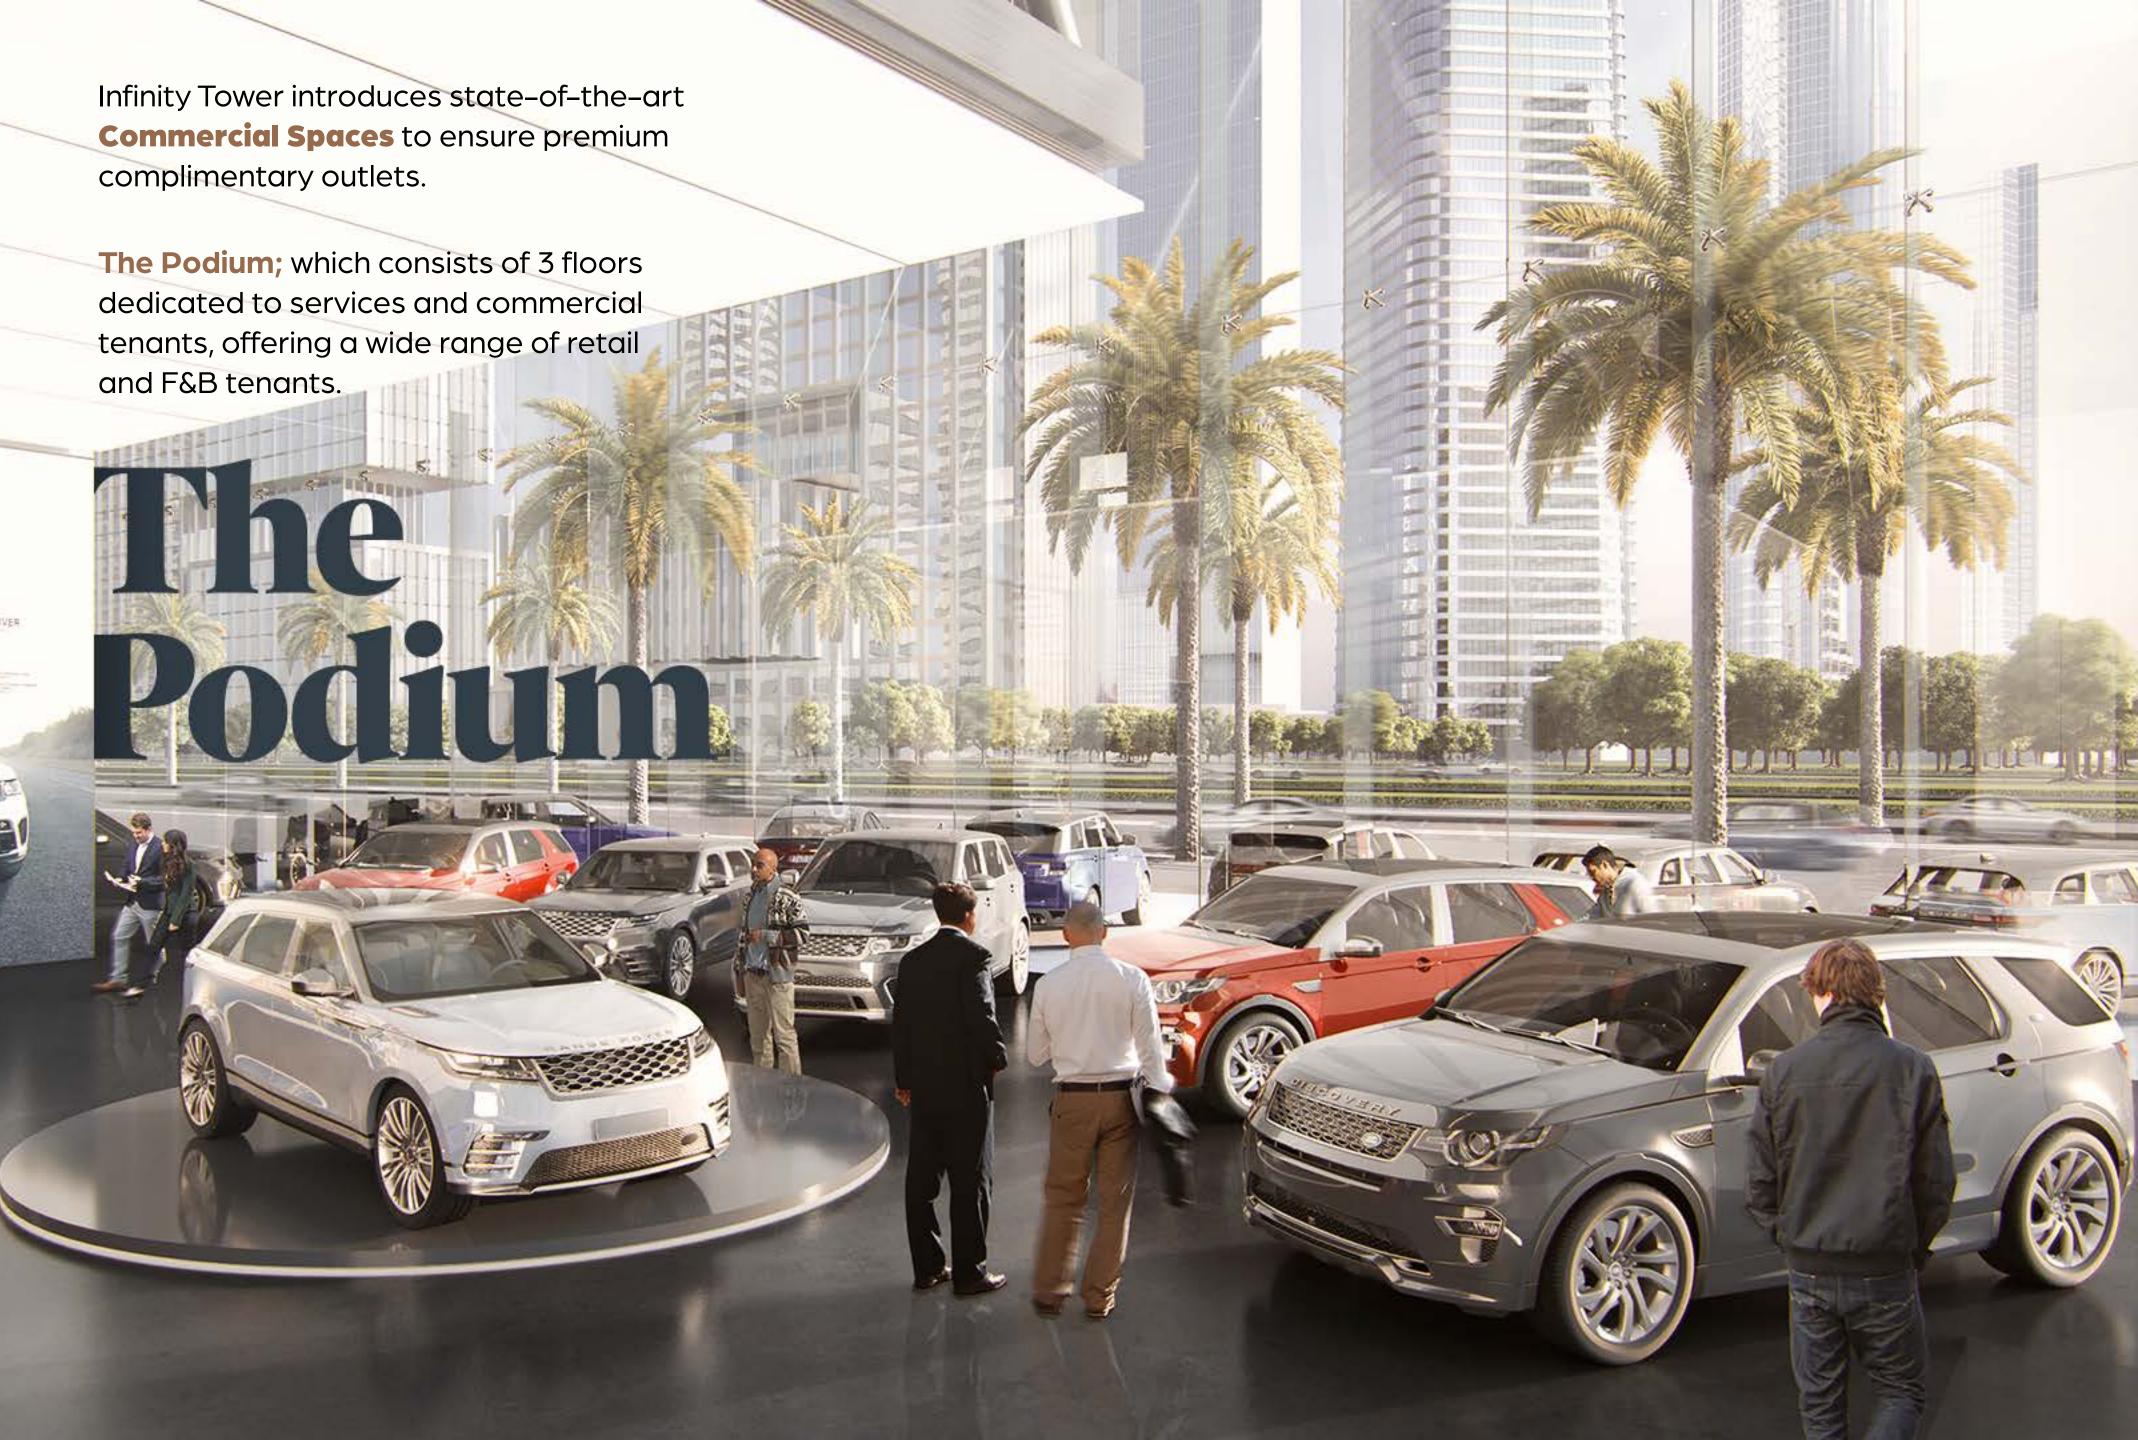

### PIONEERING

RANGE ROVER

Infinity Tower introduces state-of-the-art **Commercial Spaces** to ensure premium complimentary outlets.

The Podium; which consists of 3 floors dedicated to services and commercial tenants, offering a wide range of retail and F&B tenants.