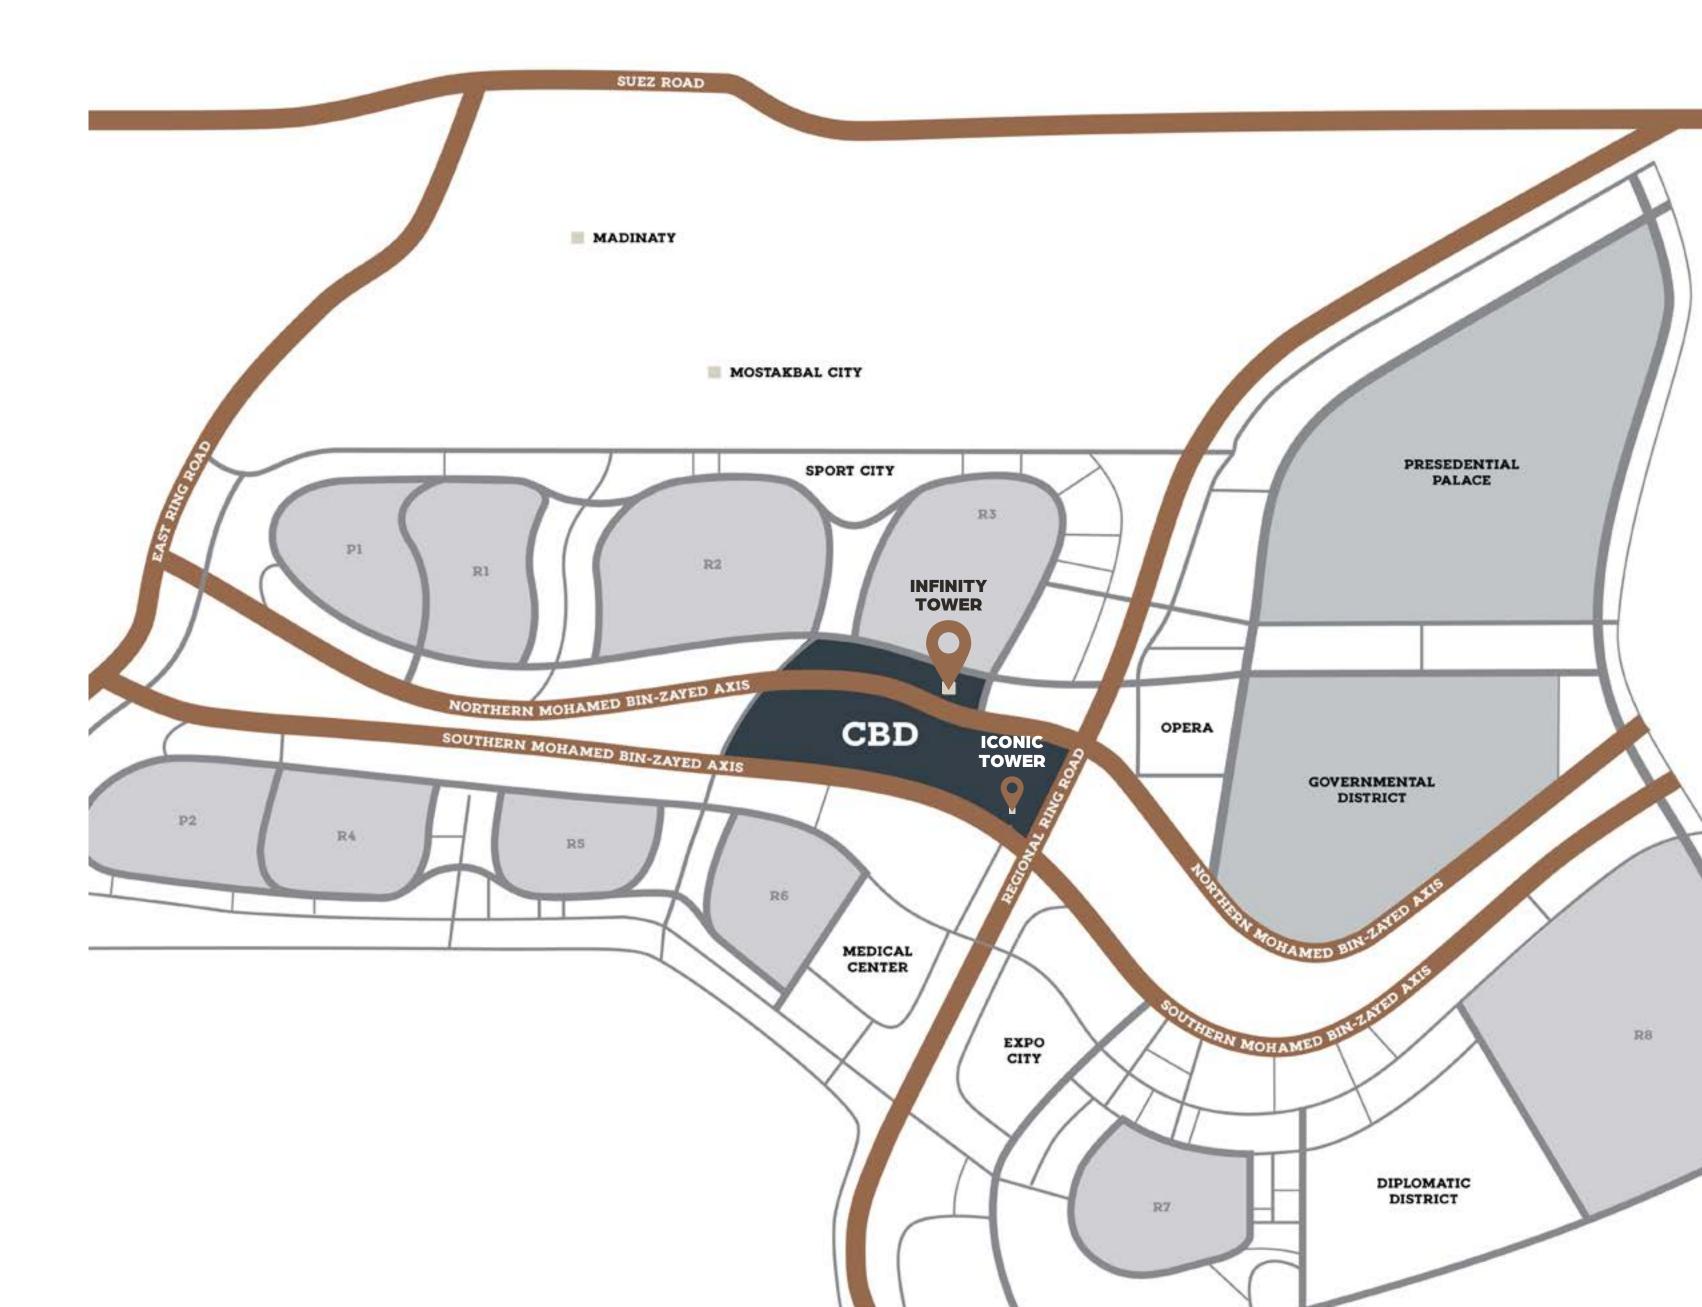

### LOCATION

The Central Business District (CBD) is designed to reflect the urban and real estate development in the country. It is located in the heart of The New Administrative Capital between the northern and southern axis of Mohamed Ben-Zayed.

Infinity Tower is strategically located in in the heart of the Central Business District, surrounded by all the major areas, projects, destinations and developments in the New Administrative Capital, and is only 300 metres away from the lconic Tower.

With its wide open views, magnificent height, and perfect design, Infinity Tower is ideally located overlooking the New Administrative Capital's landmark Iconic Tower which stands only **300m** away.

.....