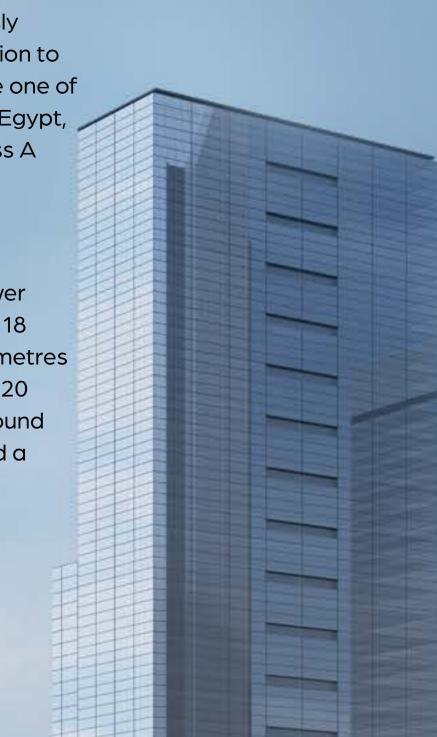

With a height of **200 metres**, Infinity Tower offers 100+ office spaces ranging from 118 square metres and up-to 1,560 square metres of column-less open spaces, along with 20 commercial spaces, 5 levels of underground parking for accommodate 800 cars, and a total of 16 elevators.

With its wide open views, magnificent height, and perfect design, Infinity Tower is ideally located overlooking the New Administrative Capital's landmark Iconic Tower which stands only **300m** away.

.....