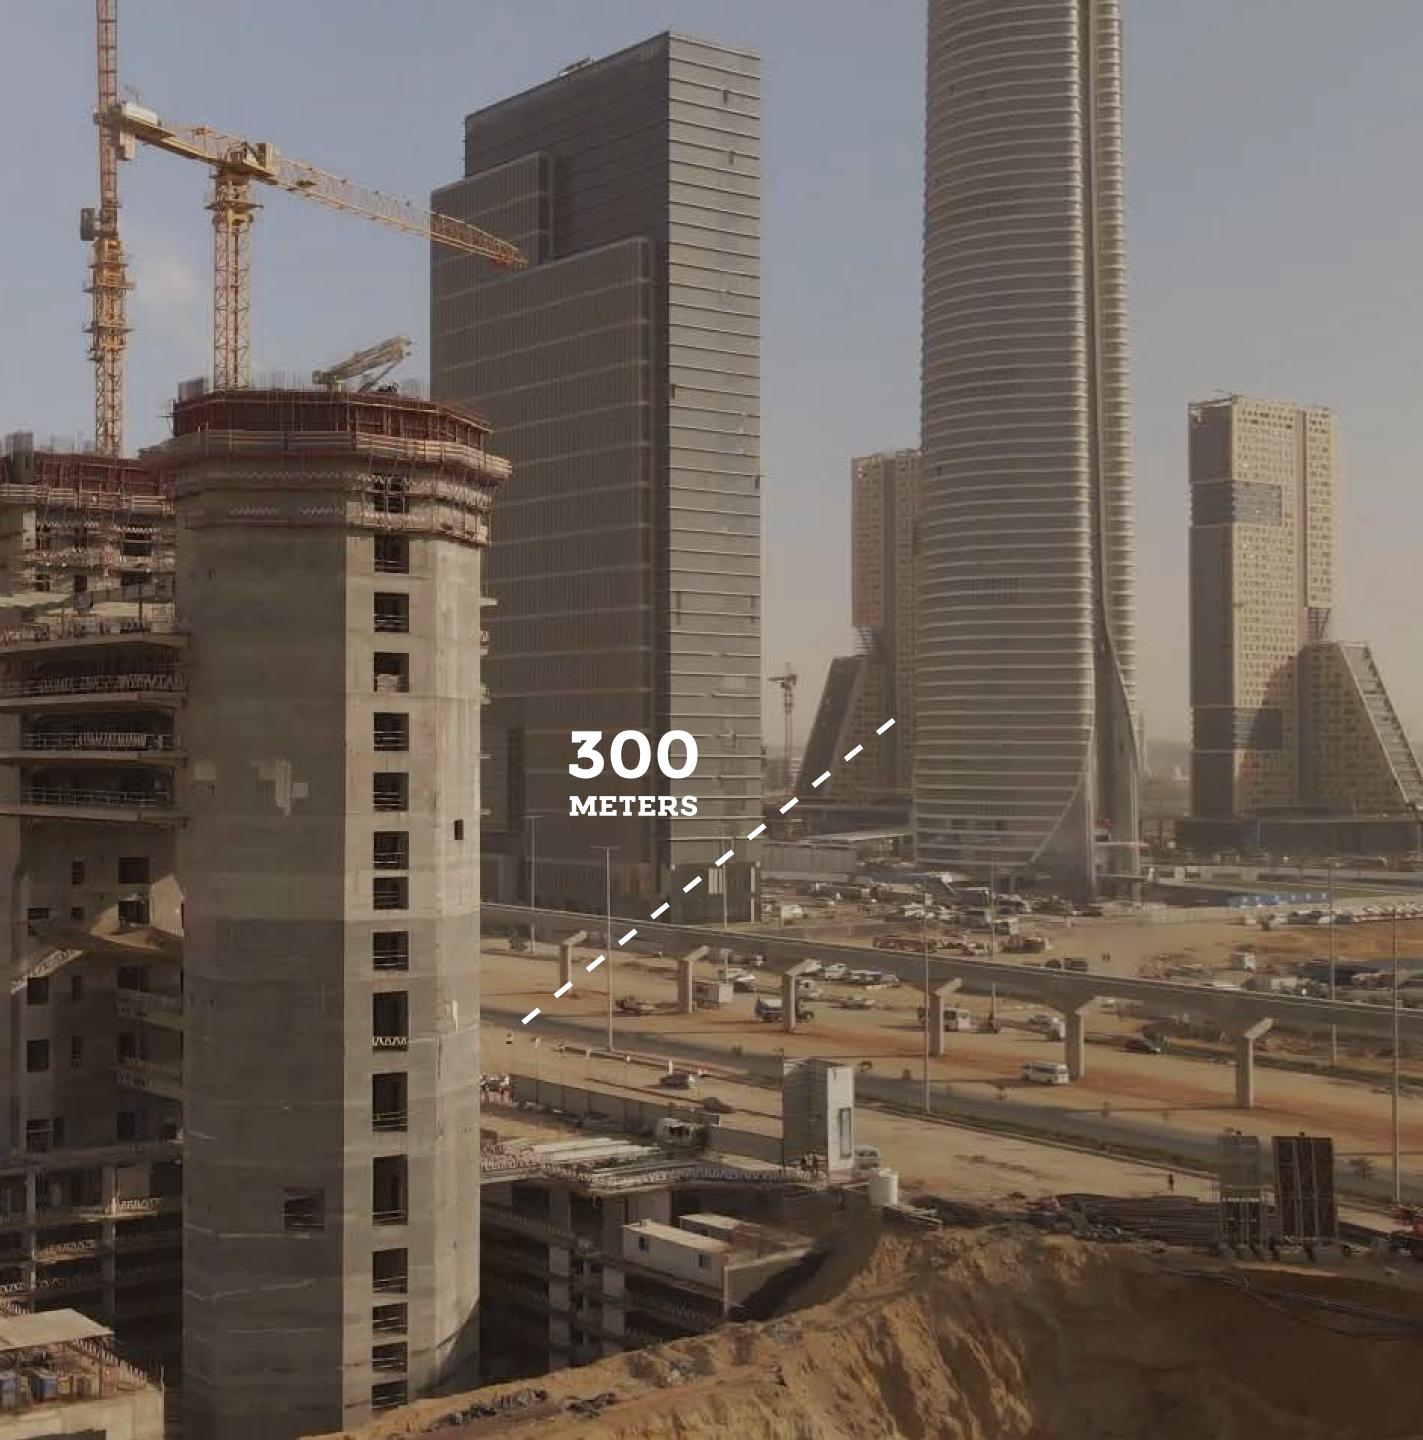

Infinity Tower is strategically located in in the heart of the Central Business District, surrounded by all the major areas, projects, destinations and developments in the New Administrative Capital, and is only 300 metres away from the lconic Tower.

With its wide open views, magnificent height, and perfect design, Infinity Tower is ideally located overlooking the New Administrative Capital's landmark Iconic Tower which stands only **300m** away.

.....

### Construction Progress

Backed by years of experience in the design and construction of high-rise buildings, Infinity tower is ahead of its construction schedule.

For the latest updates on project construction, please visit: