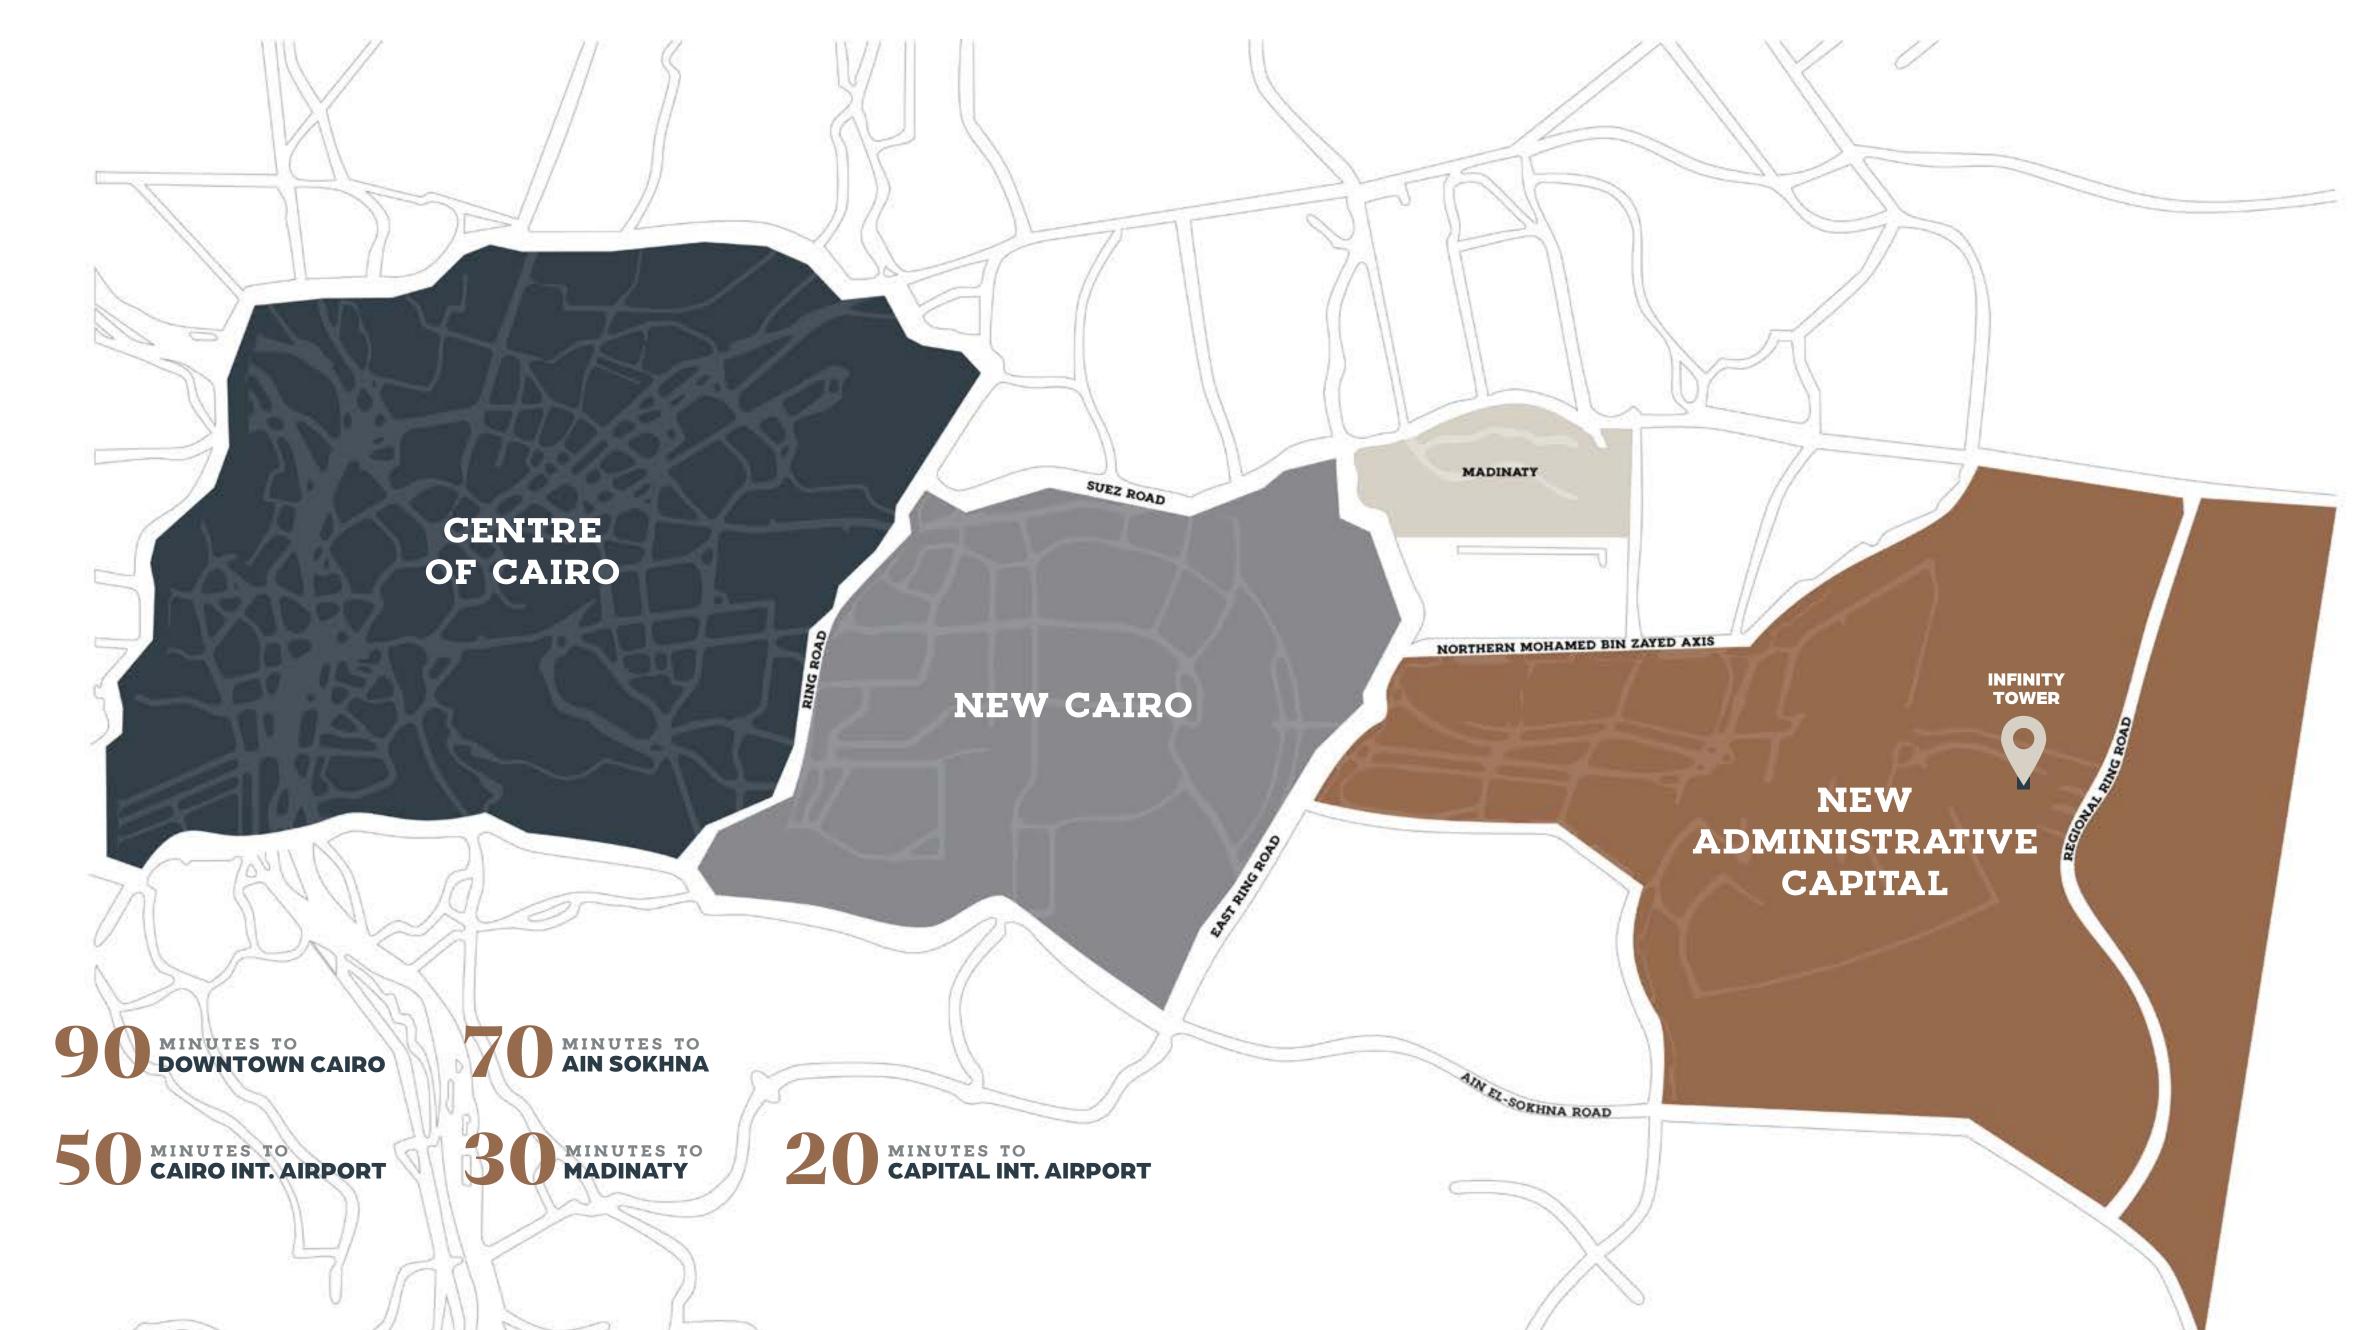

### LOCATION

The Central Business District (CBD) is designed to reflect the urban and real estate development in the country. It is located in the heart of The New Administrative Capital between the northern and southern axis of Mohamed Ben-Zayed.

Infinity Tower is strategically located in in the heart of the Central Business District, surrounded by all the major areas, projects, destinations and developments in the New Administrative Capital, and is only 300 metres away from the lconic Tower.

With its wide open views, magnificent height, and perfect design, Infinity Tower is ideally located overlooking the New Administrative Capital's landmark Iconic Tower which stands only **300m** away.

.....