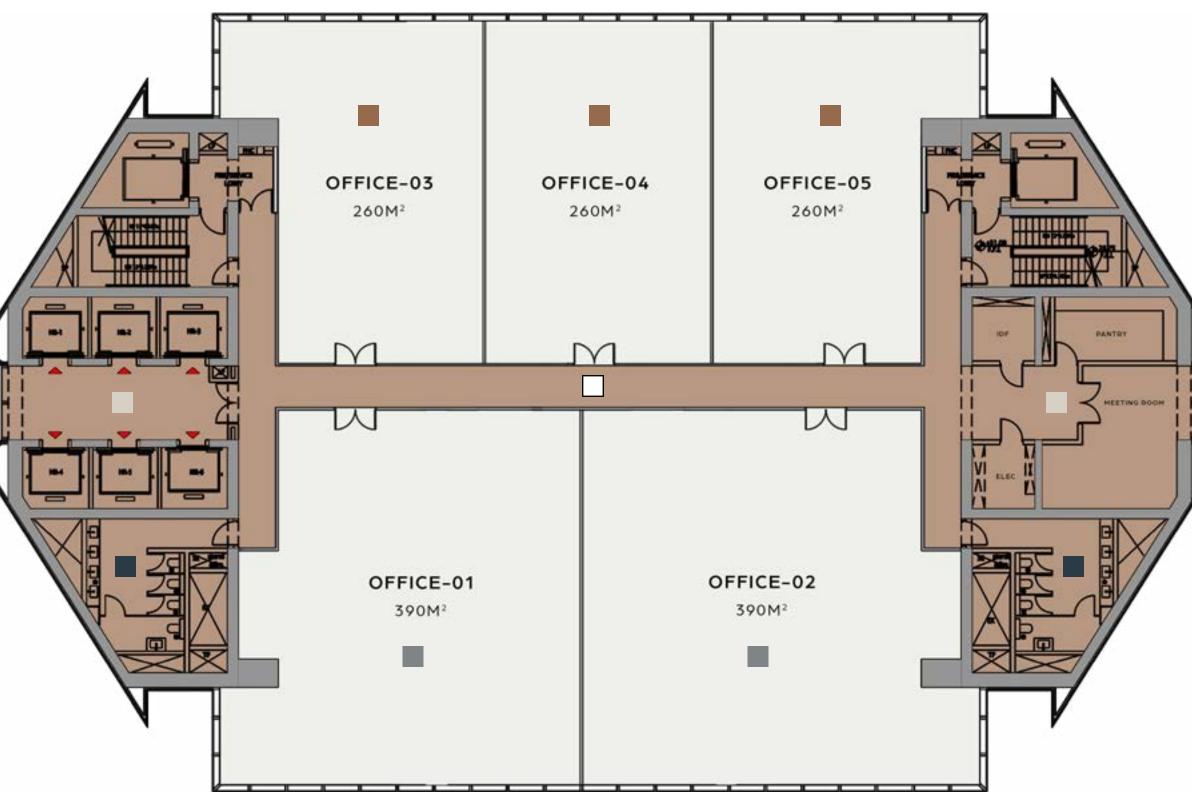

### FLOORPLAN | 1 TENANT

033

PRIVATE TOILETS

VERTICAL TRANSPORTATION & FACILITIES

Column-less open floor plan, which allow any types of divisions and flexible designs with dedicated extra facilities, meeting room, and toilets.

4 tenants with areas starting from 260m<sup>2</sup> up to 780m<sup>2</sup> each.

**5** tenants with areas starting from **260m<sup>2</sup>** up to **390m<sup>2</sup>** each.

7 tenants with areas starting from 195m<sup>2</sup> up to 260m<sup>2</sup> each.