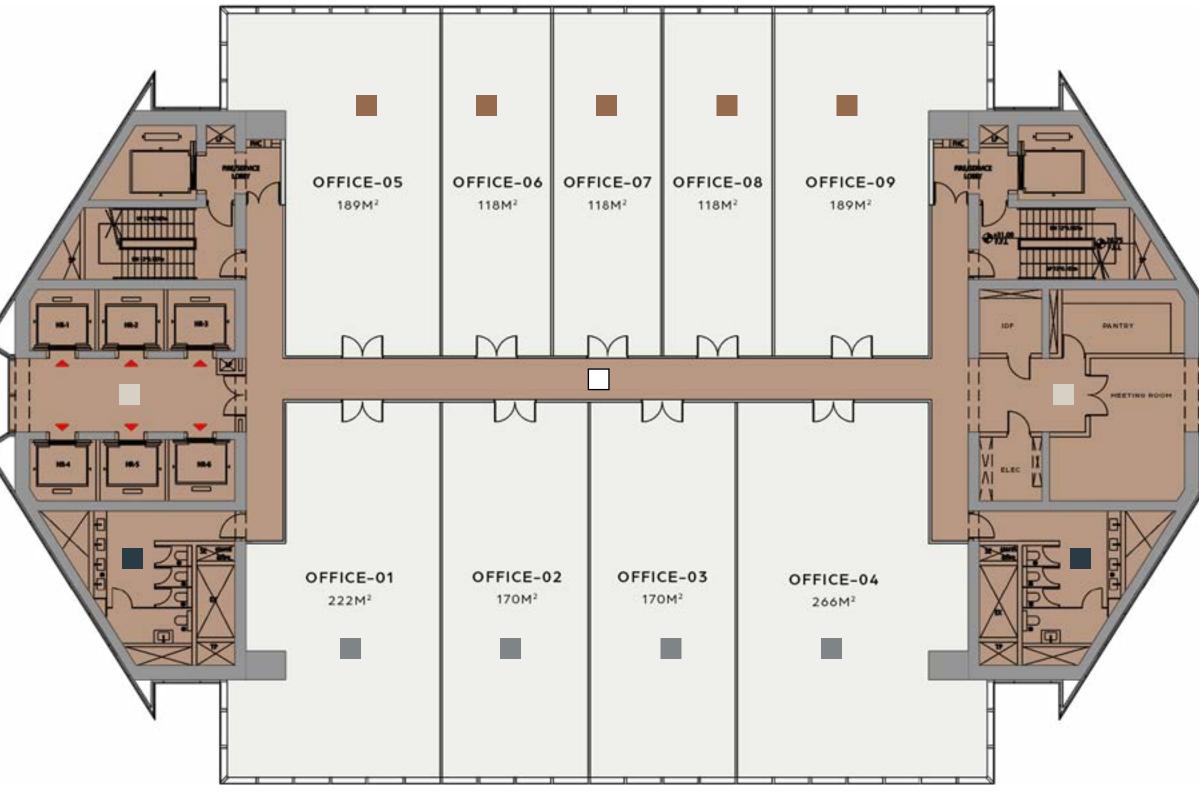

### FLOORPLAN | 1 TENANT

033

PRIVATE TOILETS

VERTICAL TRANSPORTATION & FACILITIES

Column-less open floor plan, which allow any types of divisions and flexible designs with dedicated extra facilities, meeting room, and toilets.

## 037

**9** tenants with areas starting from **118m<sup>2</sup>** up to **266m<sup>2</sup>** each.