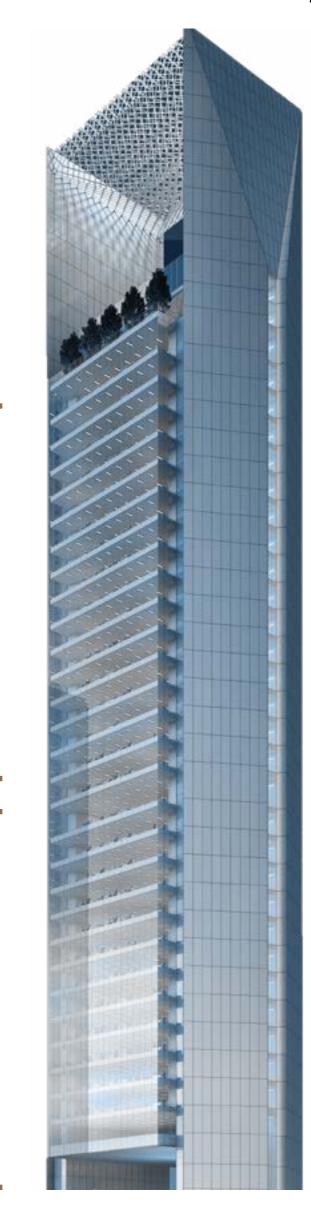

### **THE PODIUM**

MAINLY DEDICATED FOR SERVICES AND COMMERCIAL TENANTS, WHICH CONSISTS OF G+2 AND A SUPERB OPEN ROOF FLOOR WITH A 17M AIR GAP

FLOORS DEDICATED TO PARKING AND RELATED SERVICES

012

INFINITY TOWER

### **THE CROWN**

THE CROWN BOASTS A 19M AIR GAP ABOVE TWO PERFECTLY LOCATED INDOOR AND OUTDOOR AREAS TO ACCOMMODATE HIGH END ANCHORS.

### **28 FLOORS**

A GLASS VOLUME SUSPENDED BETWEEN SOLID VERTICAL CORES THAT CONSIST OF 28 FLOORS OF OPEN-PLAN OFFICE LEVELS WITH FLOOR-TO-CEILING GLASS

### **HIGH RISE** [15<sup>TH</sup> FLOOR - 28<sup>TH</sup> FLOOR]

LOW RISE [1<sup>ST</sup> FLOOR - 14<sup>TH</sup> FLOOR]