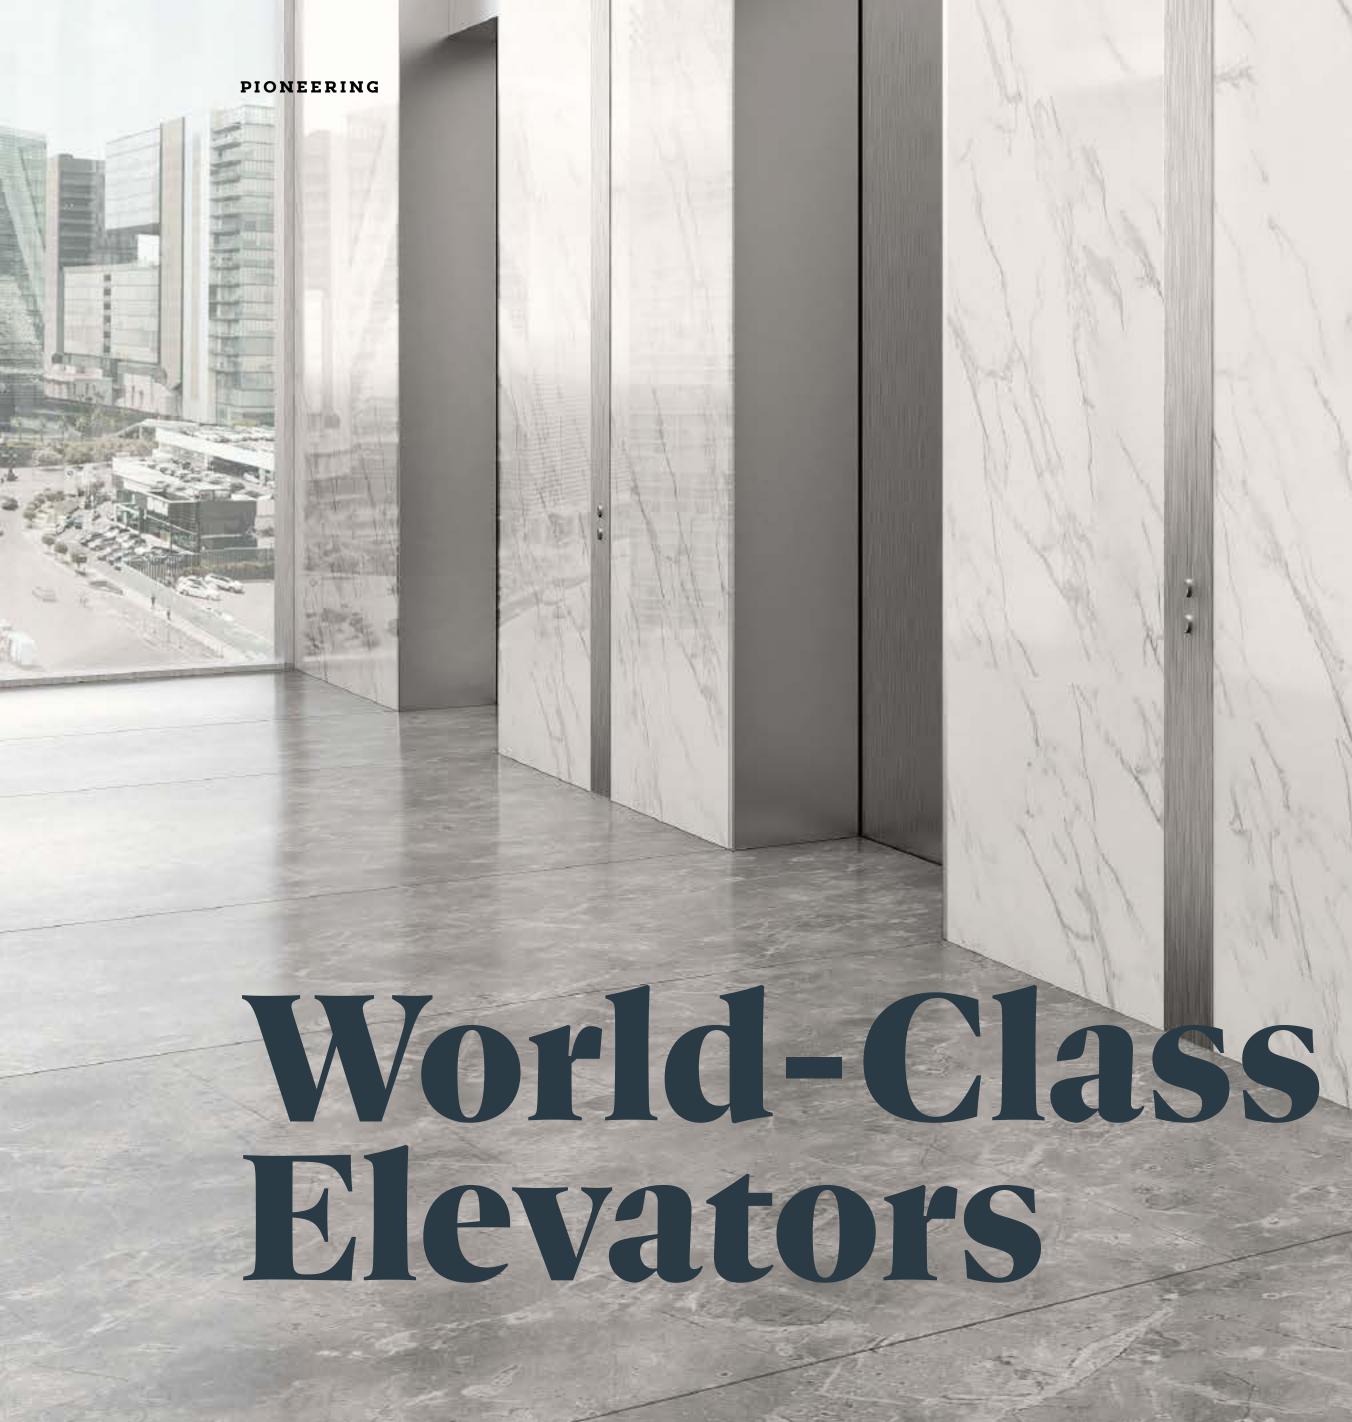

The Crown

With a total of 16 elevators, Infinity Tower's vertical transportation meets the highest Class–A office buildings specifications, achieving elevator waiting time less than 30 seconds.

10 High Speed Elevators + 4 Podium Elevators + 2 Fire Elevators