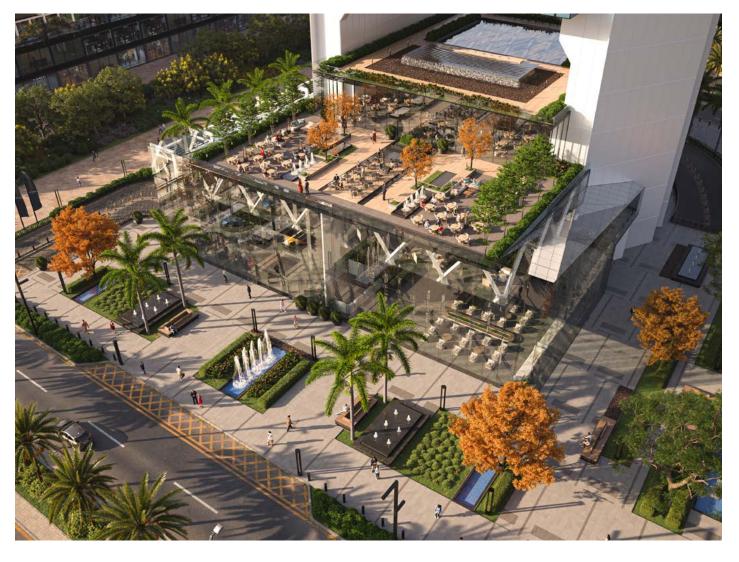

# Construction Progress

016

Backed by years of experience in the design and construction of high-rise buildings, Infinity Tower is ahead of its construction schedule; this year delivery.

### Completion: 65%

For the latest updates on project construction, please visit:

https://infinityt.net/current-progress/

Being a Class-A office building, the parking is uniquely designed to ensure minimum waste of space, with 5 underground floors dedicated to parking, Infinity Tower will accommodate the highest rate of parking slots per sellable area.