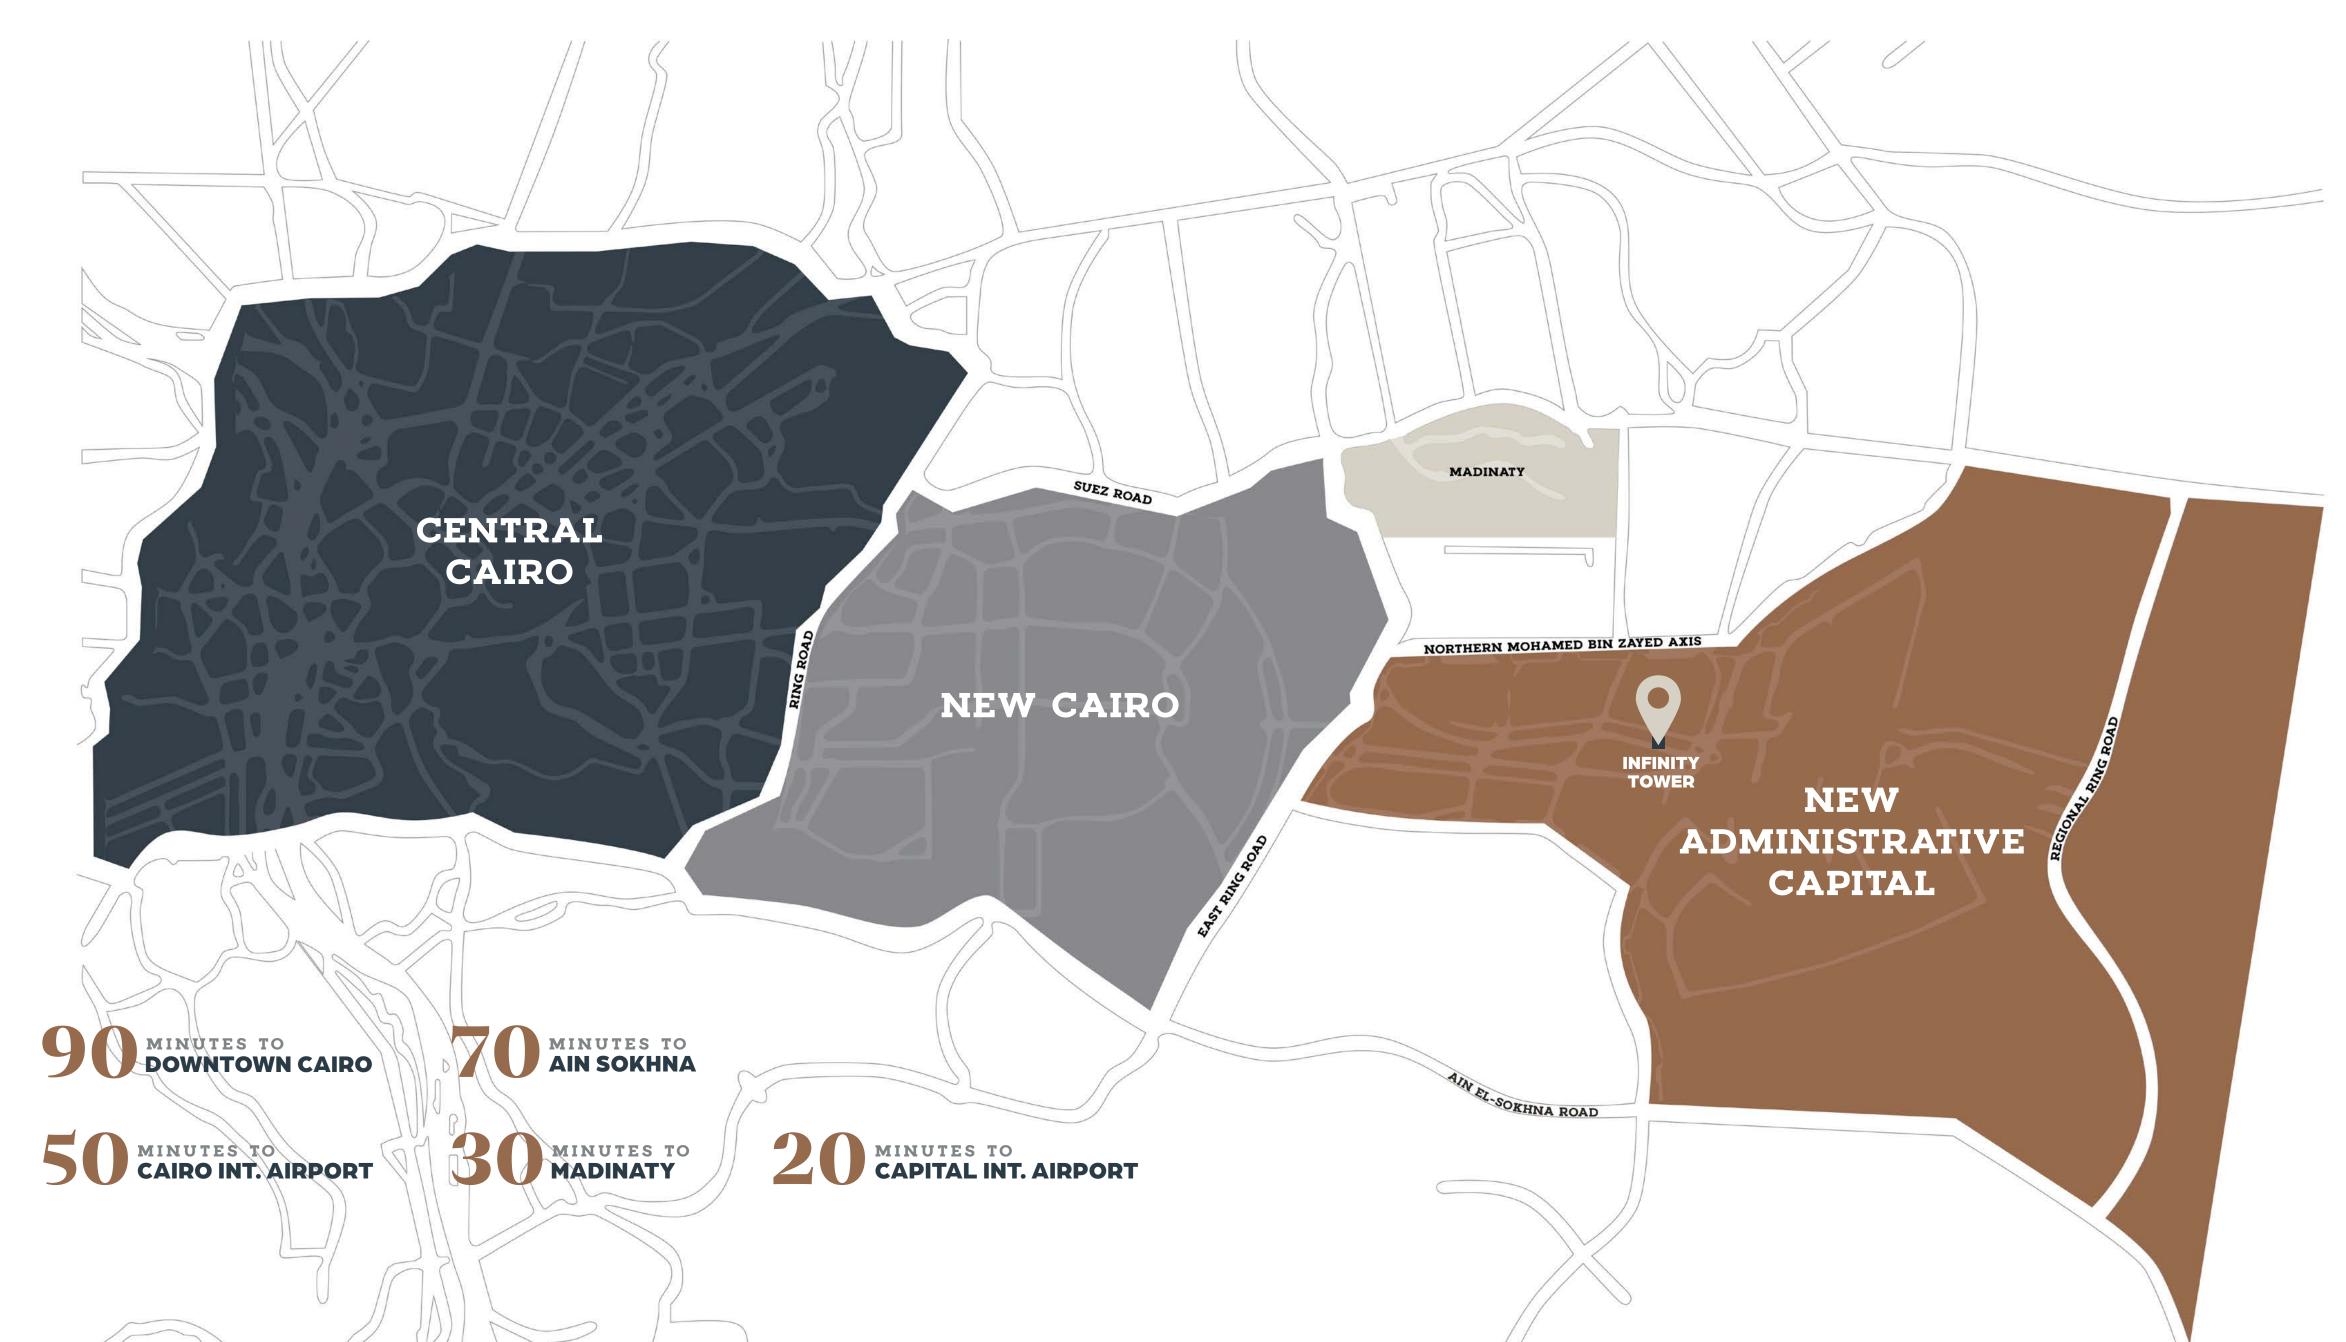

### LOCATION

The Central Business District (CBD) is designed to reflect the urban and real estate development in the country. It is located in the heart of The New Administrative Capital between the northern and southern axis of Mohamed Ben-Zayed.

Infinity Tower is strategically located in in the heart of the Central Business District, surrounded by all the major areas, projects, destinations and developments in the New Administrative Capital, and is only 300 metres away from the lconic Tower.