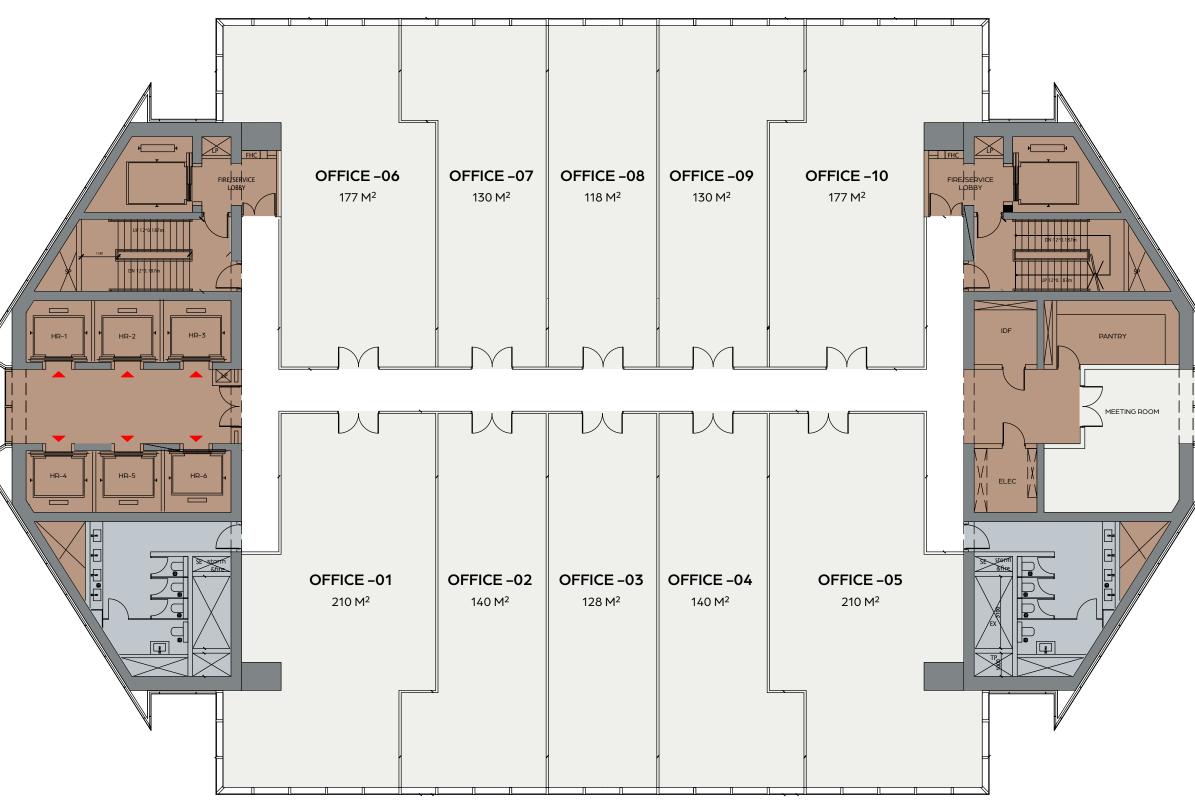

FLOORPLAN | 9 TENANTS

039

OFFICES

VERTICAL TRANSPORTATION & FACILITIES

SHARED TOILETS

**10** tenants with areas starting from **117m<sup>2</sup>** up to **210m<sup>2</sup>** each.

#### VIEWS TO SPORTS VILLAGE & R3

VIEWS TO ICONIC TOWER & CBD