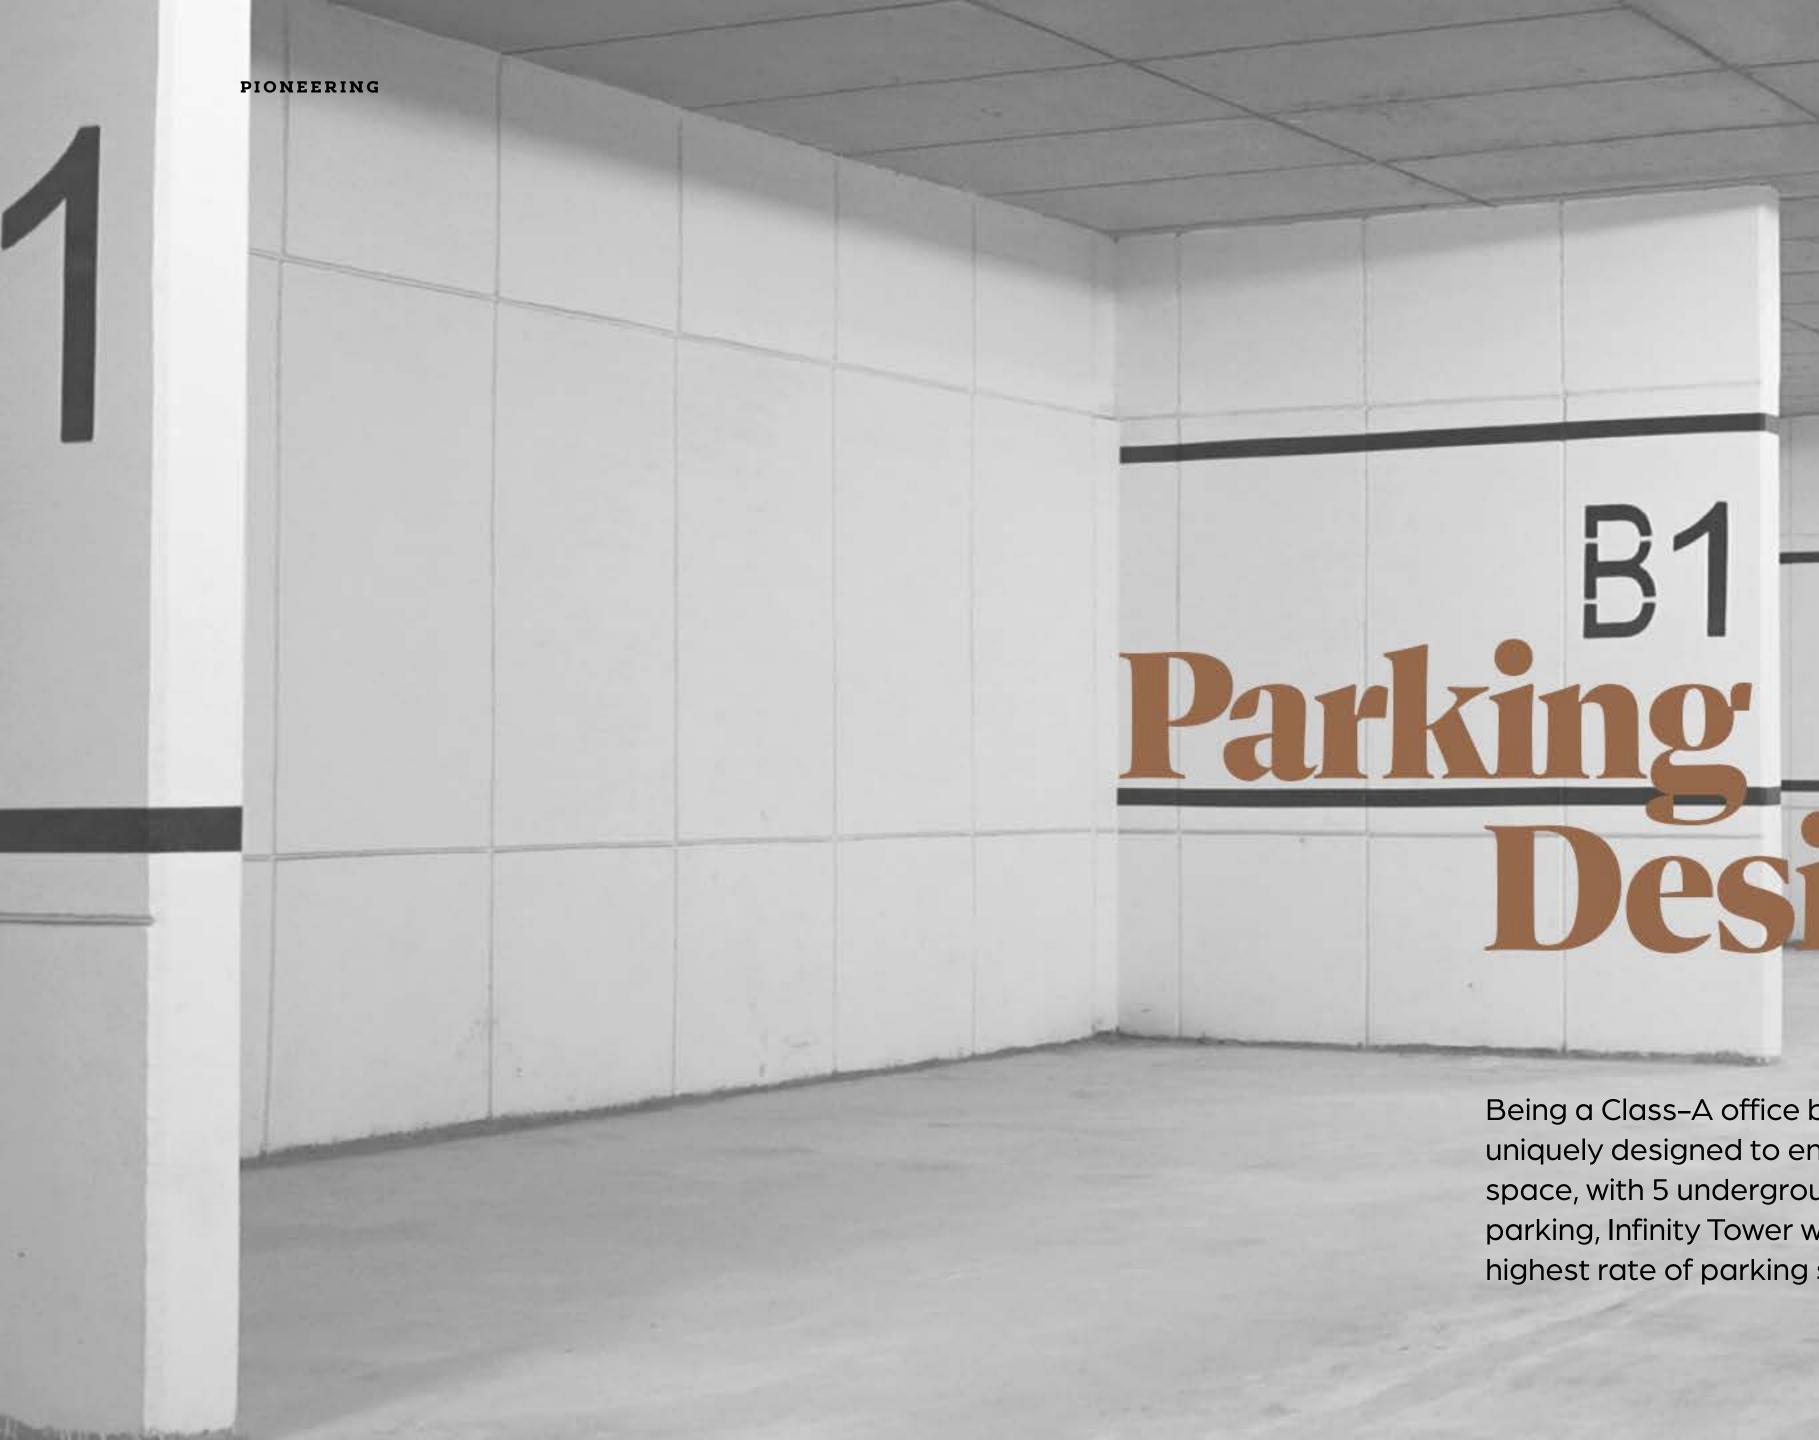

### Completion: 65%

For the latest updates on project construction, please visit:

https://infinityt.net/current-progress/

Being a Class-A office building, the parking is uniquely designed to ensure minimum waste of space, with 5 underground floors dedicated to parking, Infinity Tower will accommodate the highest rate of parking slots per sellable area.

Design

**B1** 

PIONEERING

Meet a new era of design, which has quite expertly combined art with science. With the columnless open plan concept, starting 118 m<sup>2</sup> and up to 1,560 m<sup>2</sup> of open space design, the Tower will have the most flexible office spaces to allow and accommodate any type of designs and divisions.