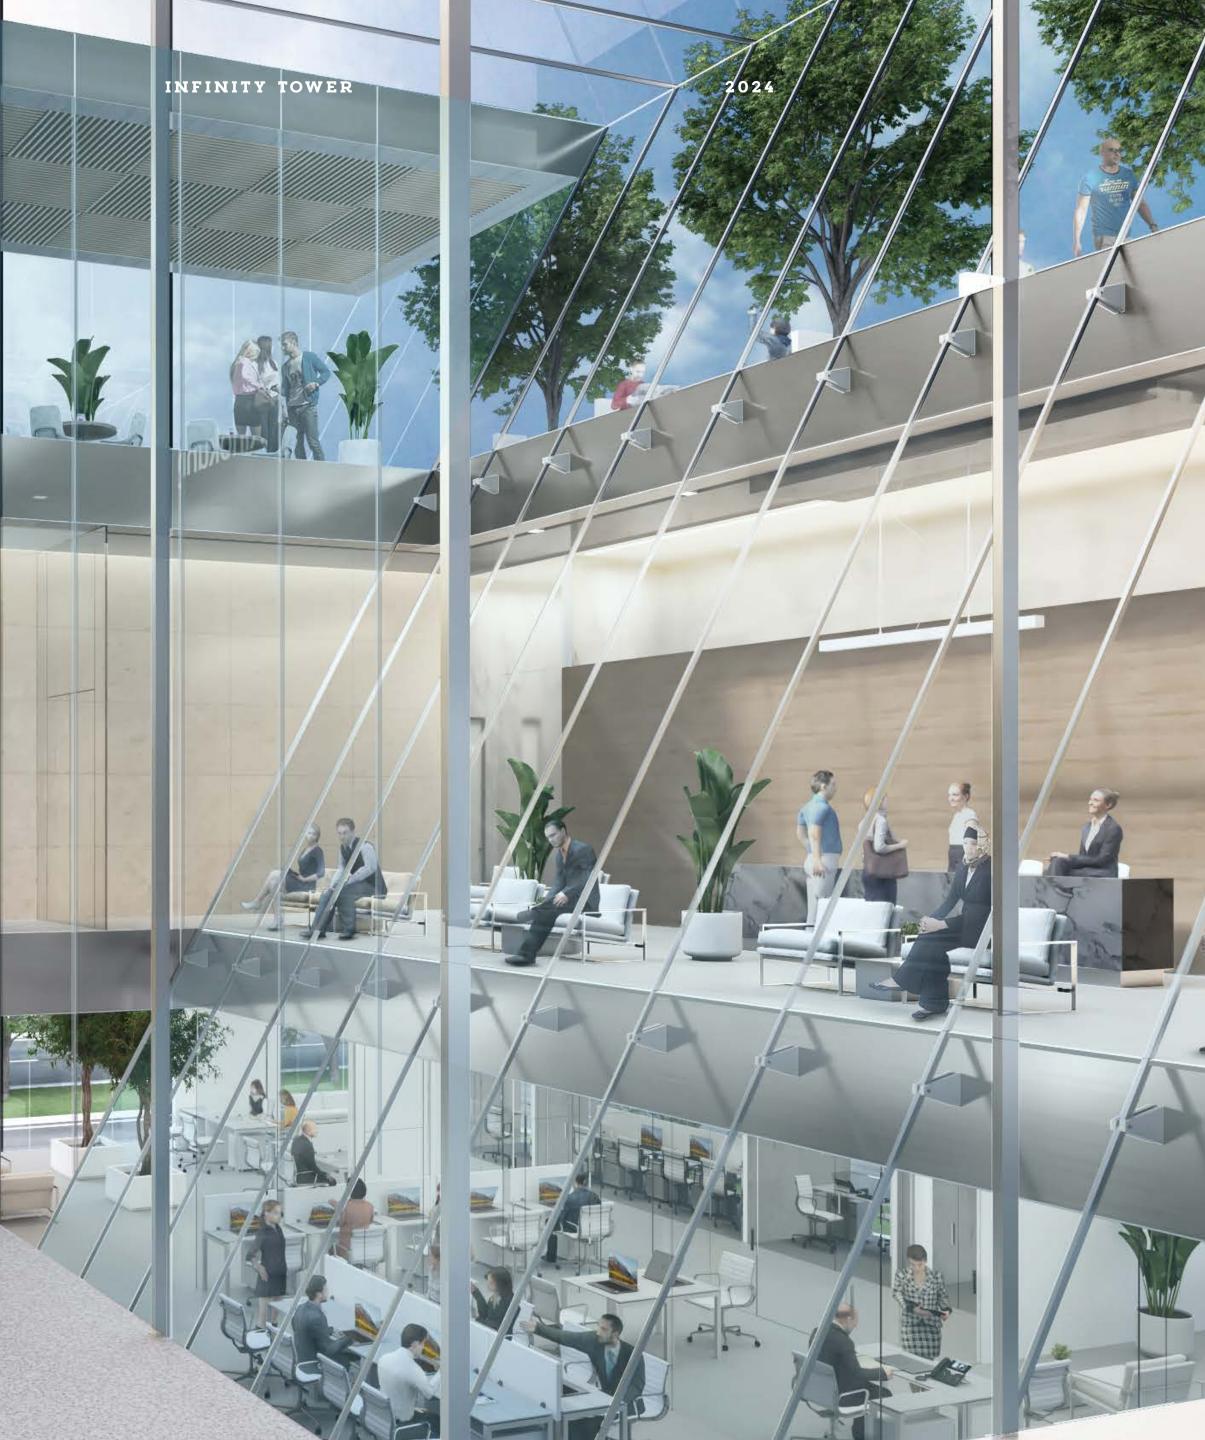

Design

**B1** 

PIONEERING

Meet a new era of design, which has quite expertly combined art with science. With the columnless open plan concept, starting 118 m<sup>2</sup> and up to 1,560 m<sup>2</sup> of open space design, the Tower will have the most flexible office spaces to allow and accommodate any type of designs and divisions.

### **Ceiling Height**

With its 4.5m ceiling height Infinity Tower will have the highest Class–A office standards for ceiling height, allowing all types of raised floors and false ceilings.

Infinity Tower introduces state-of-the-art **Commercial Spaces** to ensure premium complimentary outlets.