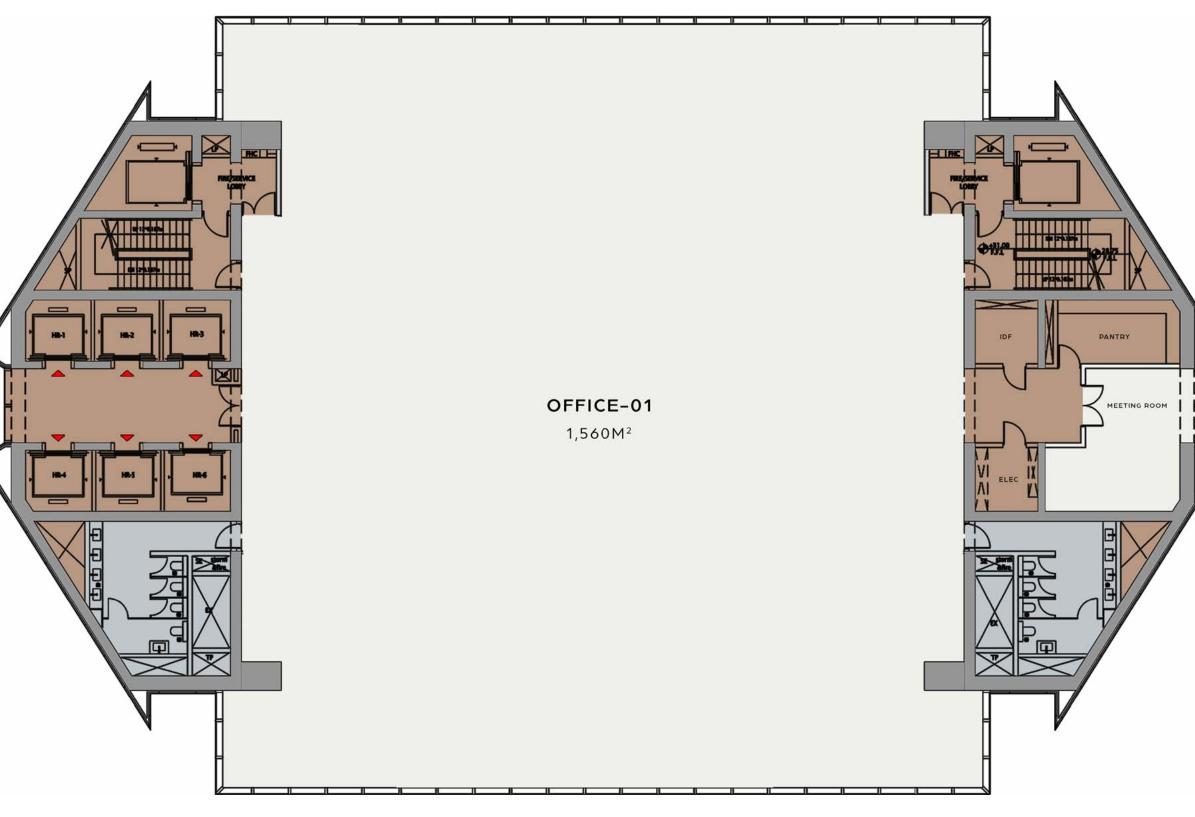

### FLOORPLAN | 1 TENANT

034

OFFICE

VERTICAL TRANSPORTATION & FACILITIES

PRIVATE TOILETS

Column-less open floor plan, which allows any type of divisions and flexible designs with dedicated extra facilities, meeting room, and toilets. VIEWS TO SPORTS VILLAGE & R3