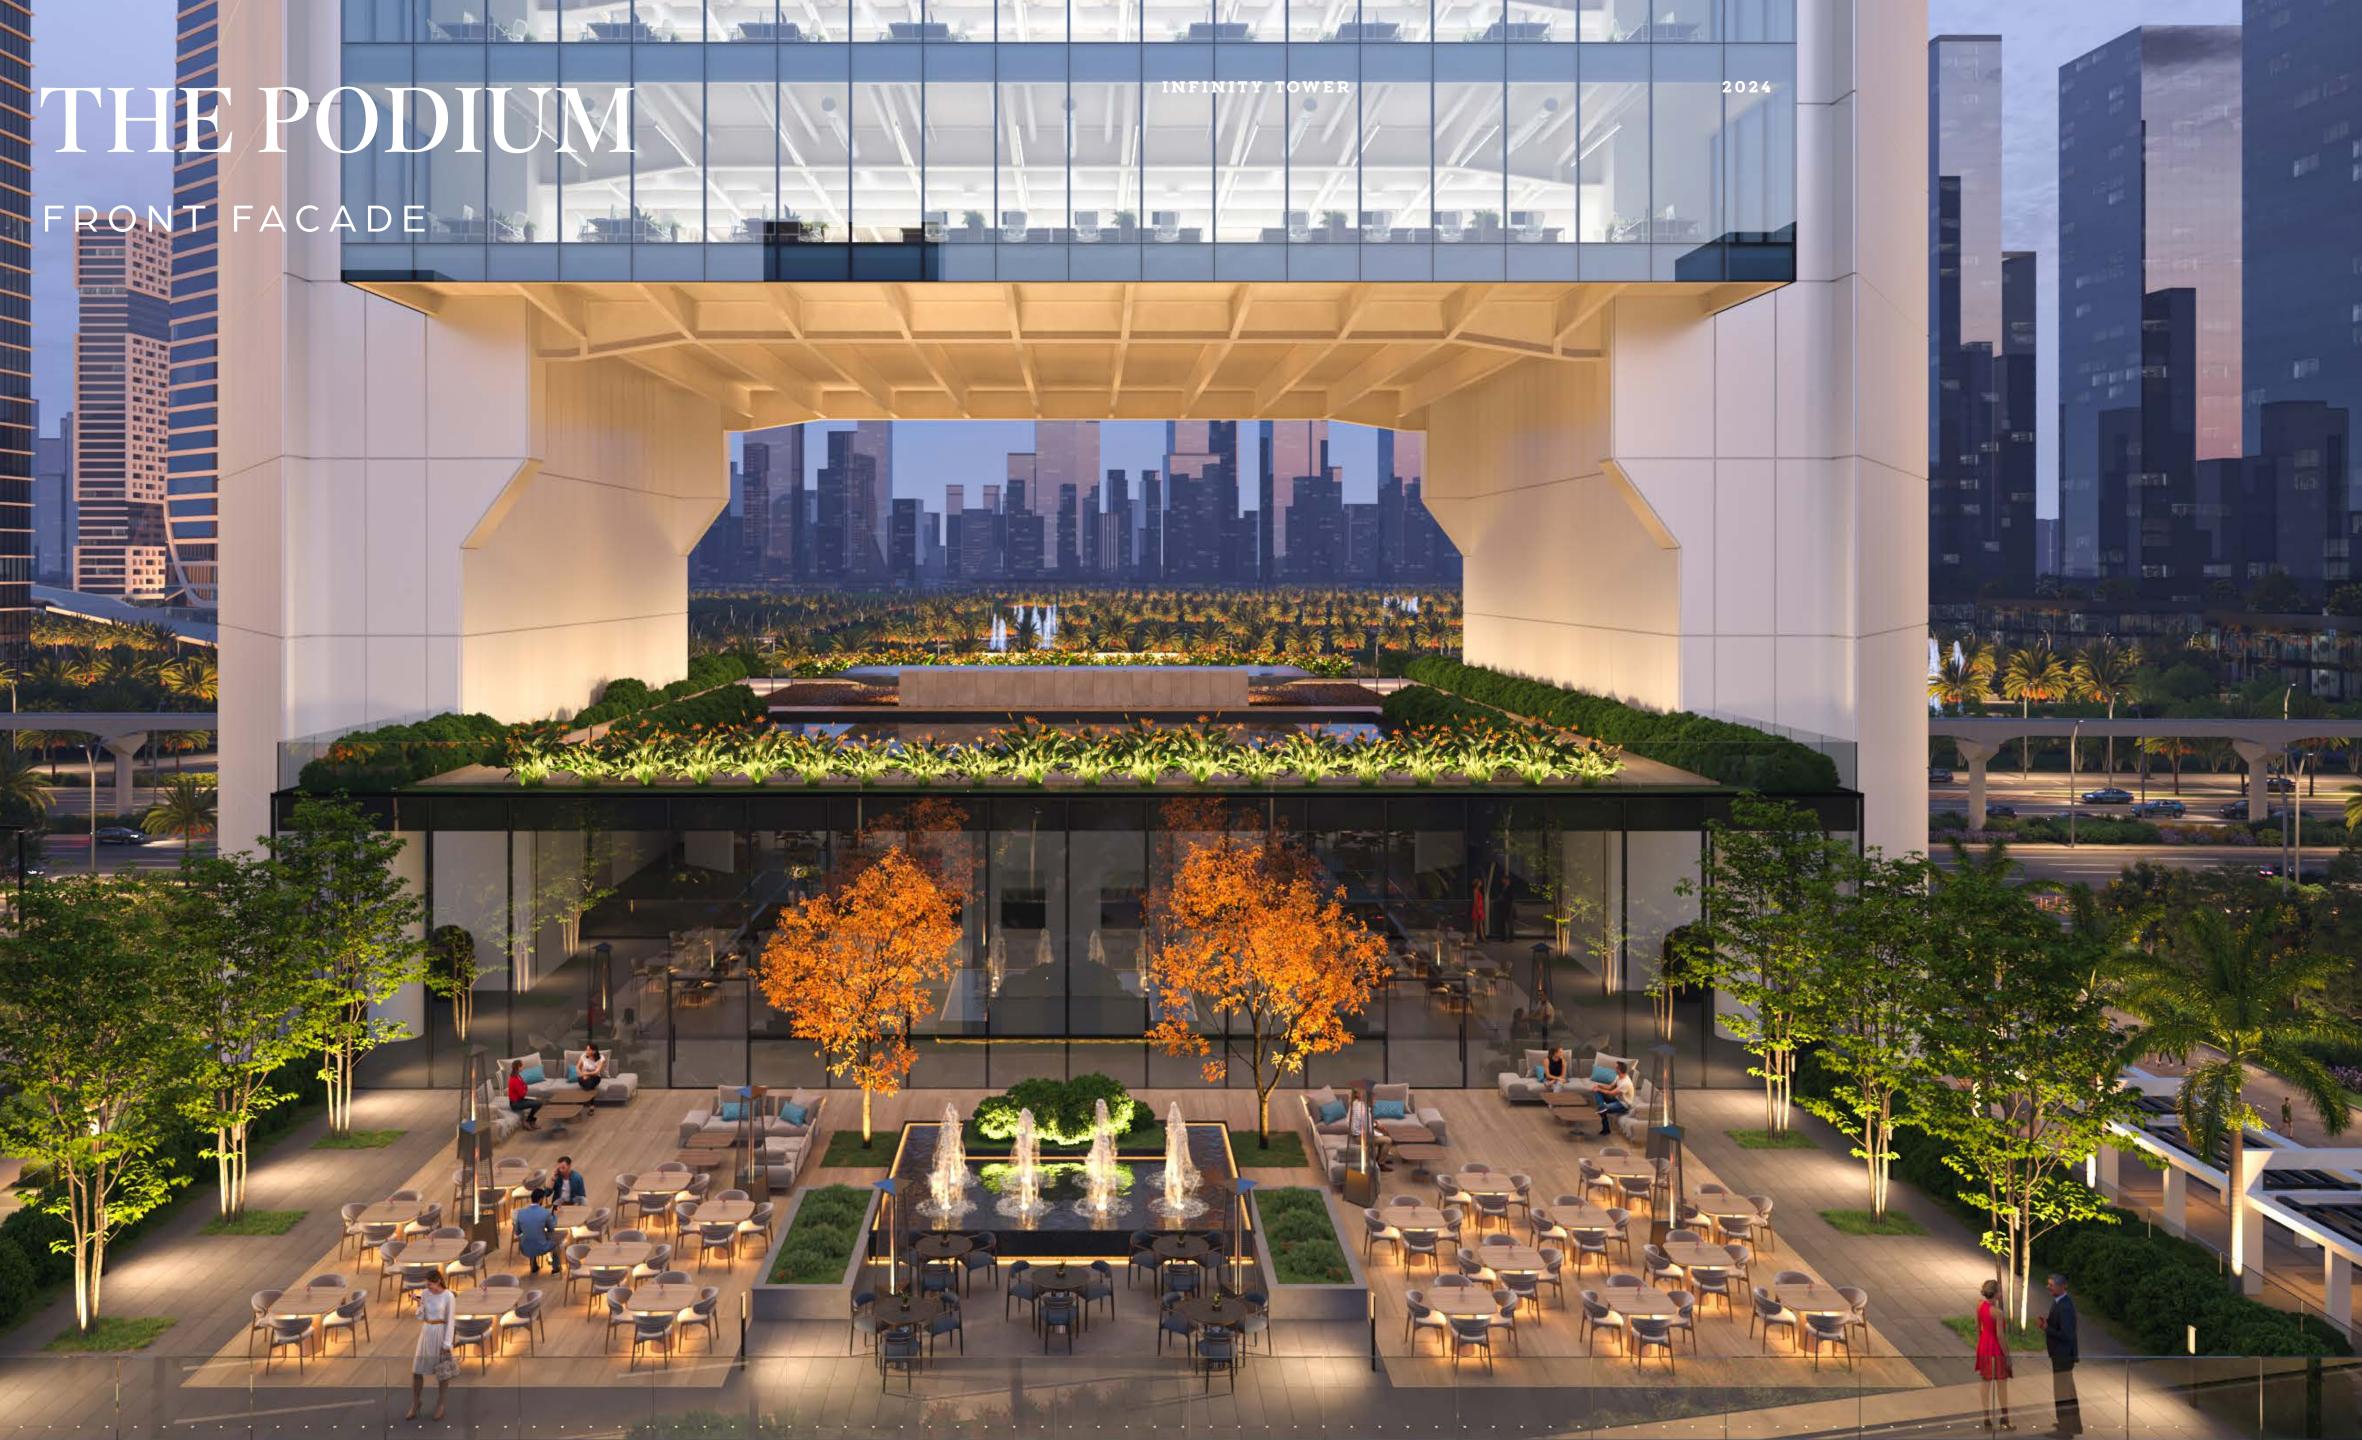

### **THE PODIUM**

MAINLY DEDICATED FOR SERVICES AND COMMERCIAL TENANTS, WHICH CONSISTS OF G+2 AND A SUPERB OPEN ROOF FLOOR WITH A 17M AIR GAP

**5 UNDERGROUND** 

FLOORS DEDICATED TO PARKING AND RELATED SERVICES

**The Podium;** which consists of 3 floors dedicated to services and commercial tenants, offering a wide range of retail and F&B tenants.

Right at the summit of Infinity Tower, 200m high, lies **the Crown's** most panoramic lounge with high-end offerings and breathtaking views of the New Capital. The Crown; a superb roof floor is perfectly designed with indoor and outdoor areas to accommodate high-end anchor tenants.