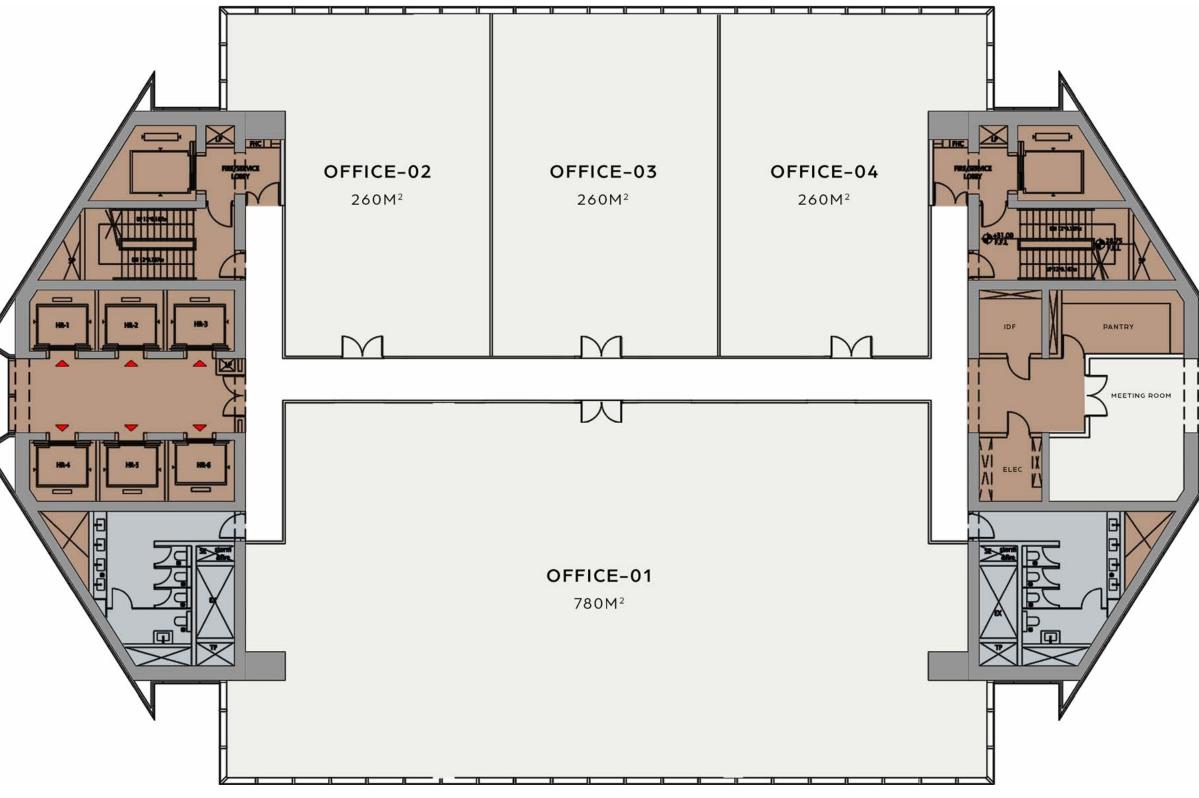

VIEWS TO ICONIC TOWER & CBD

FLOORPLAN | 4 TENANTS

035

OFFICES

VERTICAL TRANSPORTATION & FACILITIES

SHARED TOILETS

4 tenants with areas starting from 260m<sup>2</sup> up to 780m<sup>2</sup> each.

VIEWS TO SPORTS VILLAGE & R3

VIEWS TO ICONIC TOWER & CBD