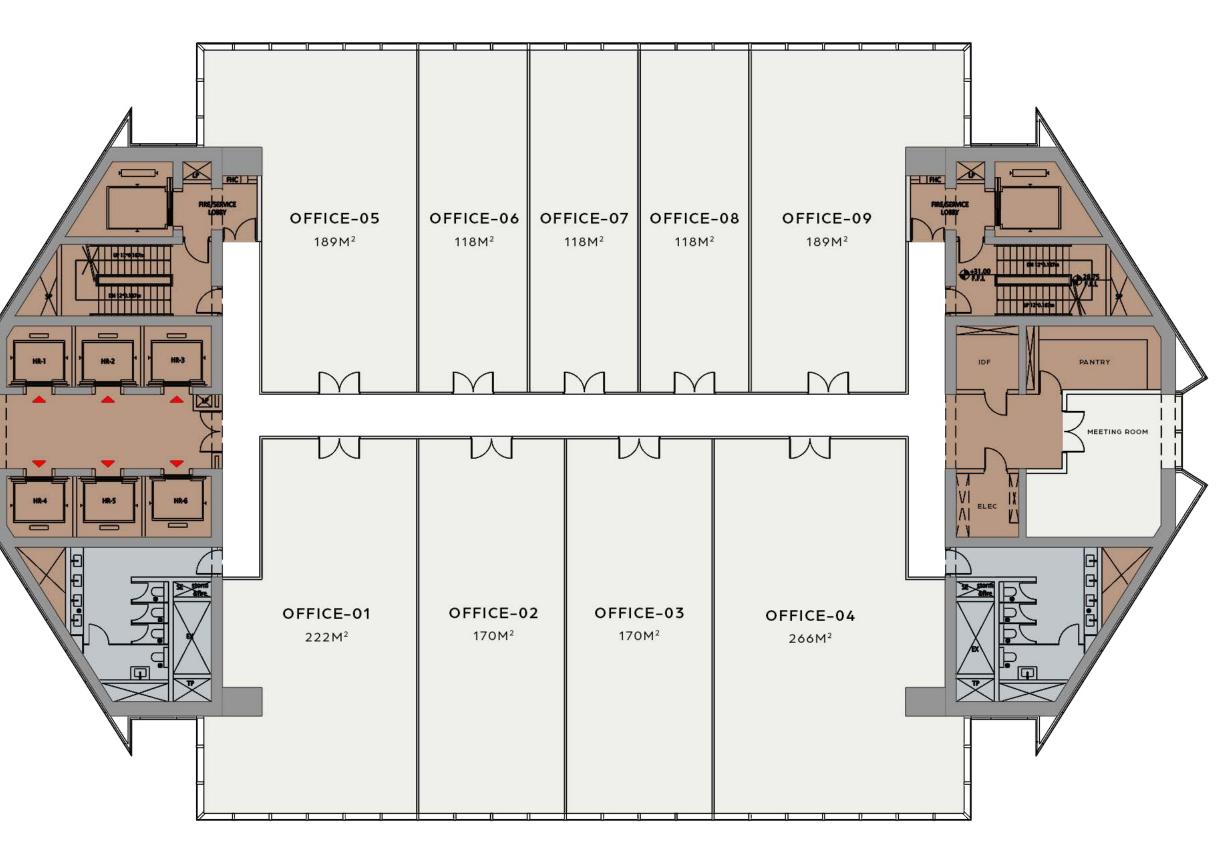

038

OFFICES

VERTICAL TRANSPORTATION & FACILITIES

SHARED TOILETS

**9** tenants with areas starting from **118m<sup>2</sup>** up to **266m<sup>2</sup>** each.

VIEWS TO ICONIC TOWER & CBD

VIEWS TO SPORTS VILLAGE & R3