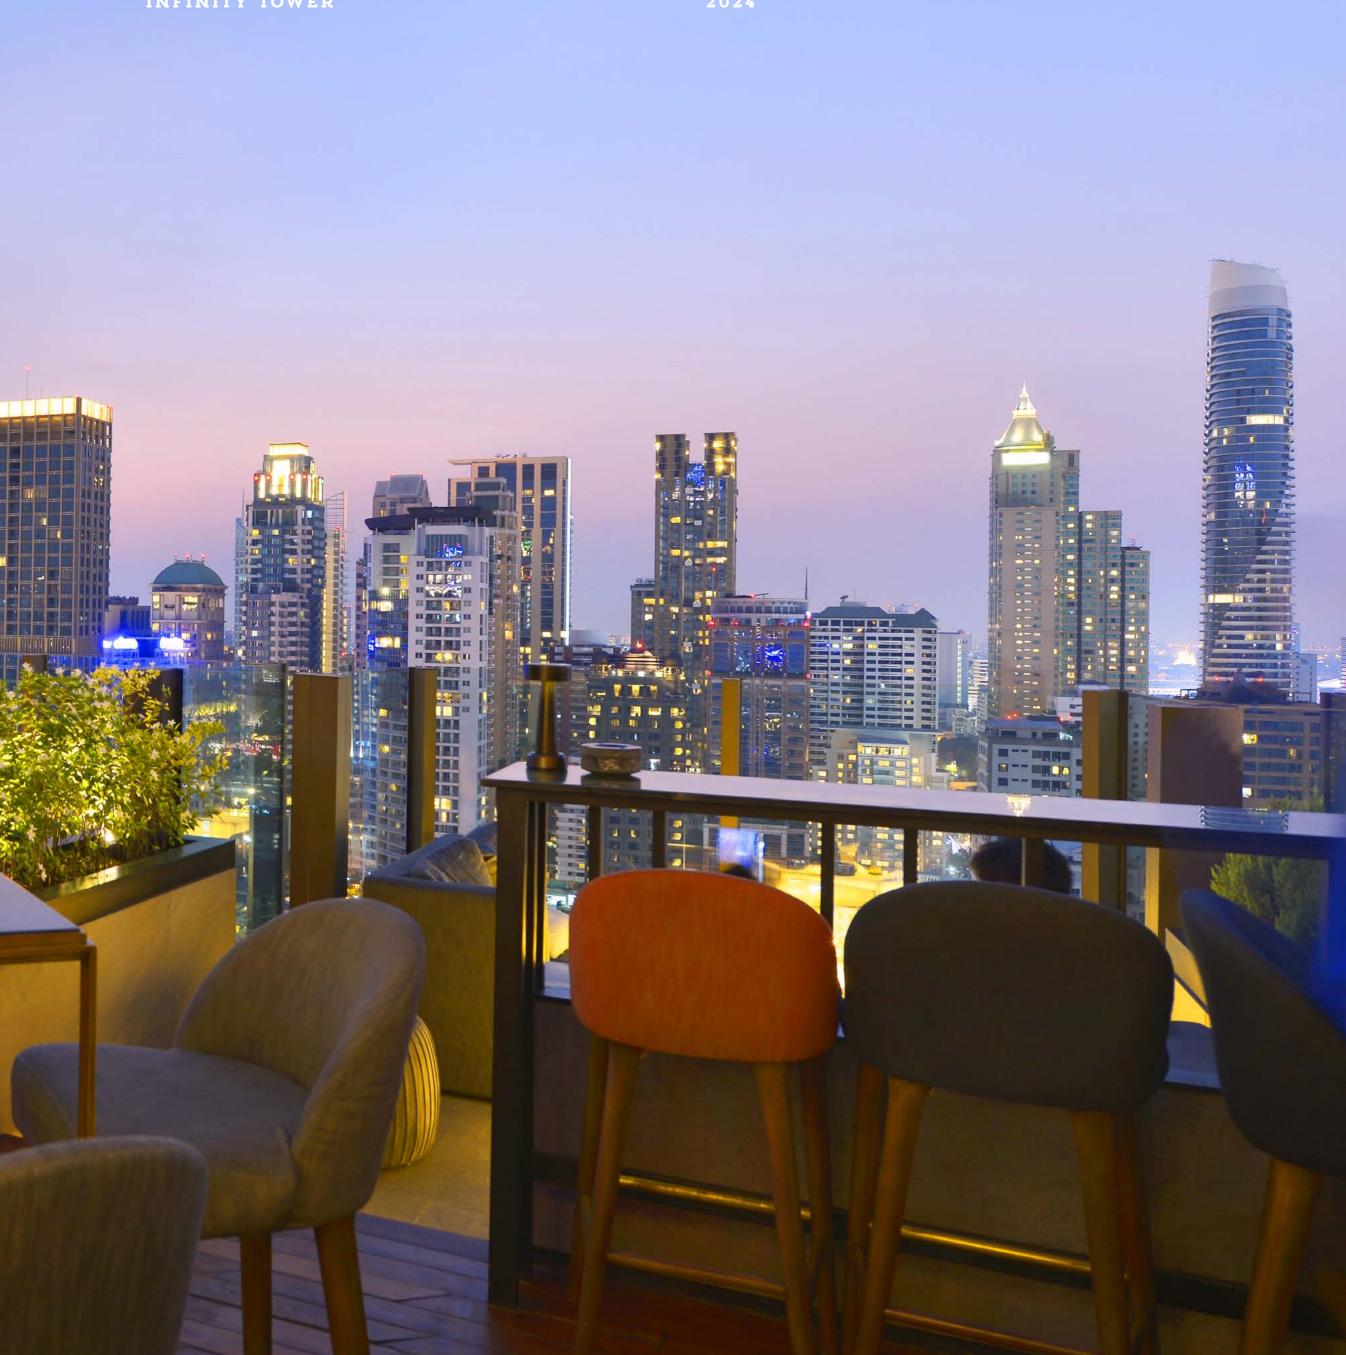

**The Podium;** which consists of 3 floors dedicated to services and commercial tenants, offering a wide range of retail and F&B tenants.

Right at the summit of Infinity Tower, 200m high, lies **the Crown's** most panoramic lounge with high-end offerings and breathtaking views of the New Capital. The Crown; a superb roof floor is perfectly designed with indoor and outdoor areas to accommodate high-end anchor tenants.