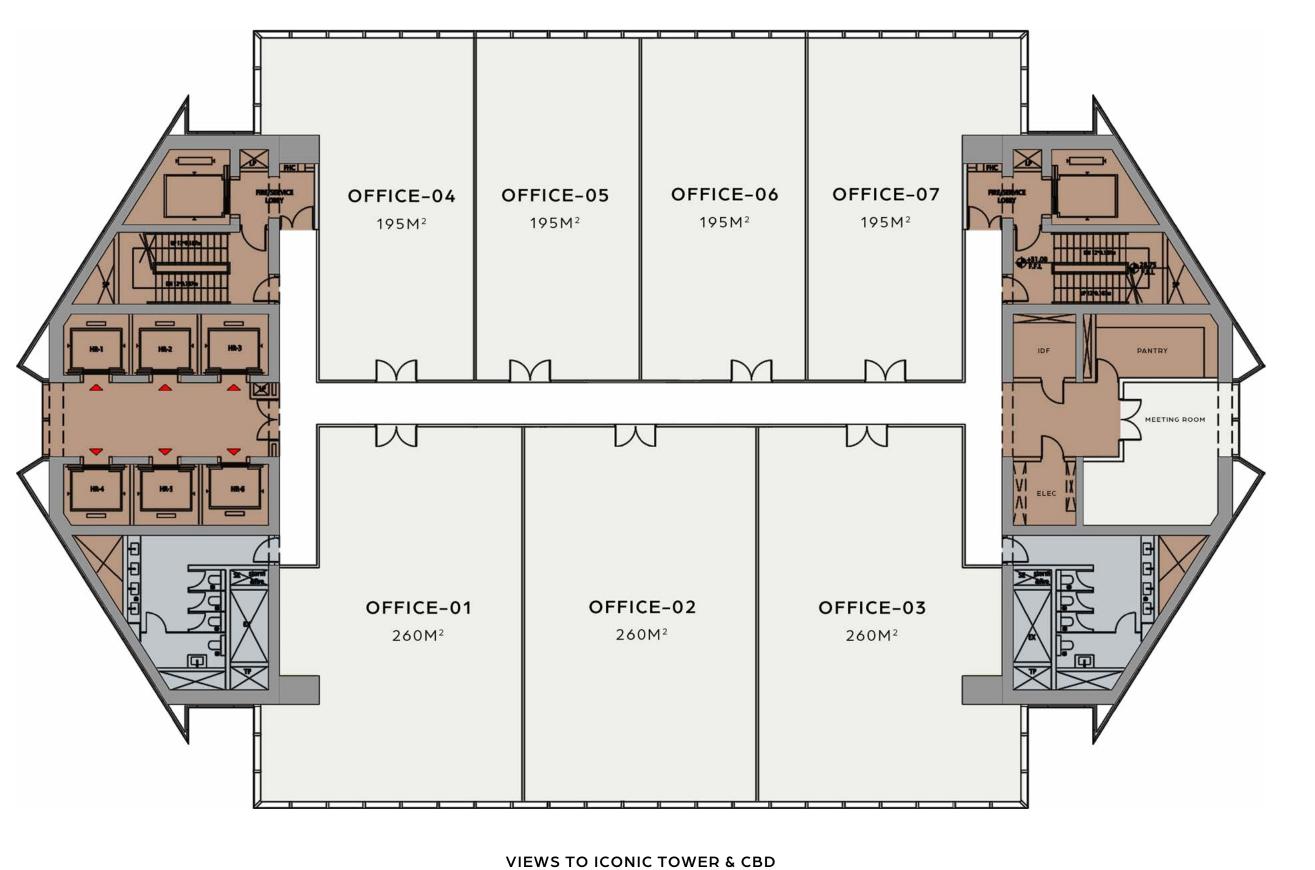

VIEWS TO ICONIC TOWER & CBD

FLOORPLAN | 4 TENANTS

035

OFFICES

VERTICAL TRANSPORTATION & FACILITIES

SHARED TOILETS

4 tenants with areas starting from 260m<sup>2</sup> up to 780m<sup>2</sup> each.

VIEWS TO SPORTS VILLAGE & R3

VIEWS TO ICONIC TOWER & CBD