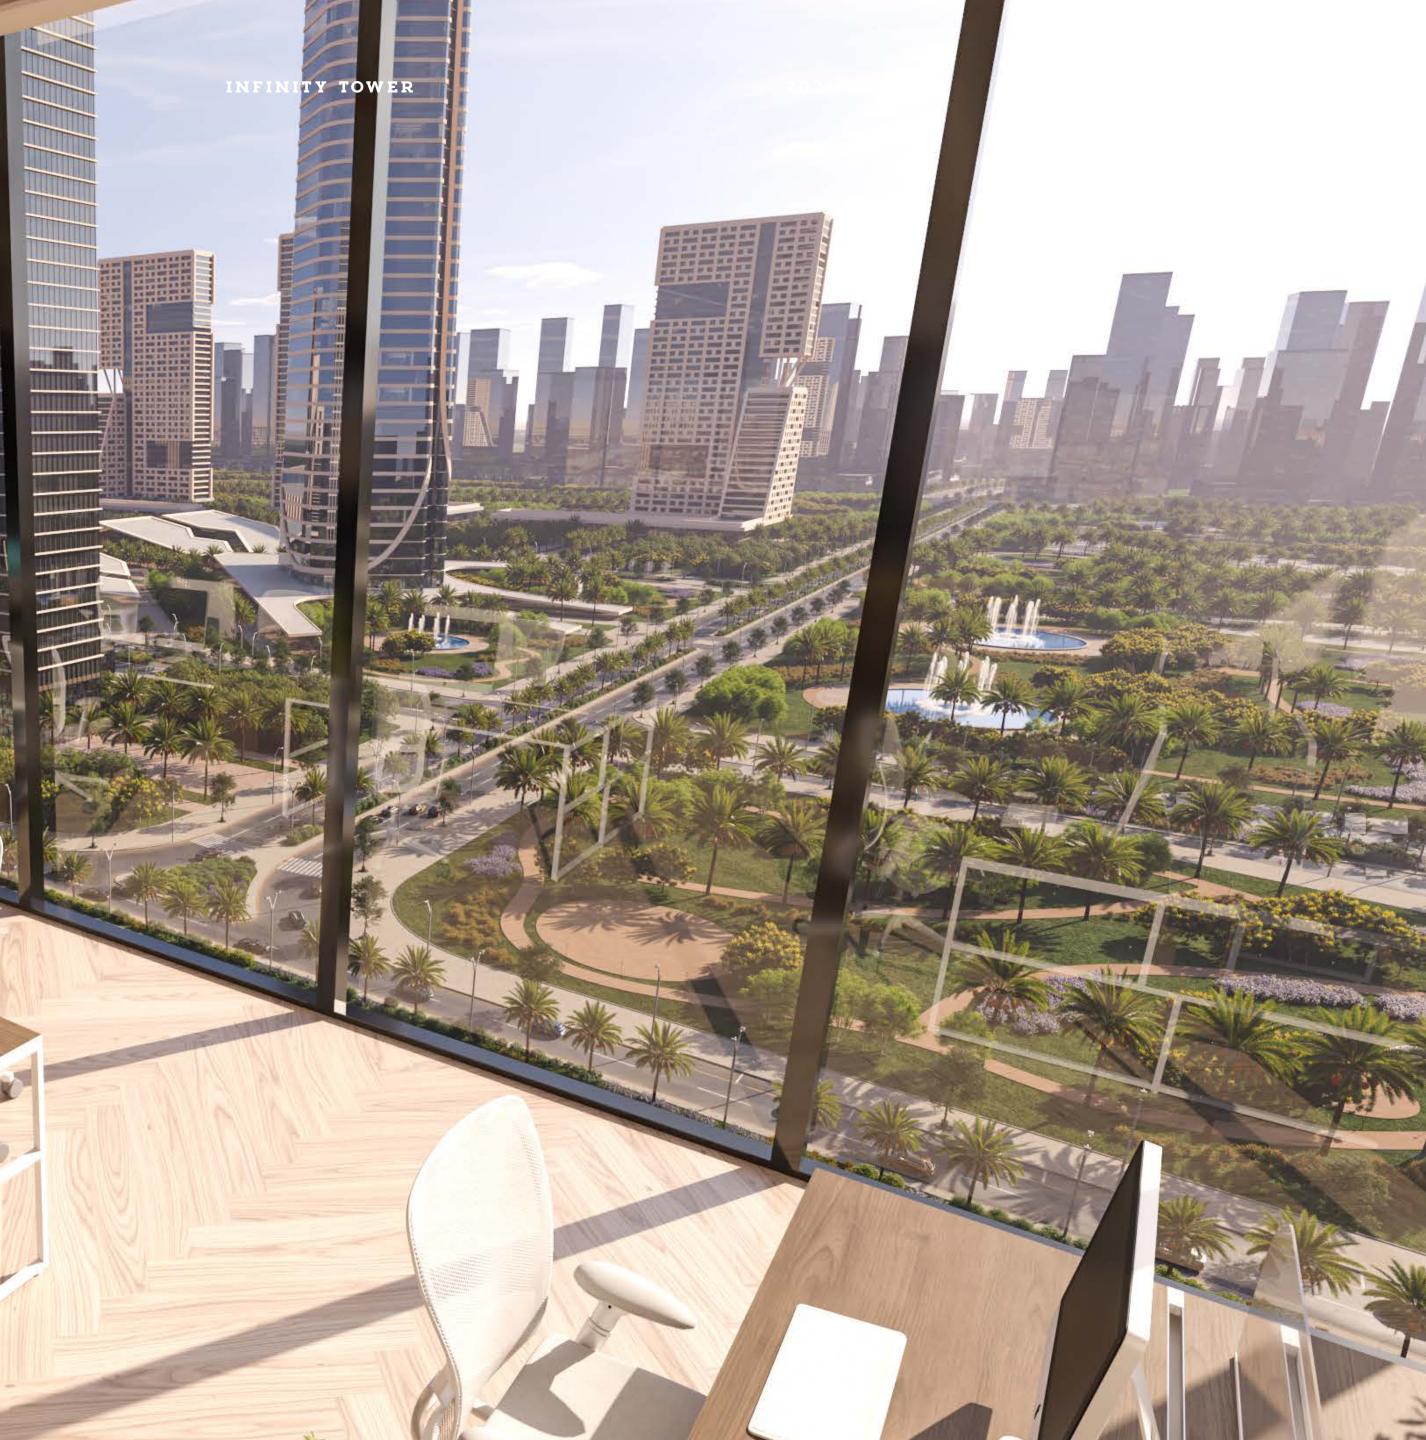

Infinity Tower is strategically located in in the heart of the Central Business District, surrounded by all the major areas, projects, destinations and developments in the New Administrative Capital, and is only 300 metres away from the lconic Tower.

Design

**B1** 

PIONEERING

Meet a new era of design, which has quite expertly combined art with science. With the columnless open plan concept, starting 118 m<sup>2</sup> and up to 1,560 m<sup>2</sup> of open space design, the Tower will have the most flexible office spaces to allow and accommodate any type of designs and divisions.

### **Ceiling Height**

With its 4.5m ceiling height Infinity Tower will have the highest Class–A office standards for ceiling height, allowing all types of raised floors and false ceilings.

Infinity Tower introduces state-of-the-art **Commercial Spaces** to ensure premium complimentary outlets.