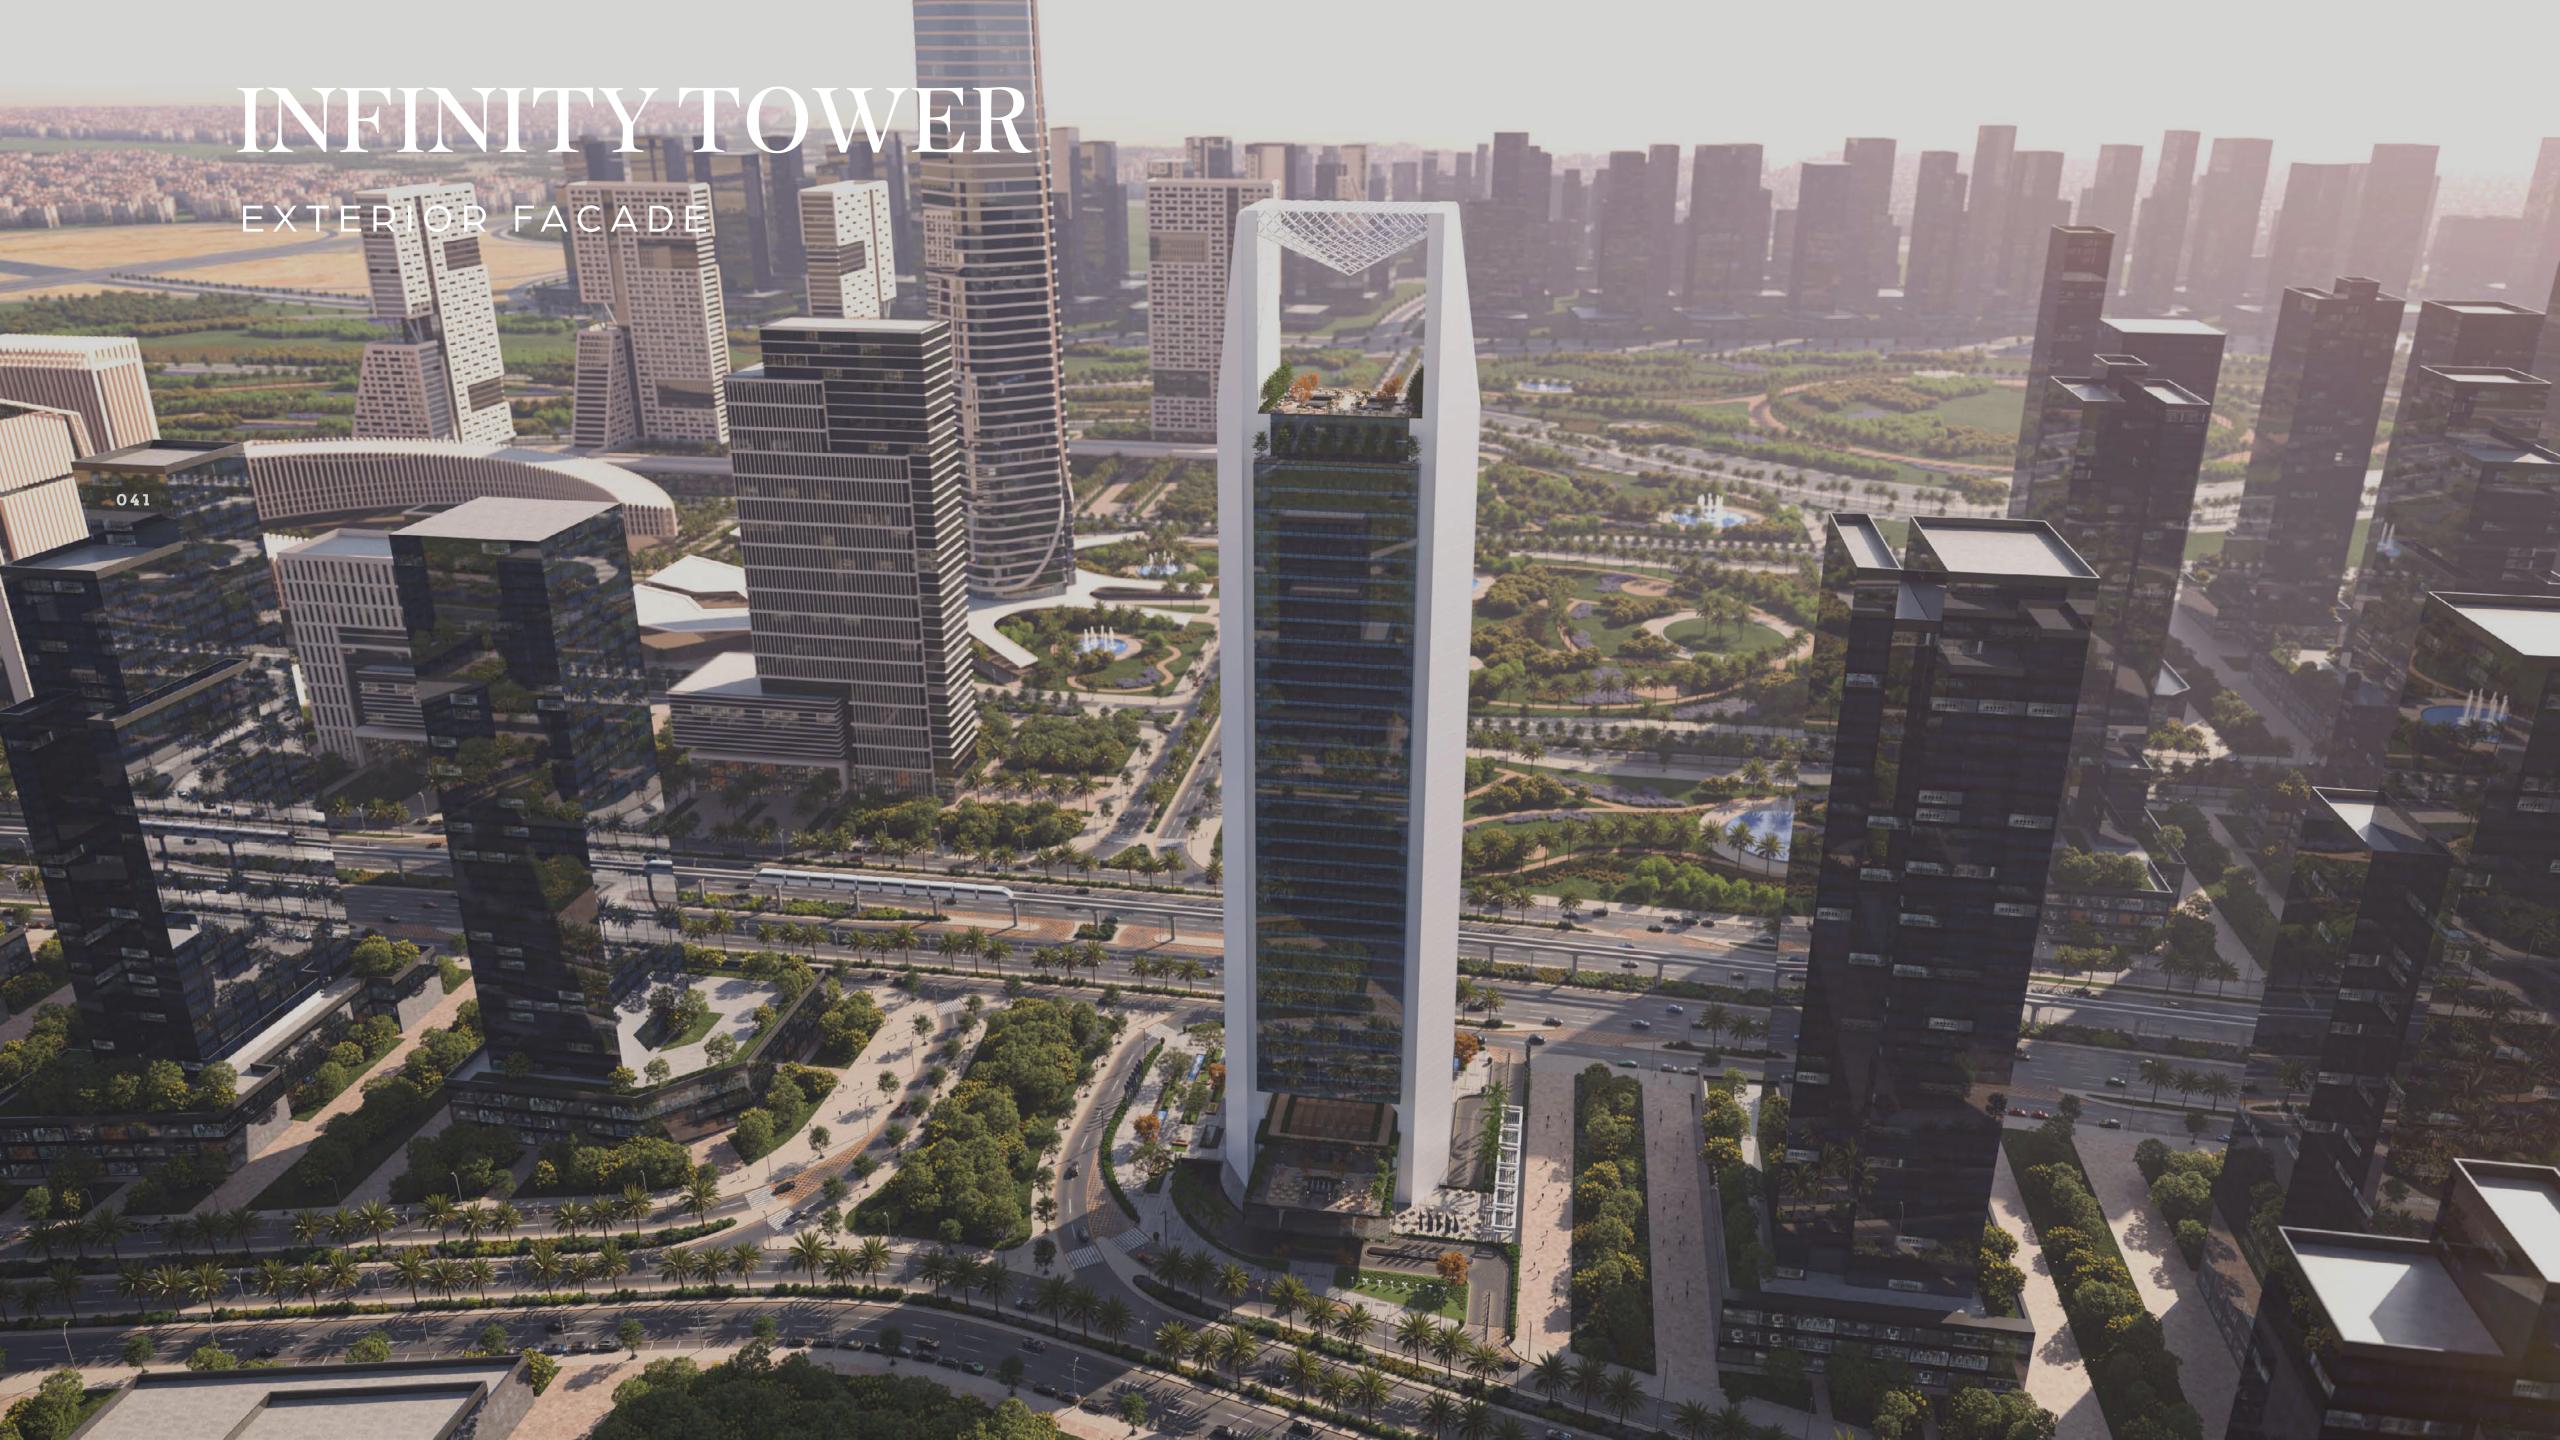

With a height of **210 metres**, Infinity Tower offers 100+ office spaces ranging from 118 square metres and up-to 1,560 square metres of column-less open spaces, along with 20 commercial spaces, 5 levels of underground parking to accommodate 900 cars, and a total of 16 elevators.

Infinity Tower is strategically located in in the heart of the Central Business District, surrounded by all the major areas, projects, destinations and developments in the New Administrative Capital, and is only 300 metres away from the lconic Tower.

### THE CROWN EXTERIOR FACADE