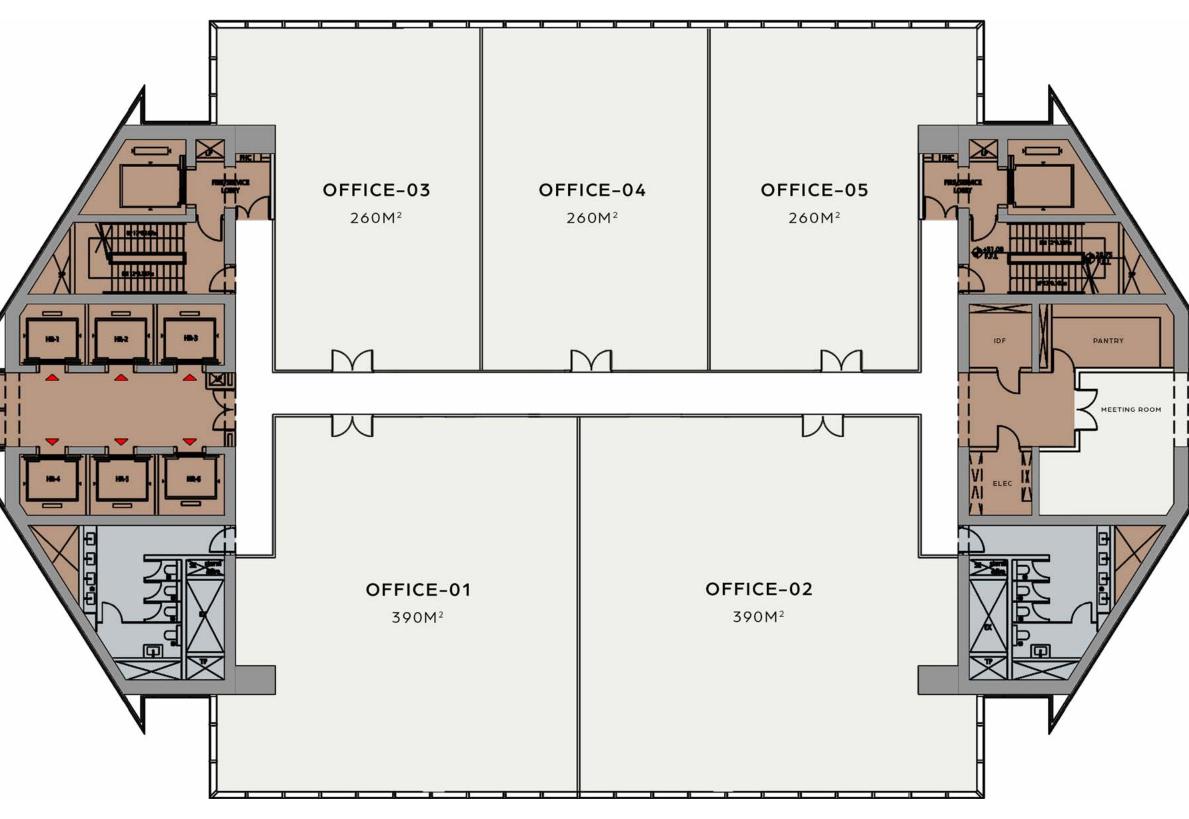

### FLOORPLAN | 5 TENANTS

036

OFFICES

VERTICAL TRANSPORTATION & FACILITIES

SHARED TOILETS

5 tenants with areas starting from 260m<sup>2</sup> up to 390m<sup>2</sup> each.

VIEWS TO SPORTS VILLAGE & R3

VIEWS TO ICONIC TOWER & CBD