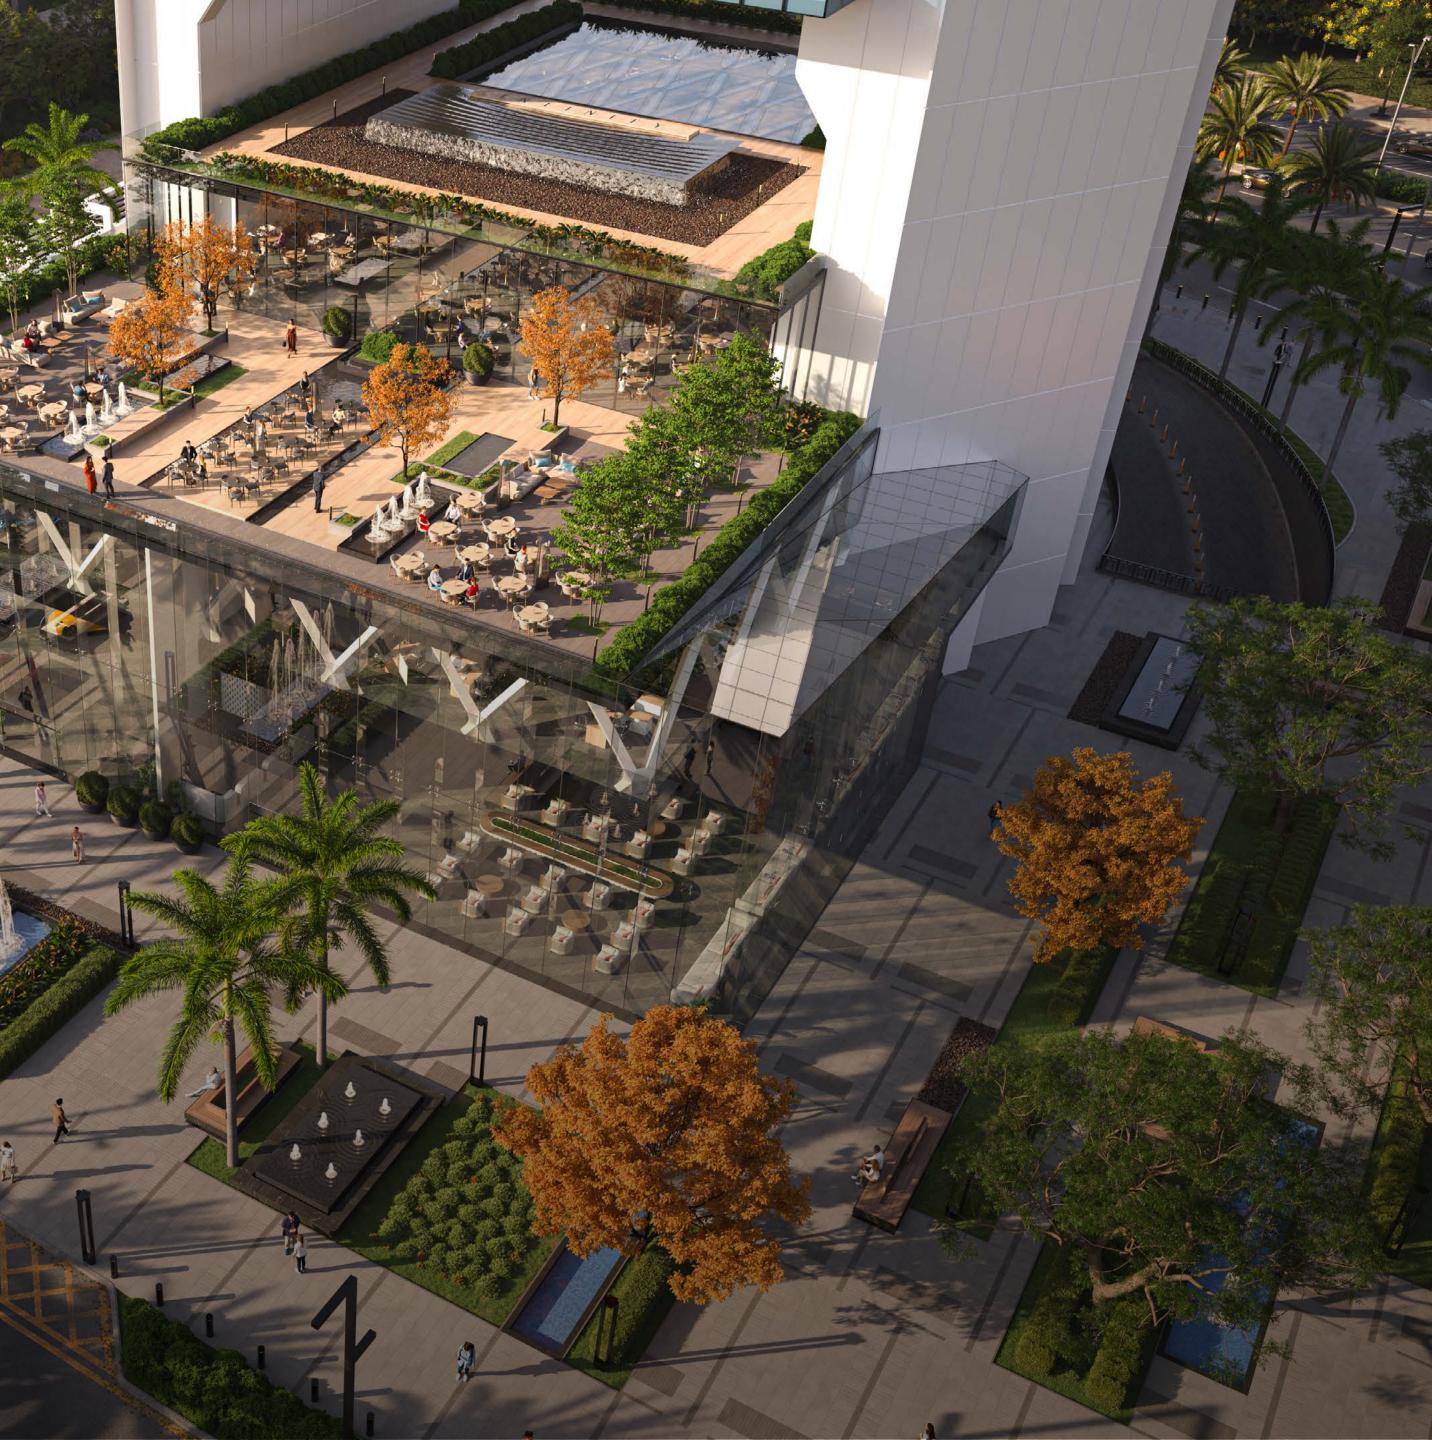

**The Podium;** which consists of 3 floors dedicated to services and commercial tenants, offering a wide range of retail and F&B tenants.

Right at the summit of Infinity Tower, 200m high, lies **the Crown's** most panoramic lounge with high-end offerings and breathtaking views of the New Capital. The Crown; a superb roof floor is perfectly designed with indoor and outdoor areas to accommodate high-end anchor tenants.

### **THE PODIUM**

MAINLY DEDICATED FOR SERVICES AND COMMERCIAL TENANTS, WHICH CONSISTS OF G+2 AND A SUPERB OPEN ROOF FLOOR WITH A 17M AIR GAP

**5 UNDERGROUND** 

FLOORS DEDICATED TO PARKING AND RELATED SERVICES

### **THE CROWN**

THE CROWN BOASTS A 19M AIR GAP ABOVE TWO PERFECTLY LOCATED INDOOR AND OUTDOOR AREAS TO ACCOMMODATE HIGH END ANCHORS.

> HIGH RISE [15<sup>TH</sup> FLOOR - 33<sup>RD</sup> FLOOR]

LOW RISE [1<sup>ST</sup> FLOOR - 14<sup>TH</sup> FLOOR]