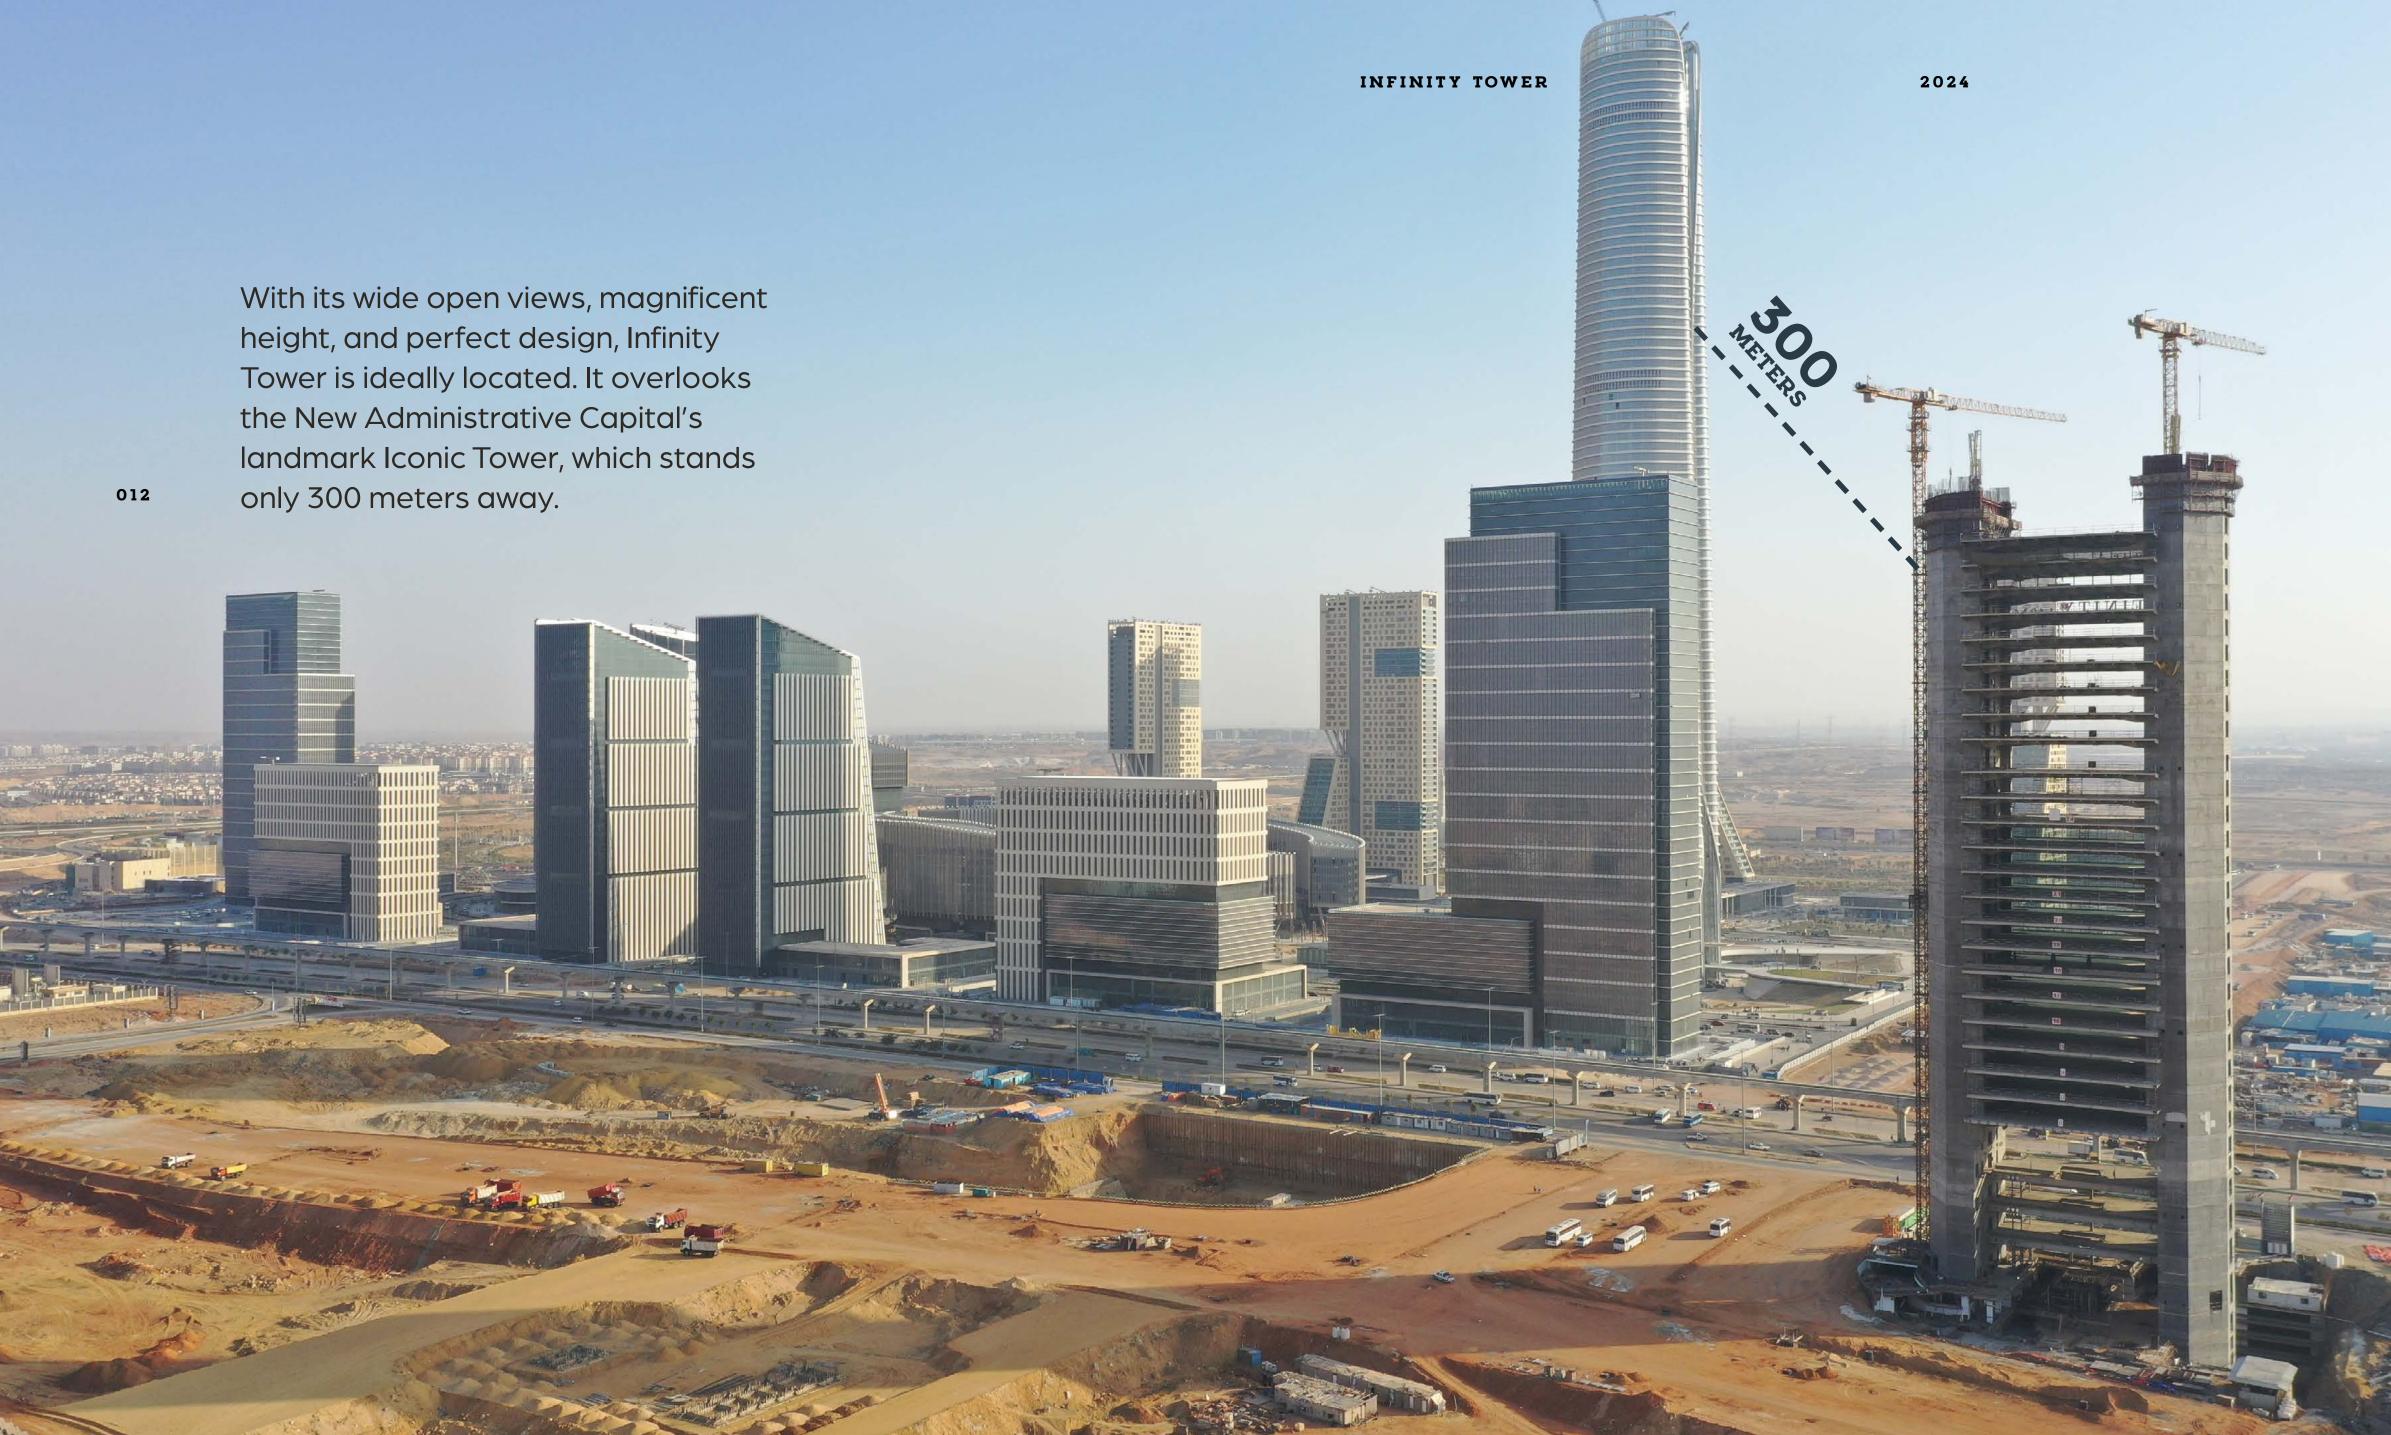

### About The Project

Infinity Towers for Urban development is introducing to Egypt's New Administrative Capital, the latest of the world's construction engineering technology, **Infinity Tower**.

Strategically located in the Central Business District, and overlooking the Iconic Tower, Infinity Tower is integrating both art and science to interpret unique ideas into creative, sustainable, economic, and functional solutions.

Infinity Tower is strategically located in in the heart of the Central Business District, surrounded by all the major areas, projects, destinations and developments in the New Administrative Capital, and is only 300 metres away from the lconic Tower.