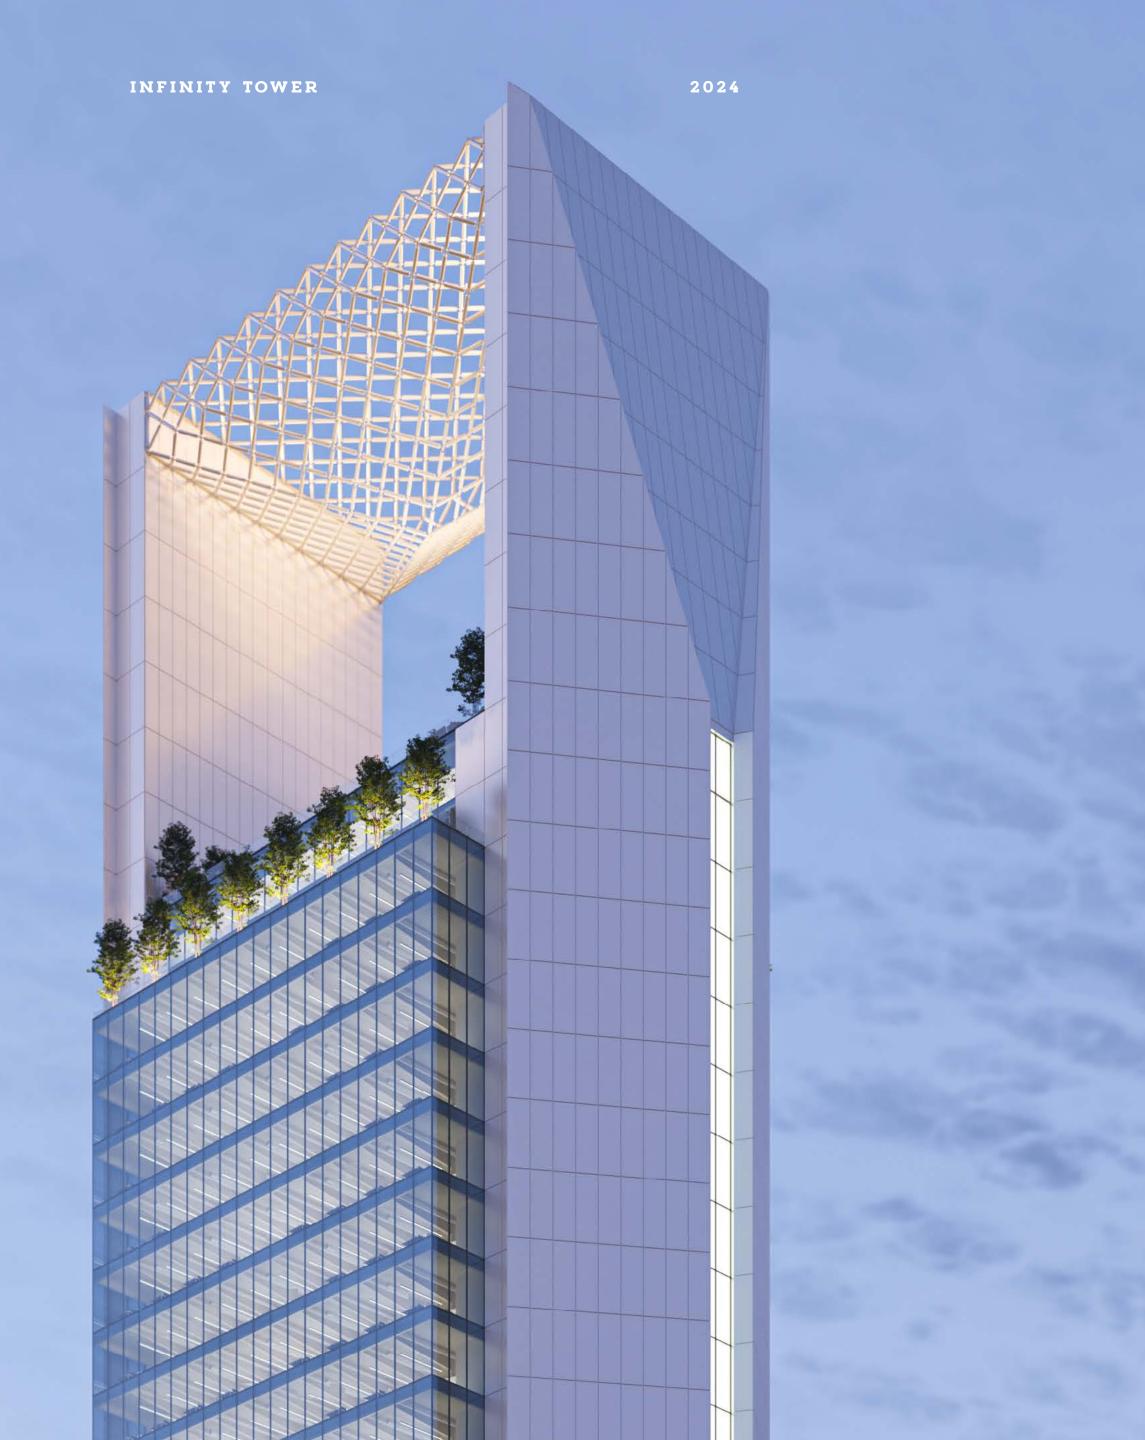

### **THE CROWN**

THE CROWN BOASTS A 19M AIR GAP ABOVE TWO PERFECTLY LOCATED INDOOR AND OUTDOOR AREAS TO ACCOMMODATE HIGH END ANCHORS.

> HIGH RISE [15<sup>TH</sup> FLOOR - 33<sup>RD</sup> FLOOR]

LOW RISE [1<sup>ST</sup> FLOOR - 14<sup>TH</sup> FLOOR]

### 33 **ADMINISTRATIVE FLOORS**

A GLASS VOLUME SUSPENDED BETWEEN SOLID VERTICAL CORES THAT CONSIST OF 28 FLOORS OF **OPEN-PLAN OFFICE LEVELS WITH** FLOOR-TO-CEILING GLASS