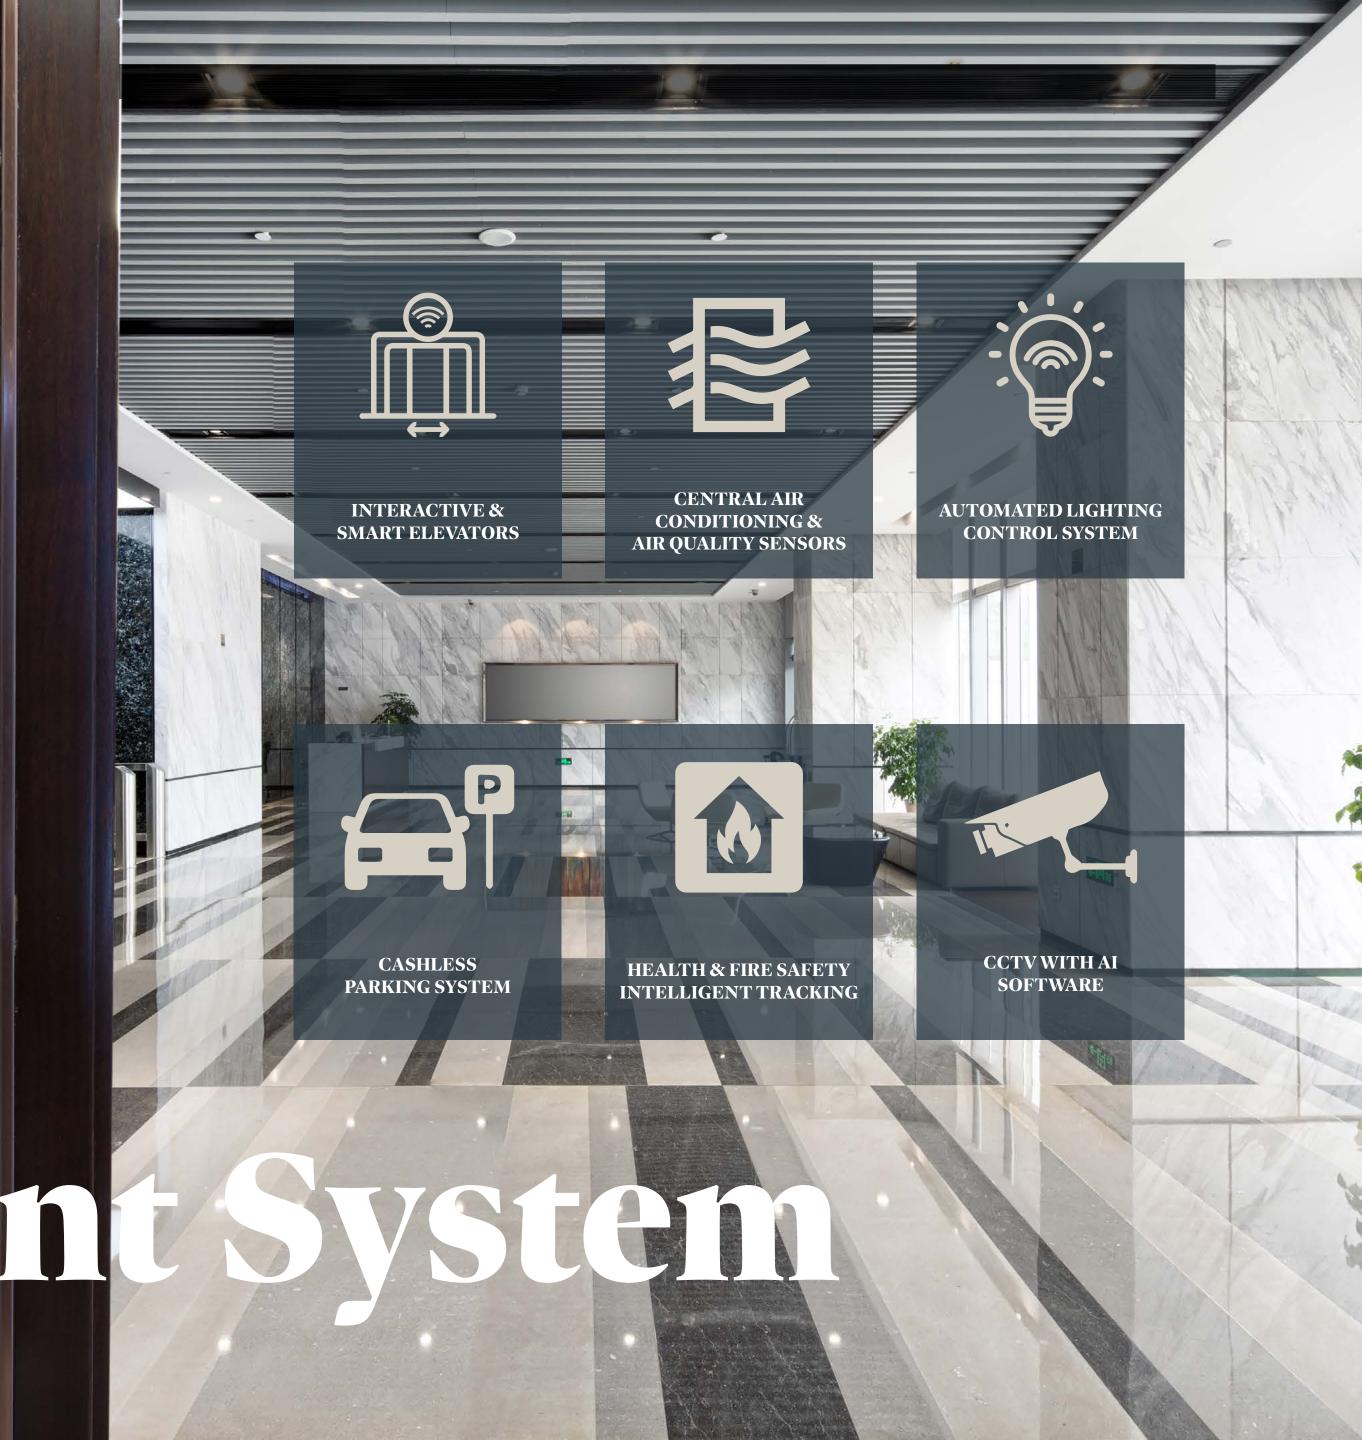

the New Capital. The Crown; a superb roof floor is perfectly designed with indoor and outdoor areas to accommodate high-end anchor tenants.

The Crown





With a total of 16 elevators, Infinity Tower's vertical transportation meets the highest Class–A office buildings specifications, achieving elevator waiting time less than 30 seconds.

10 High Speed Elevators + 4 Podium Elevators + 2 Fire Elevators



SUSTAINABLE

# Building Sustainability

### LEED CERTIFIED

Respecting all the sustainability measures and with the help of a multinational sustainability consultant, Infinity Tower will be a Platinum LEED Certified building In the New Administrative Capital.







TRASH

RECYCLING

# **Green Waste** Management



Charging Stations

南



FOR CARS, BIKES AND SCOOTERS





# Building Bui



## ntegrated User Experience

### ONE-STOP MOBILE APPLICATION

### **CASHLESS PAYMENT**

- **TECHNICAL INQUIRIES TICKETING**
- HELP DESK
- REAL TIME MONITORING FOR ENERGY CONSUMPTION
- PARKING SLOTS AVAILABILITY & "FIND MY CAR" FEATURE
- OFFERS AND PROMOTIONS
- LOYALTY PROGRAM
- **BUILDINGS SMART ACCESS**







Facilities and Amenities

### CLASS-A OFFICE BUILDING

According to BOMA International, Class–A buildings are the most prestigious buildings competing for premier office users with rents above average for the area. Buildings that have high quality standard finishes, state–of–the art systems, exceptional accessibility, and a definite market presence. Criteria of Class–A office buildings include but aren't limited to:

On-site building management and security

Attended lobbies

- C