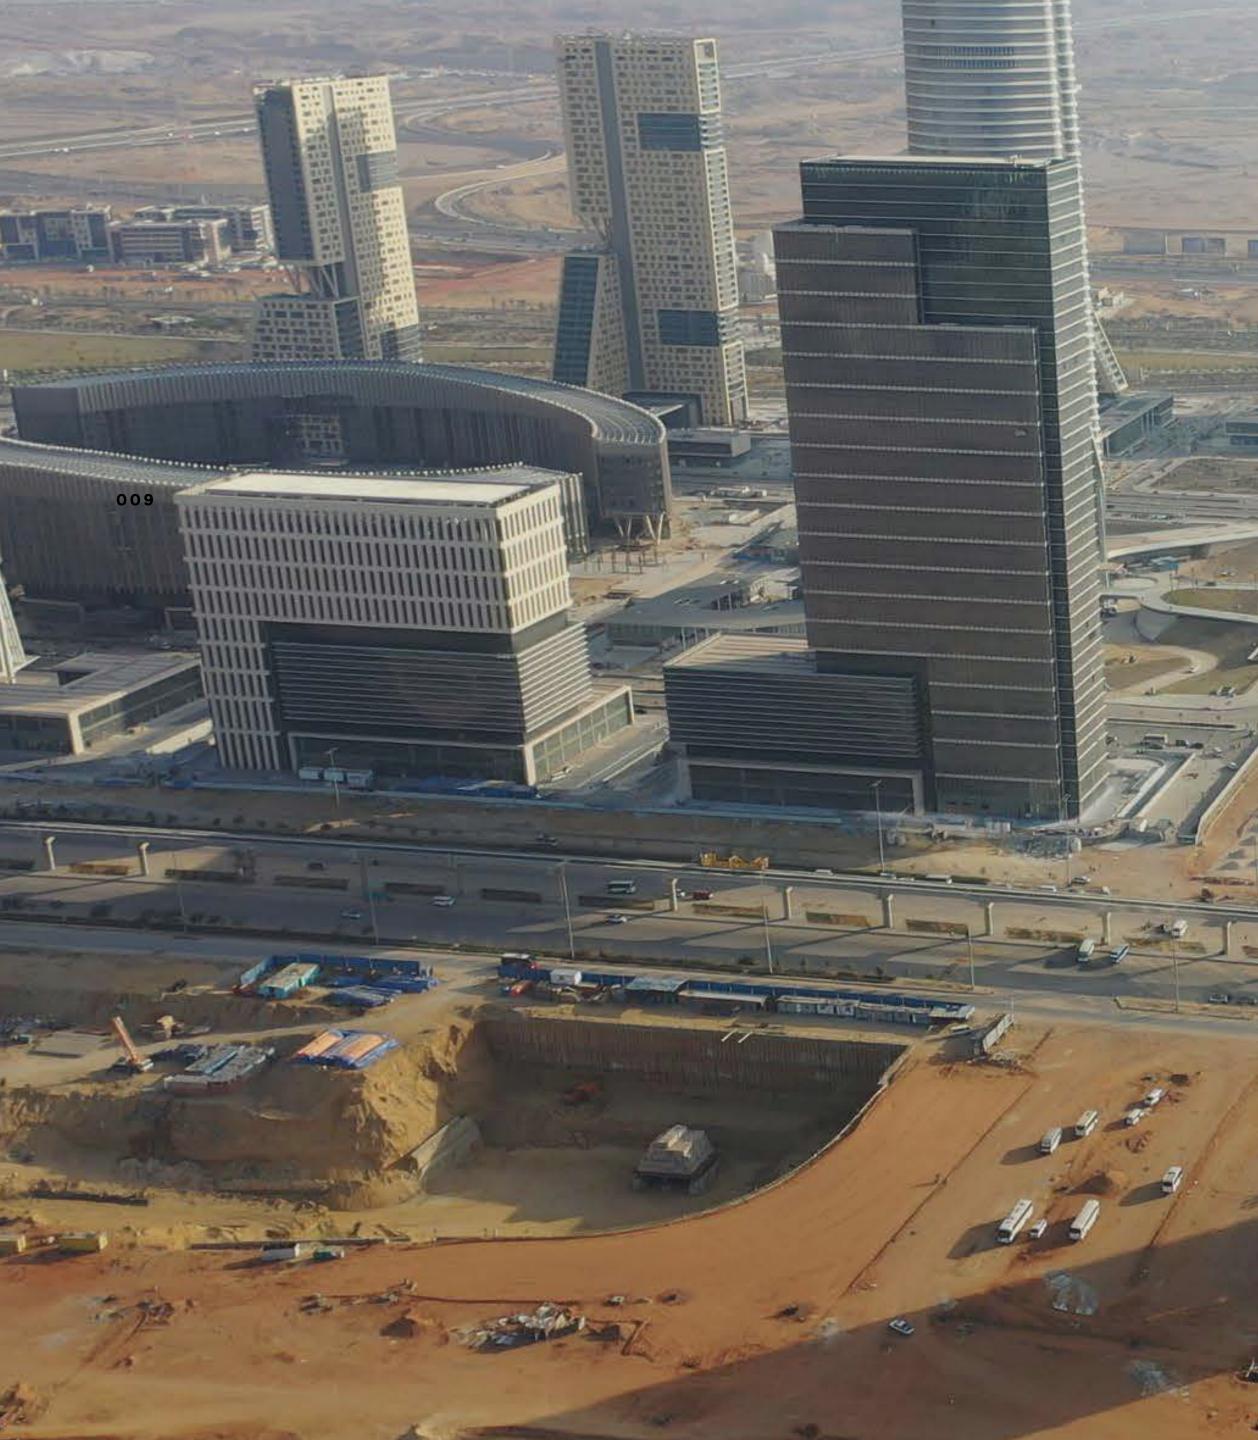

# Construction Progress

016

Backed by years of experience in the design and construction of high-rise buildings, Infinity Tower is ahead of its construction schedule; this year delivery.

### Completion: 65%

For the latest updates on project construction, please visit:

https://infinityt.net/current-progress/

Being a Class-A office building, the parking is uniquely designed to ensure minimum waste of space, with 5 underground floors dedicated to parking, Infinity Tower will accommodate the highest rate of parking slots per sellable area.