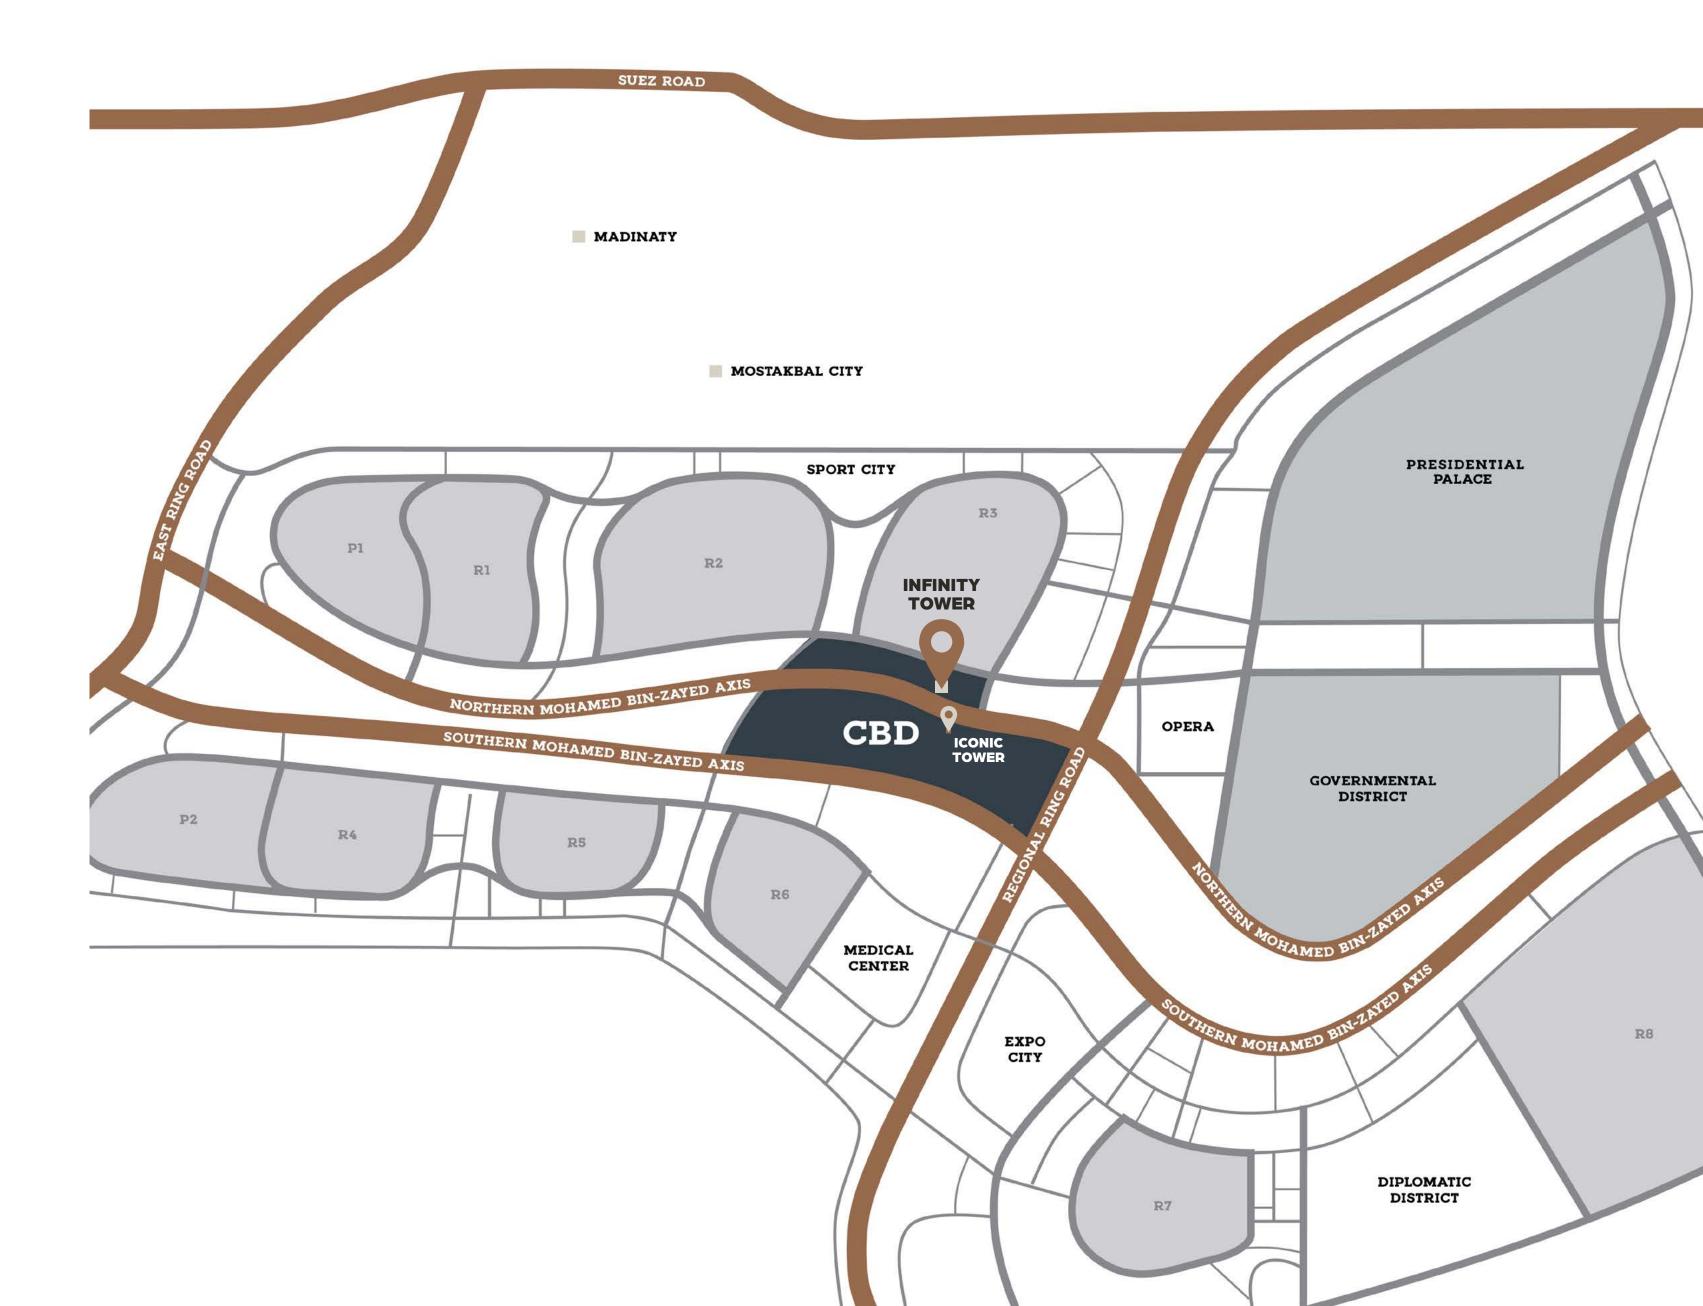

### LOCATION

The Central Business District (CBD) is designed to reflect the urban and real estate development in the country. It is located in the heart of The New Administrative Capital between the northern and southern axis of Mohamed Ben-Zayed.

Infinity Tower is strategically located in in the heart of the Central Business District, surrounded by all the major areas, projects, destinations and developments in the New Administrative Capital, and is only 300 metres away from the lconic Tower.