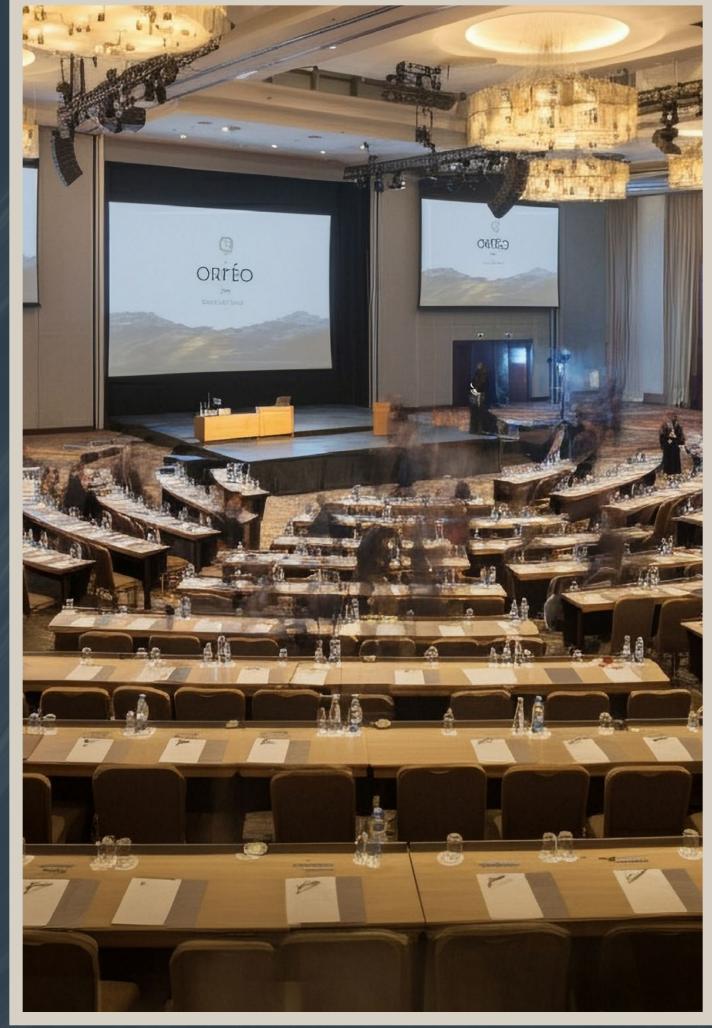

Crowning the tower at an impressive 160 meters, a magnificent convention centre and versatile event space accommodates up to 600 guests, providing an unparalleled backdrop for both business gatherings and social celebrations. The elegant rooftop lounge presents panoramic vistas of the New Administrative Capital, creating an exceptional setting for both intimate conversations and sophisticated entertaining.

#### THE BILTMORE RESIDENCES

GOURMET DINING

**GOLF SIMULATOR** 

ROOFTOP LOUNGE

MULTIPURPOSE ROOM FOR MEETINGS AND EVENTS
Accommodate up to 600 pax.

BUSINESS CENTER

FITNESS CENTER

PADEL COURT