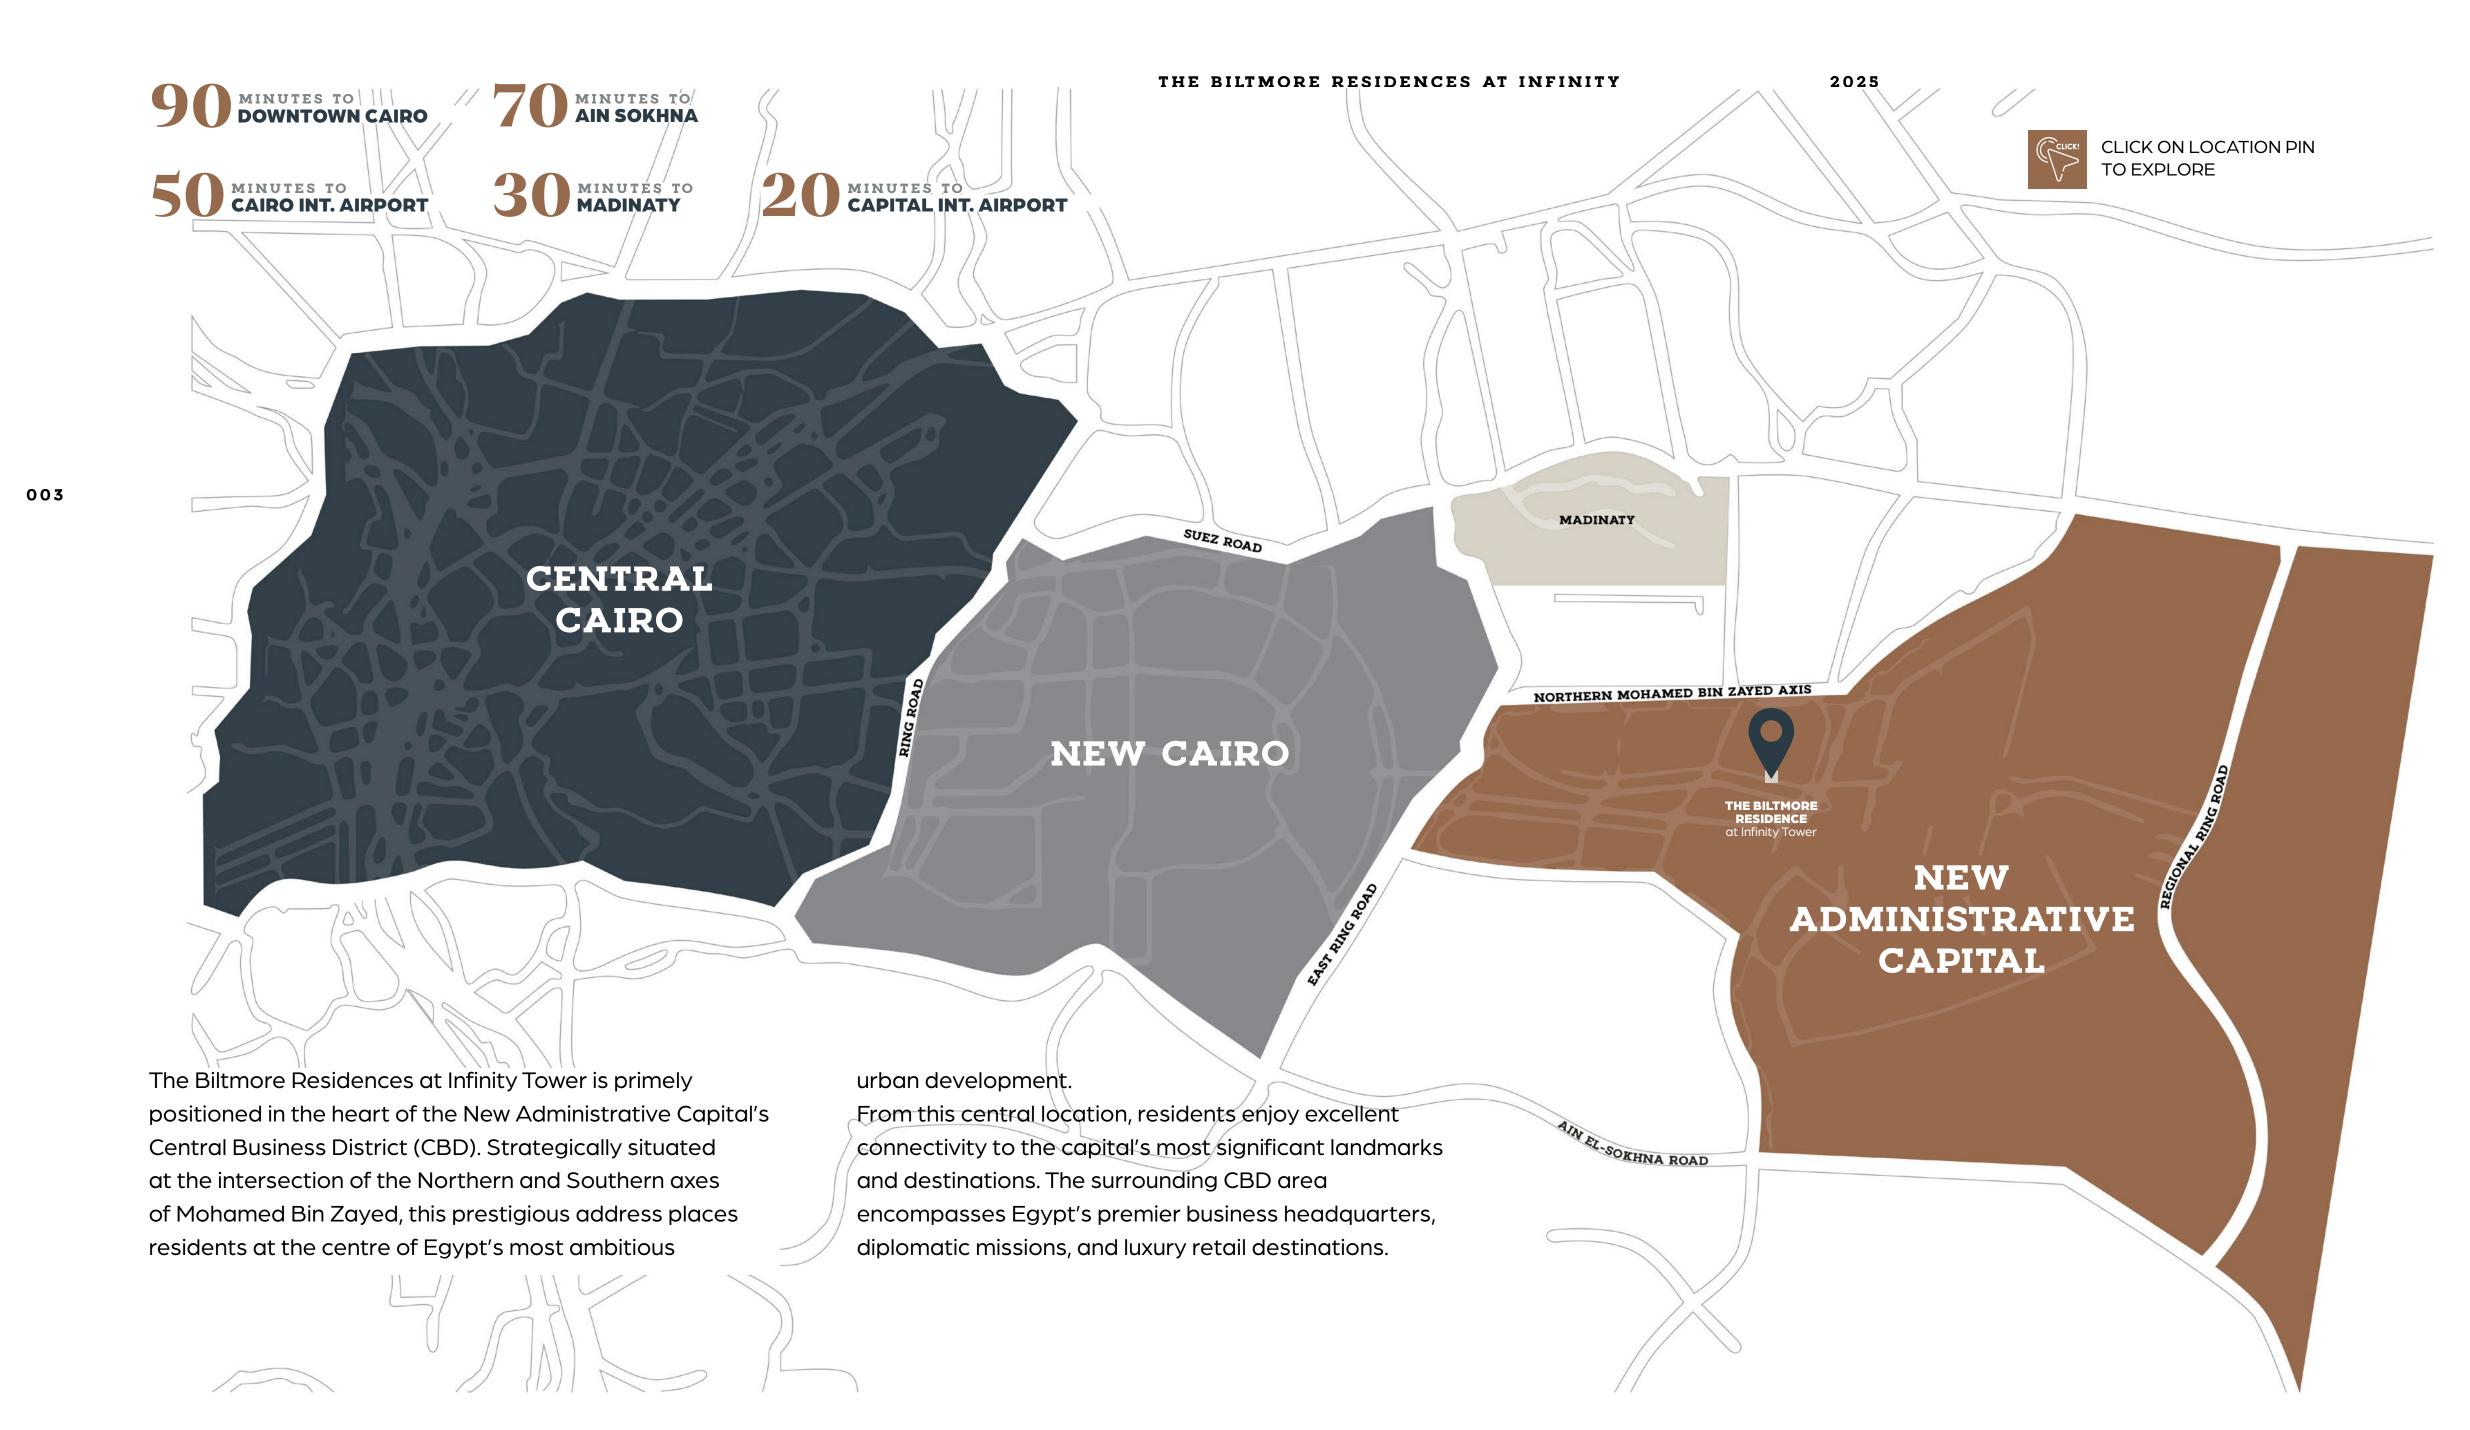

Strategically positioned in the heart of a dynamic business hub, Infinity Tower and The Biltmore Residences offer an unparalleled address for business travellers, corporate residents, and individuals seeking an exceptional standard of living.

## Infinity Tower Overview & Features

#### About The Project

Infinity Towers for Urban development is introducing to Egypt's New Administrative Capital, the latest of the world's construction

engineering technology, **Infinity Tower**.

Strategically located in the Central Business District, and overlooking the Iconic Tower, Infinity Tower is integrating both art and science to interpret unique ideas into creative, sustainable, economic, and functional solutions.

The project is designed to create a fundamental change in construction methodology by utilizing the latest building

management technology and seamlessly luxurious designs. Paying highest attention to details, Infinity Tower intends to become one of the platinum LEED-certified projects in Egypt, along with meeting all standards of Class-A office buildings.

With a height of **230 metres**, Infinity Tower offers 100+ office spaces ranging from 118 sqm and up-to 1,560 sqm of column-less open spaces. The Tower also boasts 20 commercial spaces, serviced apartments, 5 levels of underground parking accommodating 900 cars, and 21 elevators.