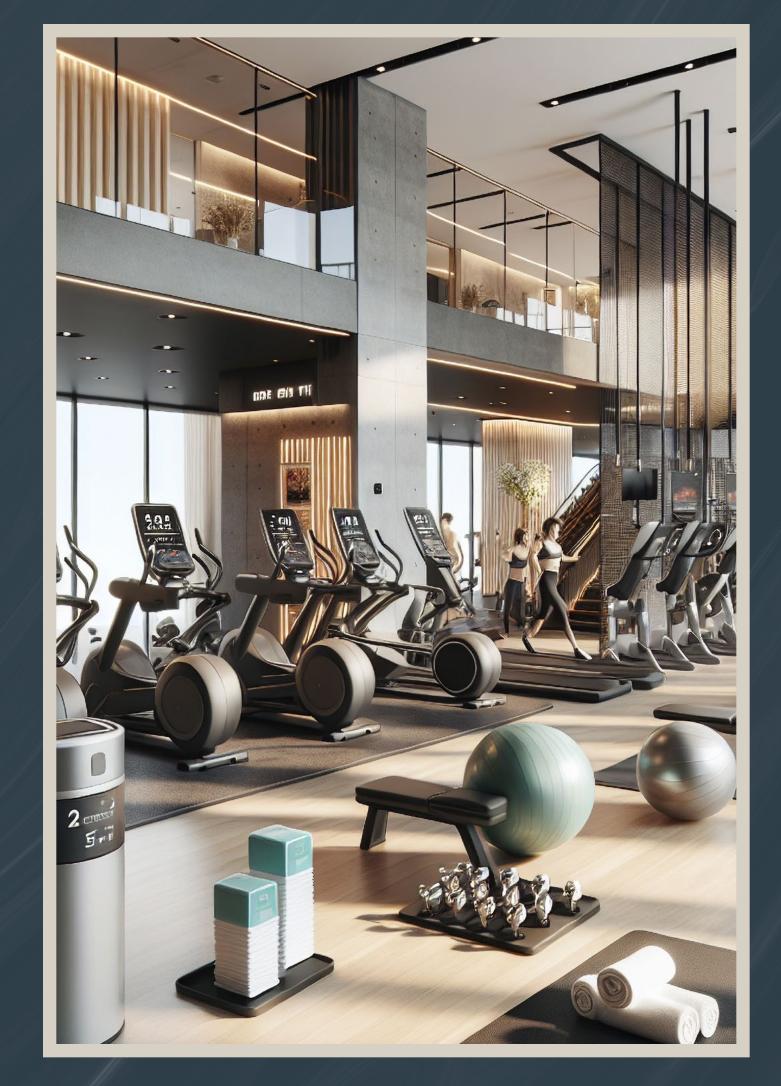

Moments of leisure unfold in the exclusive cigar lounge, while active pursuits are satisfied through the state-of-the-art fitness centre, premium sports facilities, golf simulator, and a stunning heated swimming pool.

#### THE BILTMORE RESIDENCES

GOURMET DINING

**GOLF SIMULATOR** 

ROOFTOP LOUNGE

MULTIPURPOSE ROOM FOR MEETINGS AND EVENTS
Accommodate up to 600 pax.

BUSINESS CENTER

FITNESS CENTER

PADEL COURT