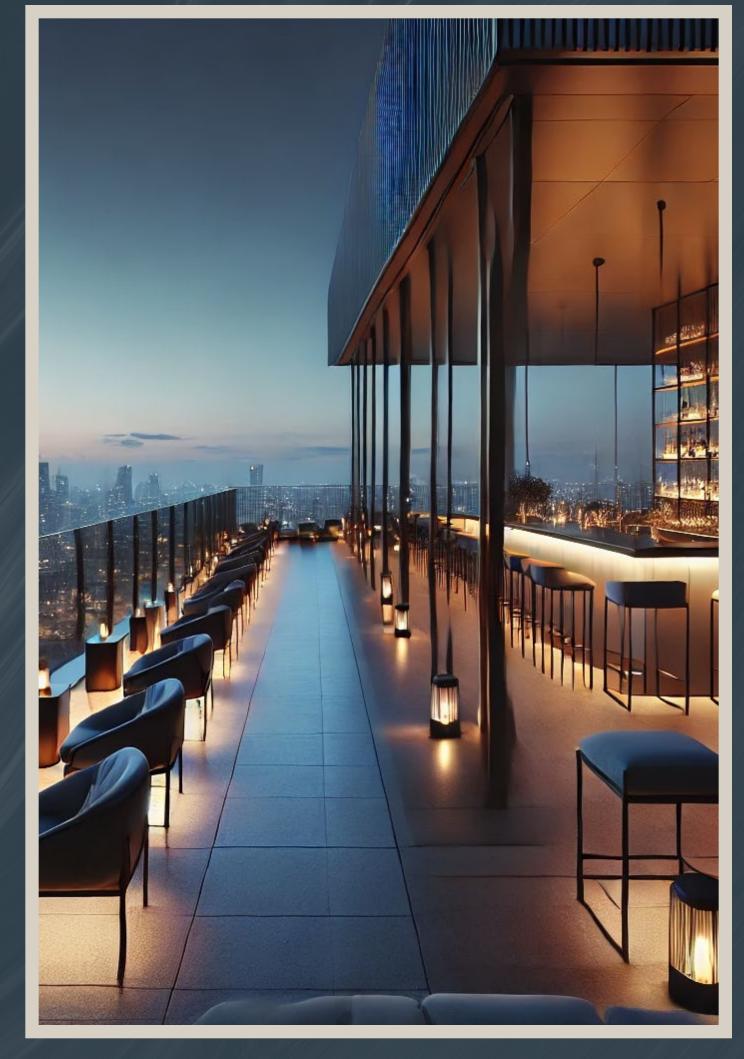

Crowning the tower at an impressive 160 meters, a magnificent convention centre and versatile event space accommodates up to 600 guests, providing an unparalleled backdrop for both business gatherings and social celebrations. The elegant rooftop lounge presents panoramic vistas of the New Administrative Capital, creating an exceptional setting for both intimate conversations and sophisticated entertaining.

#### THE BILTMORE RESIDENCES

GOURMET DINING

**GOLF SIMULATOR** 

ROOFTOP LOUNGE

MULTIPURPOSE ROOM FOR MEETINGS AND EVENTS
Accommodate up to 600 pax.

BUSINESS CENTER

FITNESS CENTER

PADEL COURT

SPA & WELLNESS
CENTER

CIGAR LOUNGE

HEATED SWIMMMING POOL

CO-WORKING SPACE

HOME CINEMA
Accommodate up to 8 pax.

LAUNDRY & DRY CLEANING SERVICES

CAR CARE & VALET SERVICE