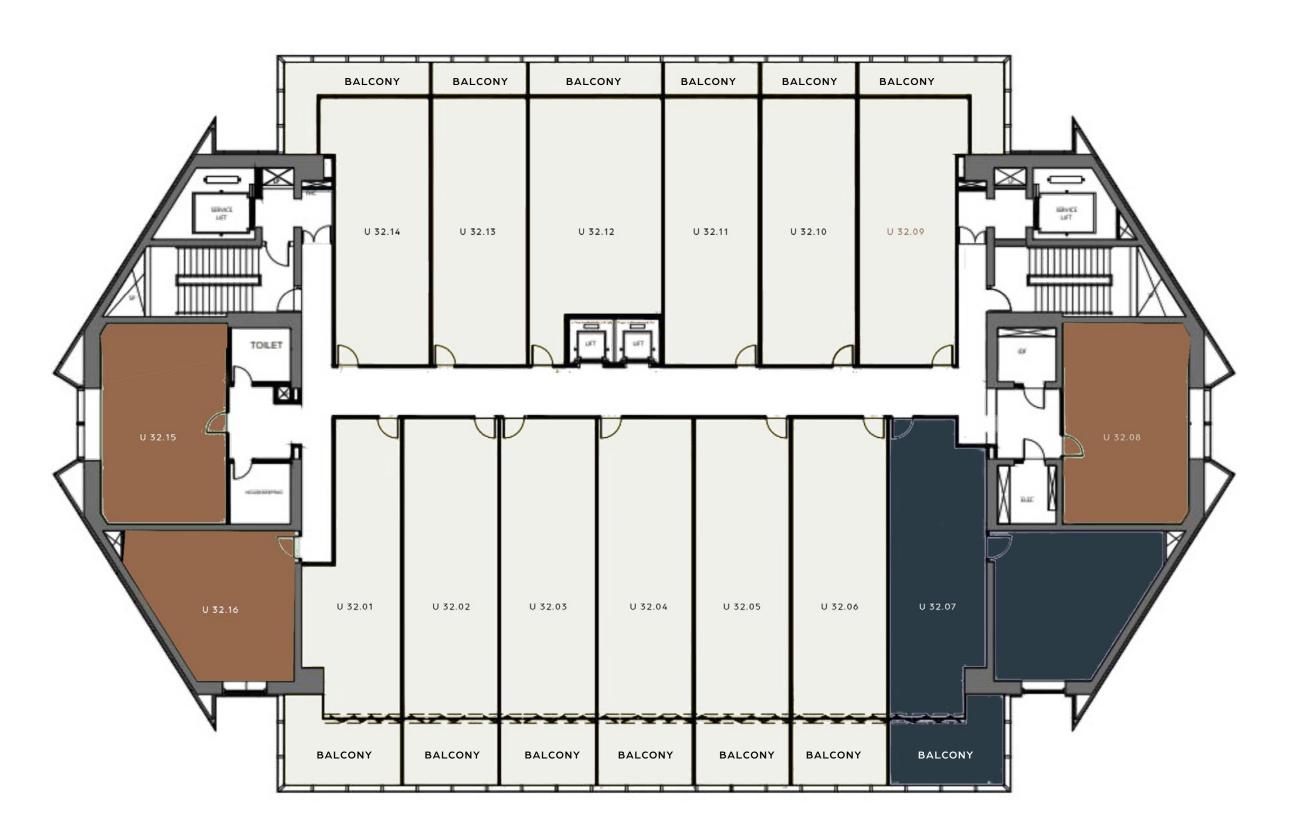

## The Biltmore Types & Floor Plans

SUITE

1 BEDROOM

2 BEDROOMS

#### VIEWS TO SPORTS VILLAGE & R3

THE BILTMORE RESIDENCES AT INFINITY

VIEWS TO ICONIC TOWER & CBD